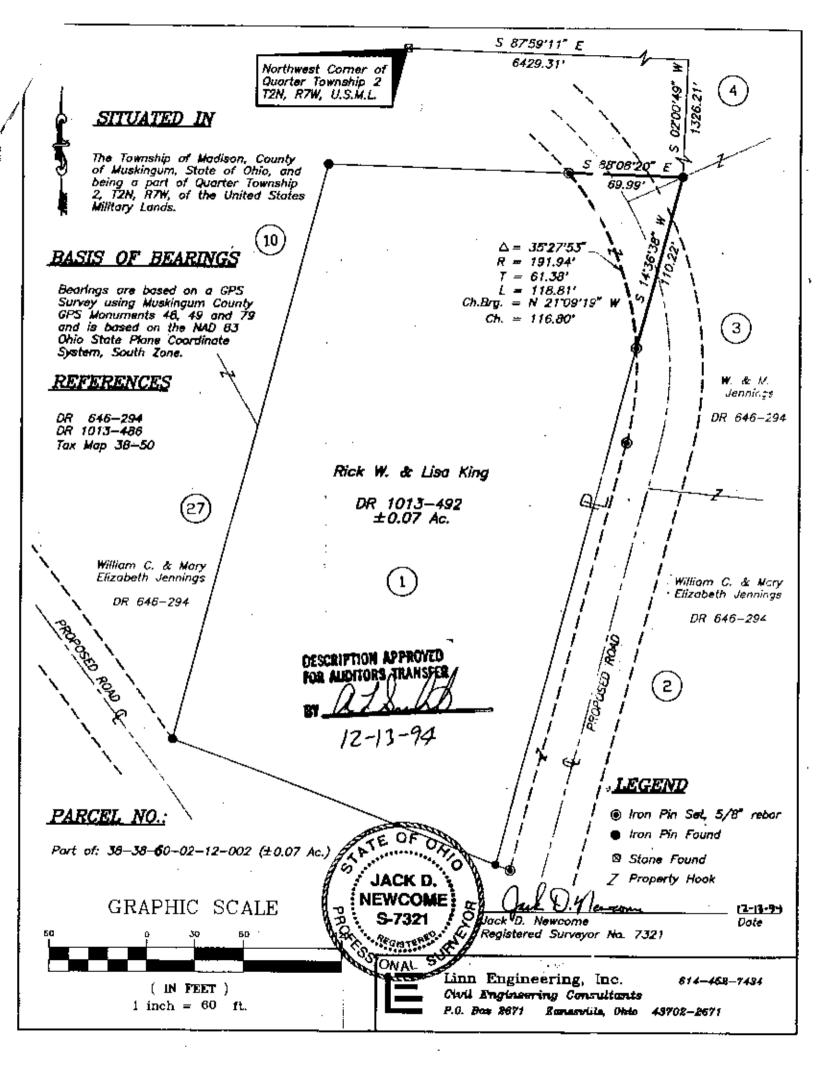

## Linn Engineering, Inc.

614-452-7434

Civil Engineering Consultants

534 Market Street • P.O. Box 2671 • Zanesville, Ohio 43702-2671

Situated in the State of Ohio, County of Muskingum, Township of Madison, bounded and described as follows:

Being a part of Quarter Township Two, Township Two North, Range Seven West of the United States Military Lands and being more particularly described as follows:

Beginning for reference at a stone found on the Northwest Corner of Quarter Township Two, thence along the north line of said quarter township South 87 degrees 59 minutes 11 seconds East 6429.31 feet to a point; thence South 02 degrees 00 minutes 49 seconds West 1326.21 feet to an iron pin found on the northeast corner of lands presently owned by Rick W. and Lisa King (DR 1013-492) and the principal place of beginning; thence along the common line of said Ring's lands and those now owned by William C. and Mary E. Jennings (DR 646-294) South 14 degrees 36 minutes 38 seconds West 110.22 feet to an iron pin set; thence through said King's lands, on a curve to the left having a radius of 191.94 feet, a central angle of 35 degrees 27 minutes 53 seconds and a chord bearing North 21 degrees 09 minutes 19 seconds West a distance of 116.80 feet to an iron pin set on the north line of said King's lands; thence along said Ring's north line South 88 degrees 08 minutes 20 seconds East 69.99 feet to the principal place of beginning; containing 0.07 acres, more or less, subject to all legal road right of ways and applicable easements, written or implied.

Iron pins set are 5/8 inch by 30 inch long rebar with a plastic identification cap.

Bearings are based on a GPS Survey using Muskingum County Monuments 48, 49 and 79 and is based on the NAD 83 Ohlo State Plane Coordinate System, South Zone.

This description is written from an actual field survey completed 1994 by Jack D. Newcome, Reg. No. 7321.

12/13/94

Date

NEWCOME

Reg. No. 7321

<u>Parcel No.</u>

Part of: 38-38-60-02-12-002 (0.07 ac.)

DESCRIPTION APPROVED FOR AUDITORS (SRA