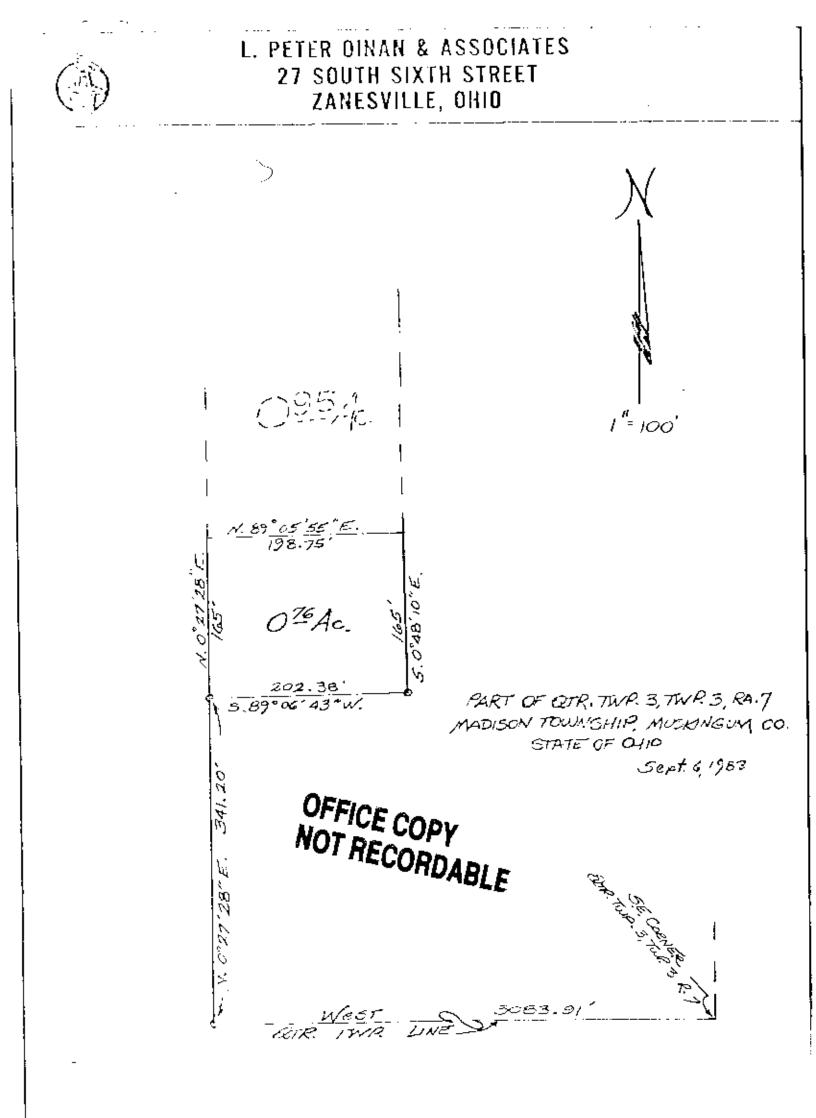

Commencing at the southeast corner of Quarter Township 3,; thence along the Quarter Township Line west 3083.91 feet to an iron pin; thence north 0 degrees 27 minutes 28 seconds cast 341.20 feet to an iron pin and the true place of beginning of the premises herein intended to be described; thence north 0 degrees 27 minutes 28 seconds east 165 feet to a point; thence north 89 degrees 05 minutes 55 seconds east 198.75 feet to a point; thence south 0 degrees 48 minutes 10 seconds east 165 feet to an iron pin; thence south 89 degrees 06 minutes 43 seconds west 202.38 feet to the true place of beginning, containing seventy-six hundredths (0.76) acres, more or less.

This description written from a survey made by L. Peter Dinan, Registered Surveyor #545], September 6, 1983.

1-1-1-1-2-3 2011-10-8-3

<del>.</del> . . .