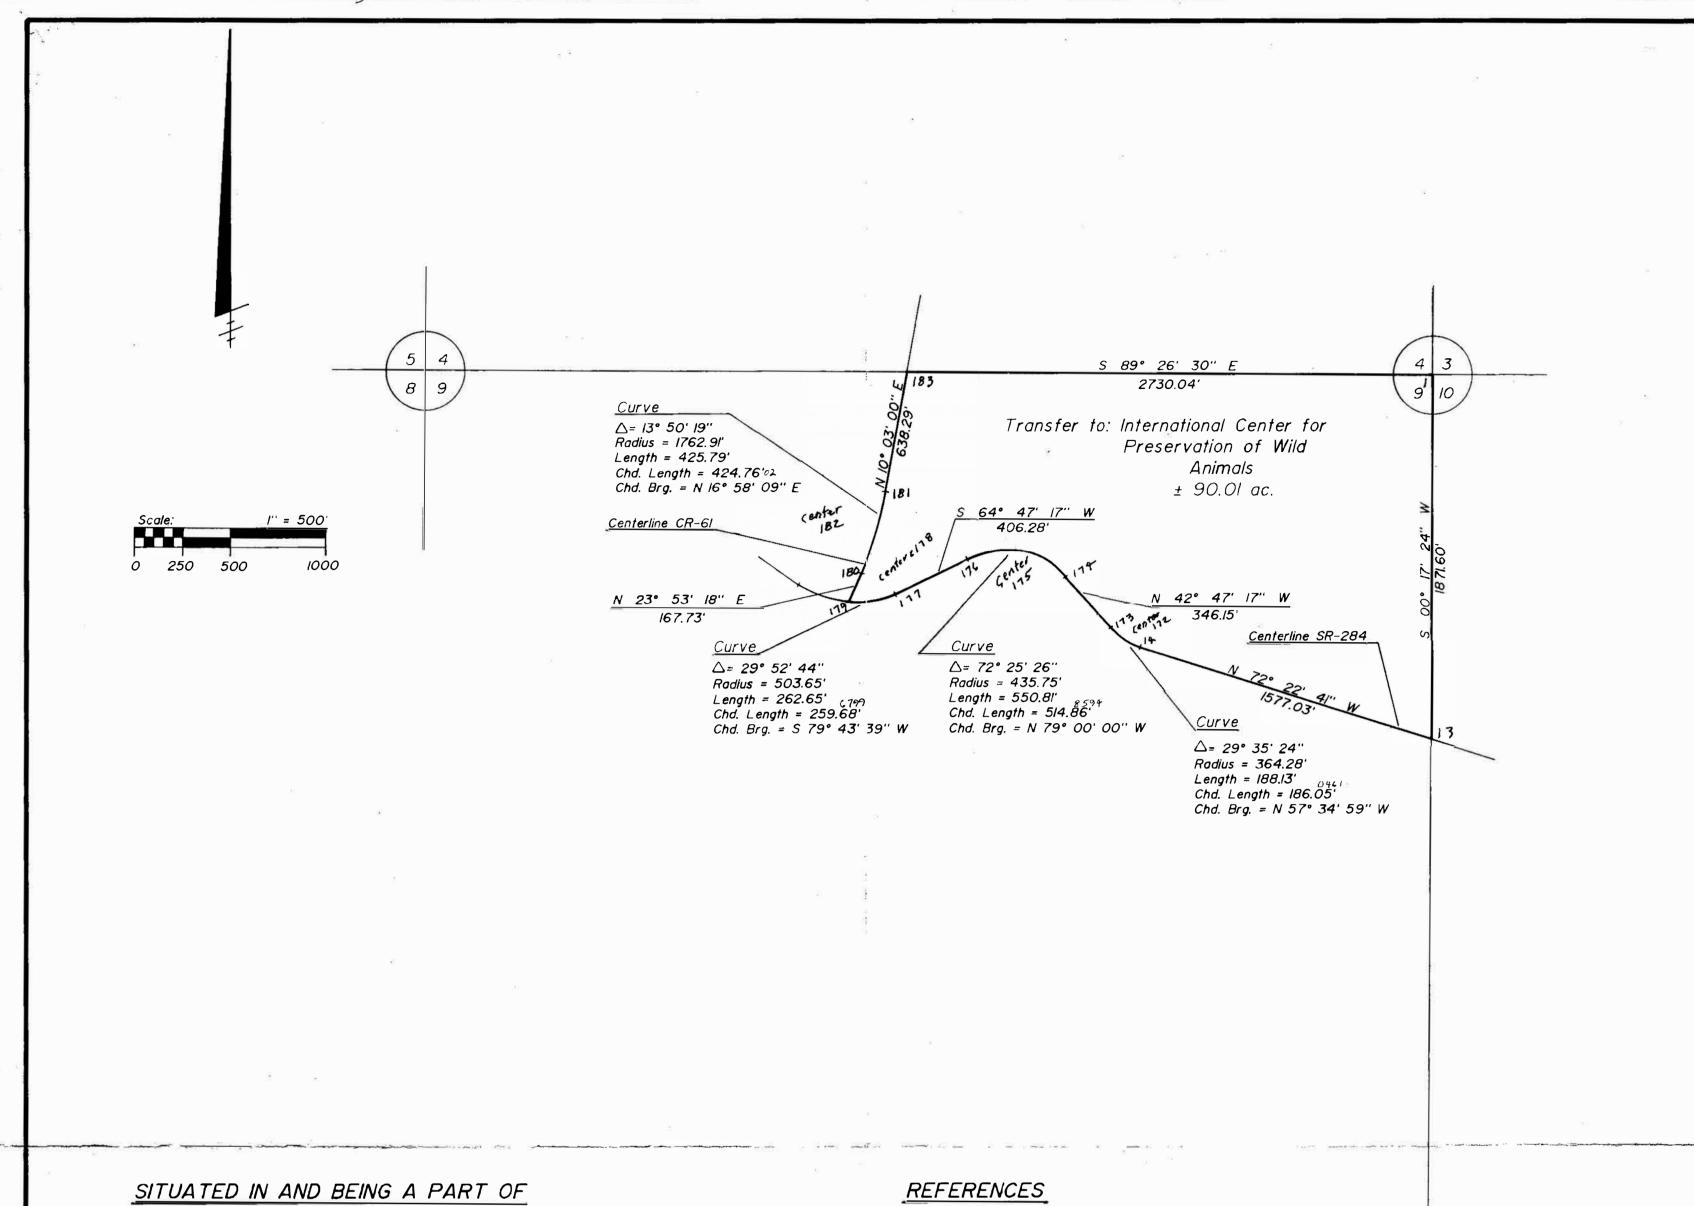

Being a part of the North Half of Section 9, Township 12 North, Range 11 West, beginning at the northeast corner of said Section 9; thence along the east line of said Section 9 South 00 degrees 17 minutes 24 seconds West 1871.60 feet to the centerline of State Route 284;<sup>3</sup>thence along said centerline the following six courses: 1) North 72 degrees 22 minutes 41 seconds West 1577.03 feet; 2) on a curve to the right having a delta angle of 29 degrees 35 minutes 24 seconds, a radius of 364.28 feet, and a chord bearing North 57 degrees 34 minutes 59 seconds West a distance of 186.05 feet; 3) North 42 degrees 47 minutes 17 seconds West 346.15 feet; 4) on a curve to the left having a delta angle of 72 degrees 25 minutes 26 seconds, a radius of 435.75 feet, and a chord bearing North 79 degrees GD minutes OD seconds West a distance of 514.86 feet; 5) South 64 degrees 47 minutes 17 seconds West 406.28 feet; 6) on a curve to the right having a delta angle of 29 degrees 52 minutes 44 seconds, a radius of 503.65 feet, and a chord bearing South 79 degrees 43 minutes 39 seconds West a distance of 259.68 feet to the centerline of County Road 61; thence along said centerline the following three courses: 1) North 23 degrees 53 minutes 18 seconds East 167.73 feet; 2) on a curve to the left having a deita angle of 13 degrees 50 pinutes 19 seconds, a radius of 1762.91 feet, and a chord bearing North 16 degrees 58 minutes 09 seconds East a distance of 424.76 feet; 3) North 10 degrees 03 minutes 00 seconds East 638.29 feet to the north line of said Section 9; thence along said north line South 89 degrees 26 minutes 30 seconds East 2730.04 feet to the place of beginning, containing 90.01 acres, more or less, subject to all legal road right of ways and applicable easements, written or implied.

Bearings are based on the Central Dhio Coal Company coordinate grid system.

Timothy H. Linn, Reg. No. 7113 M1/16/89 LINN Parcel Nos.: ONAL SU NAL . Central Ohio Coal Ohio Power Co. All of: 40-40-20-09-01-000 40-40-20-09-02-000

# ACREAGE SUMMARY

Transfered to: International Center for Preservation of Wild Animals (± 90.01 (± 90.01 ac.) Retained by: Ohia Power Co. (± 478.15 ac.) Central Ohio Coal Co. (± 46.83 ac.) Franklin Real Estate (± 0.30 ac.)