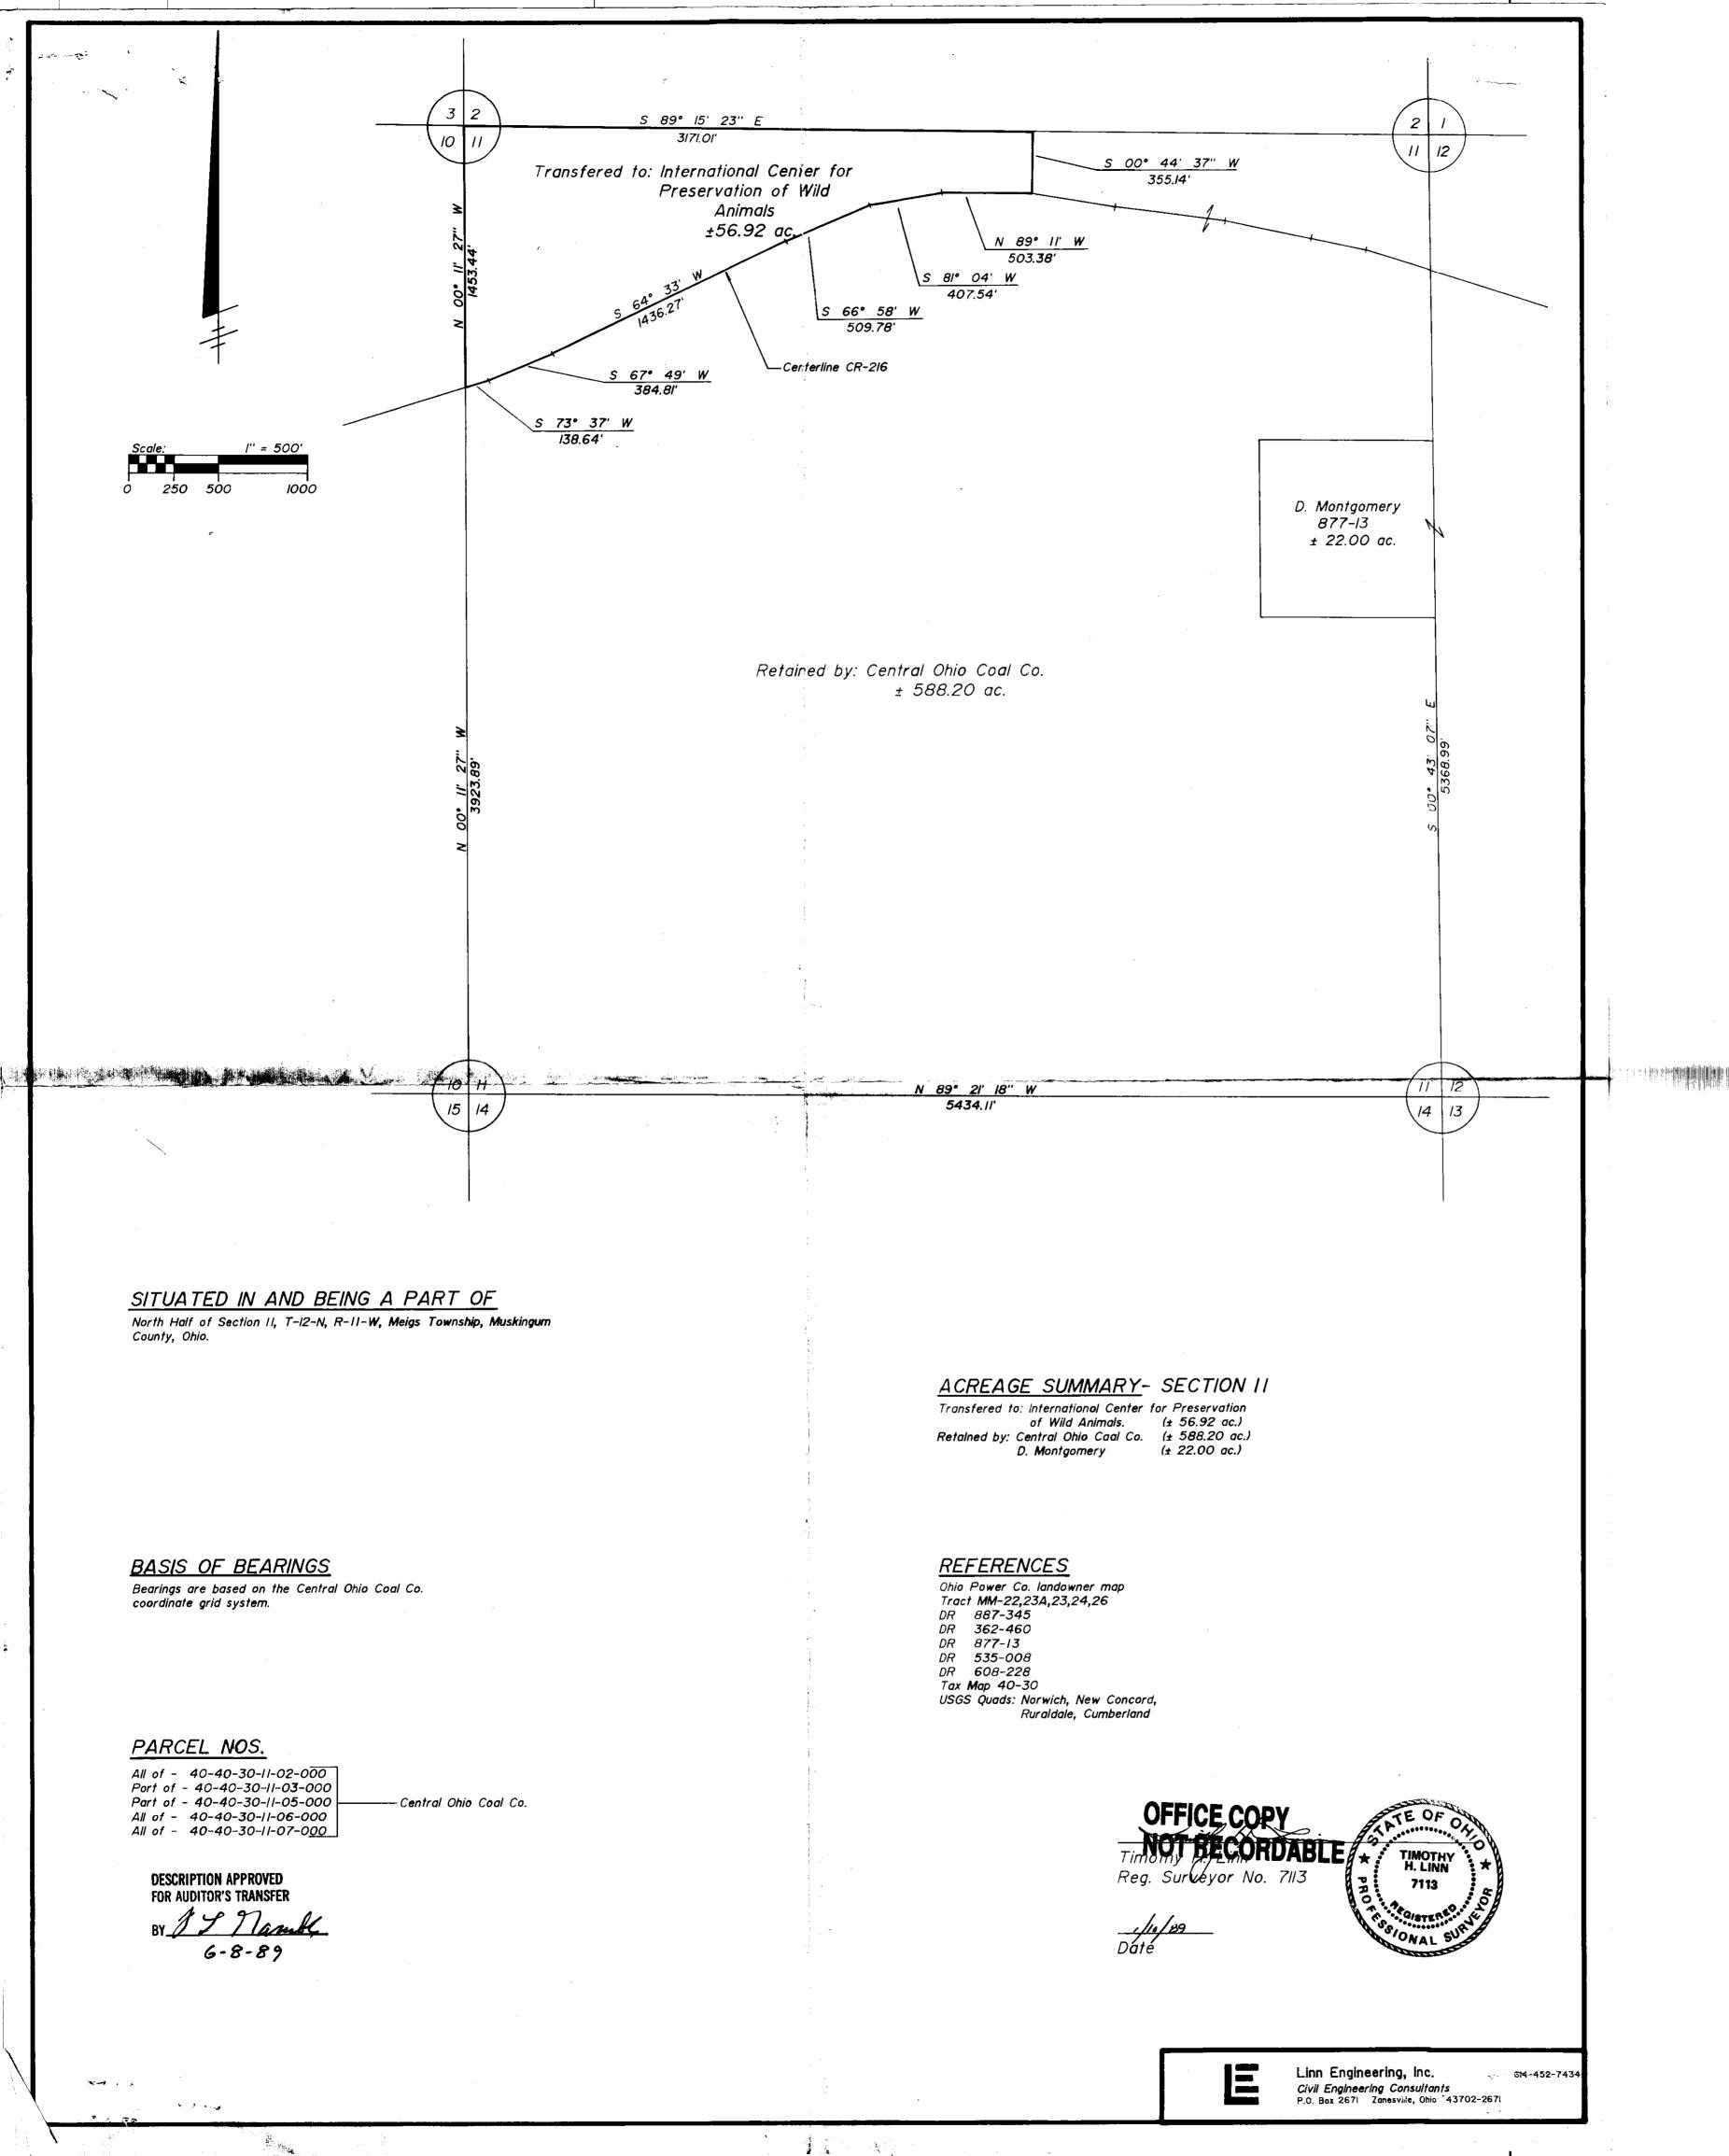

## DEED DESCRIPTION

Situated in the State of Ohio, County of Muskingum, Township of Meigs, bounded and described as follows:

Being a part of the North Half of Section 11, Township 12 North, Range 11 West, beginning at the northwest corner of said Section 11: thence along the north line of said Section 11 South 89 degrees 15 minutes 23 seconds East 3171.01 feet; thence South 00 degrees 44 minutes 37 seconds West 355.14 feet to the centerline of County Road 216; thence along said centerline the following six courses: 1) South 89 degrees 11 minutes West 503.38 feet; 2) South 81 degrees 04 minutes West 407.54 feet; 3) South 66 degrees 58 minutes West 509.78 feet; 4) South 64 degrees 33 minutes West 1436.27 feet; 5) South 67 degrees 49 minutes West 384.81 feet; 6) South 79 degrees 37 minutes West 138.64 feet to the west line of said Section 11; thence along said west line North 00 degrees 11 minutes 27 seconds West 1453.44 to the place of beginning, containing 56.92 acres, more or less, subject to all legal road right of ways and applicable easements, written or implied.

Bearings are based on the Central Ohio Coal Company coordinate grid system.

This description is written based on a survey completed January 10, 1989 by inn, Reg. No. 7113.

01/10/89

Parce! Nos.:

Part of: 40-40-30-11-03-000

40-40-30-11-05-000

All of: 40-40-30-11-02-000

40-40-30-11-06-000

40-40-30-11-07-000

DESCRIPTION APPROVED FOR AUDITOR'S TRANSFER