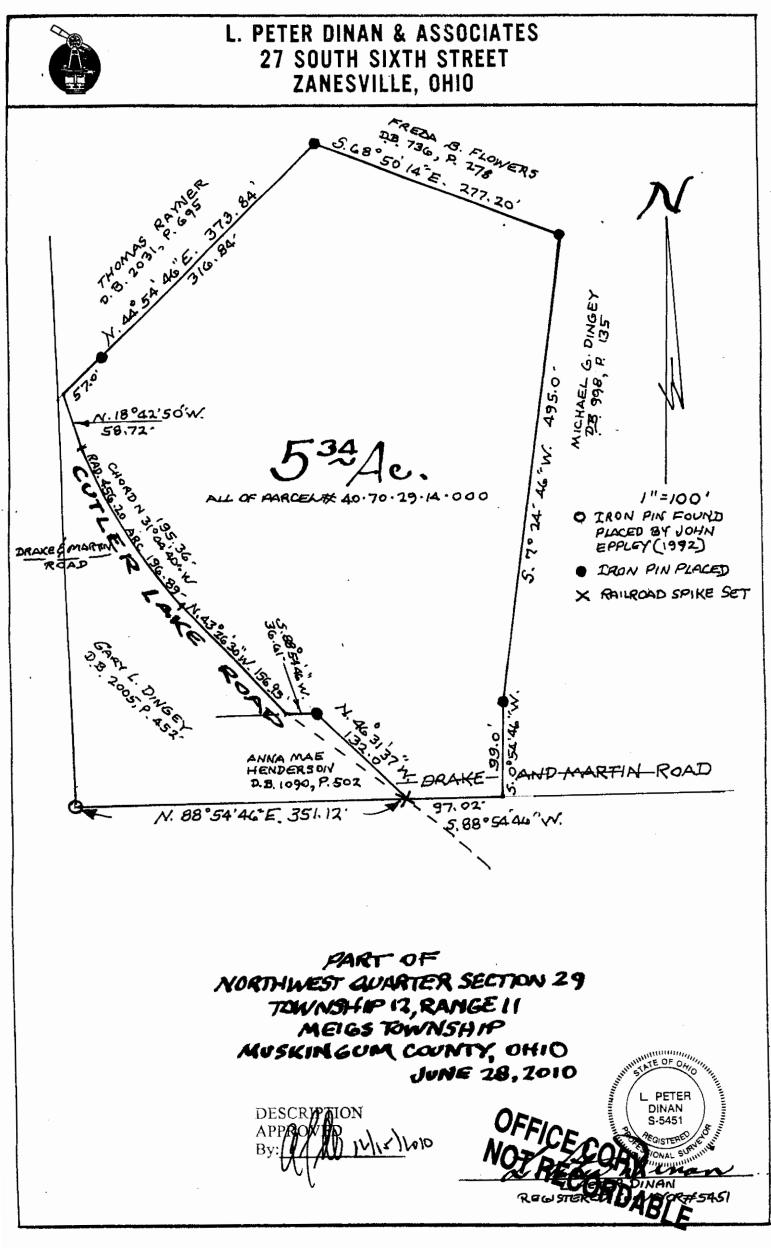

Phone and Fax: 740-453-8448

L. Peter Dinan & Associates 27 South Sixth Street

P.O. Box 55, Zanesville, Ohio 43702-0055

SURVEYING & MAPPING

Description For Conveyance 5.34 Acres All of Parcel #40-70-29-14-000

Situated in the State of Ohio, County of Muskingum, Township of Meigs.

Being a part of the northwest quarter of Section 29, Township 12, Range 11 bounded and described as follows:

Commencing at an iron pin found at the southwest corner of the northwest guarter of Section 29; thence along the south line of said guarter north 88 degrees 54 minutes 46 seconds east 351.12 feet to a railroad spike set at the true place of beginning of the premises herein intended to be described and also being in the center of Cutler Lake Road; thence leaving said center of Cutler Lake Road north 46 degrees 31 minutes 37 seconds west 132.0 feet to an iron pin set; thence south 88 degrees 54 minutes 46 seconds west 36.61 feet to a point in the center of Cutler Lake Road; thence along the center of said road north 43 degrees 26 minutes 30 seconds west 156.95 feet to a point; thence continuing along said centerline on a curve to the right having a radius of 456.20 feet an arc length of 196.89 feet (the chord of which bears north 31 degrees 04 minutes 40 seconds west 195.36 feet) to a point; thence continuing along said centerline north 18 degrees 42 minutes 50 seconds west 58.72 feet to a point; thence leaving said centerline north 44 degrees 54 minutes 46 seconds east 373.84 feet to an iron pin placed passing an iron pin placed at 57.0 feet; thence south 68 degrees 50 minutes 14 seconds east 277.20 feet to an iron pin placed; thence south 7 degrees 24 minutes 46 seconds west 495.0 feet to an iron pin placed; thence south 0 degrees 54 minutes 46 seconds west 99.0 feet to a point on the south line of the aforesaid northwest guarter of Section 29; thence along said line south 88 degrees 54 minutes 46 seconds west 97.02 feet to the true place of beginning, containing five and thirty-four hundredths (5.34) acres more or less.

Subject to the easements of Cutler Lake Road and Drake and Martin Road.

This description written from a survey made by L. Peter Dinan, Registered Surveyor #5451, June 28, 2010

APPID ALL IN/15/2010