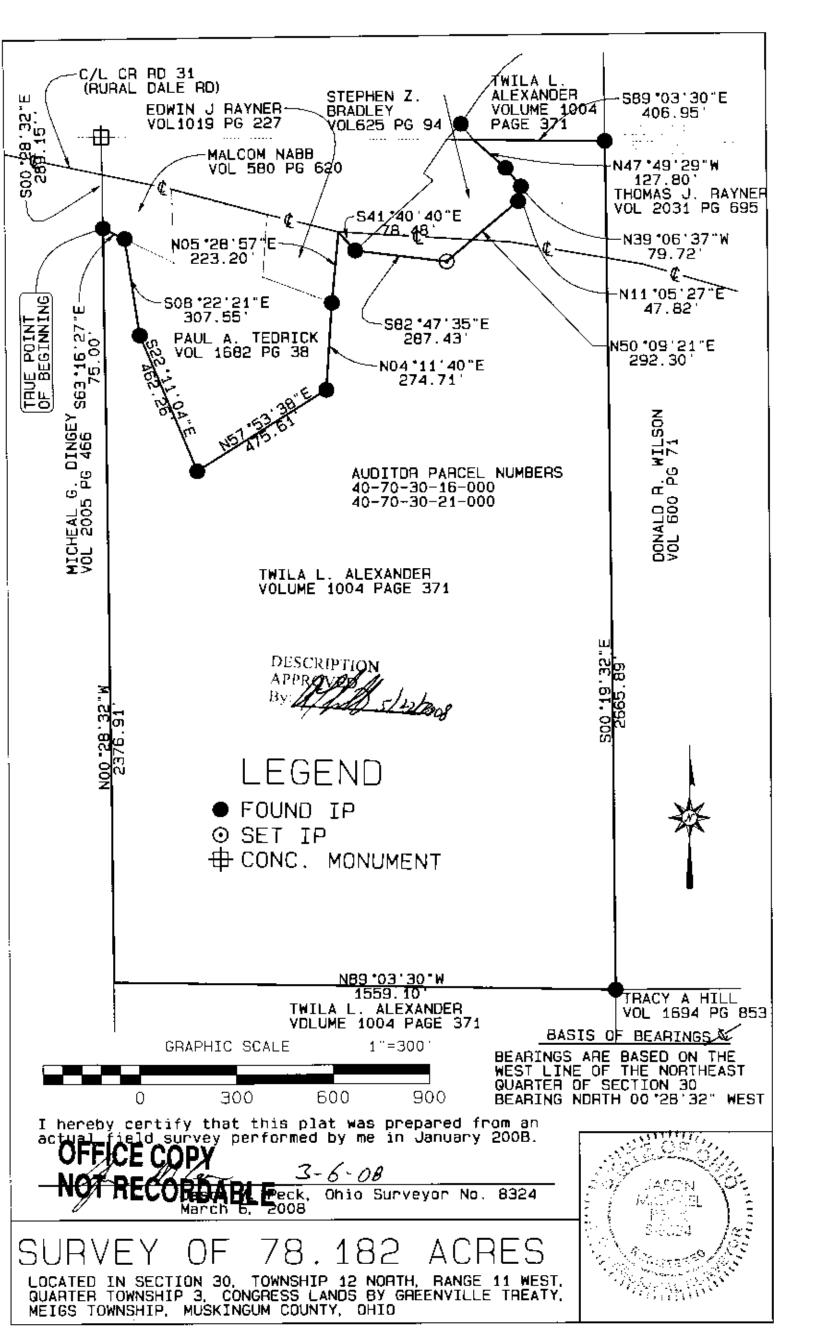

## Description of a 78.182 acre tract in Meigs Township, Muskingum County, Ohio

Situated in the State of Ohio, County of Muskingum, Township of Meigs, Township 12 North, Range 11 West, Quarter Township 3, and being part of the northeast quarter of Section 30 of the Congress Lands by Greenville Treaty, being the remainder of a 118.924 acre tract as described in Volume 1004, Page 371 (part of Auditor's Parcel #'s 40-70-30-16-000, 40-70-30-21-000) to Twila L. Alexander (record reference to those of the Recorders Office, Muskingum County, Ohio), and being more particularly bounded and described as follows:

Commencing at a concrete monument found locating the Northwest corner of the Northeast Quarter of said Section 30, thence South 00°28'32"East, 289.15 feet along the west line of said Northeast Quarter to an iron pin found, being on the easterly line of a 51.860 acre tract as described in Volume 2005, Page 466 to Micheal G. Dingey, being the southwest corner of a 1.157 acre tract as described in Volume 580, Page 620 to Malcom Nabb, being the <u>True Point of Beginning</u>:

Thence easterly along the south line of said 1.157 acre tract, South 63°16'27" East, 75.00 feet to an iron pin found, being the southeast comer of said 1.157 acre tract, being the northwest corner of a 7.882 acre tract as described in Volume 1682, Page 38 to Paul A. Tedrick;

Thence along said 7.882 acre tract the following 4 courses:

South 08°22'21" East, 307.55 feet to an iron pin found; South 22°11'04"East, 462.26 feet to an iron pin found; North 57°53'38" East, 475.61 feet to an iron pin found; North 04°11'40" East, 274.71 feet to an iron pin found, being the southeast corner of a 1.201 acre tract as described in Volume 1019, Page 227 to Edwin J. Rayner;

Thence northerly along the east line of said 1.201 acre tract, North 05°28' 57" East, 223.20 feet to the center of County Road 31 (Rural Dale Road);

Subject to all legal easements, restriction, and right-of-ways of record and those that may be implied. Subject to the right-of-way of County Road No. 31.