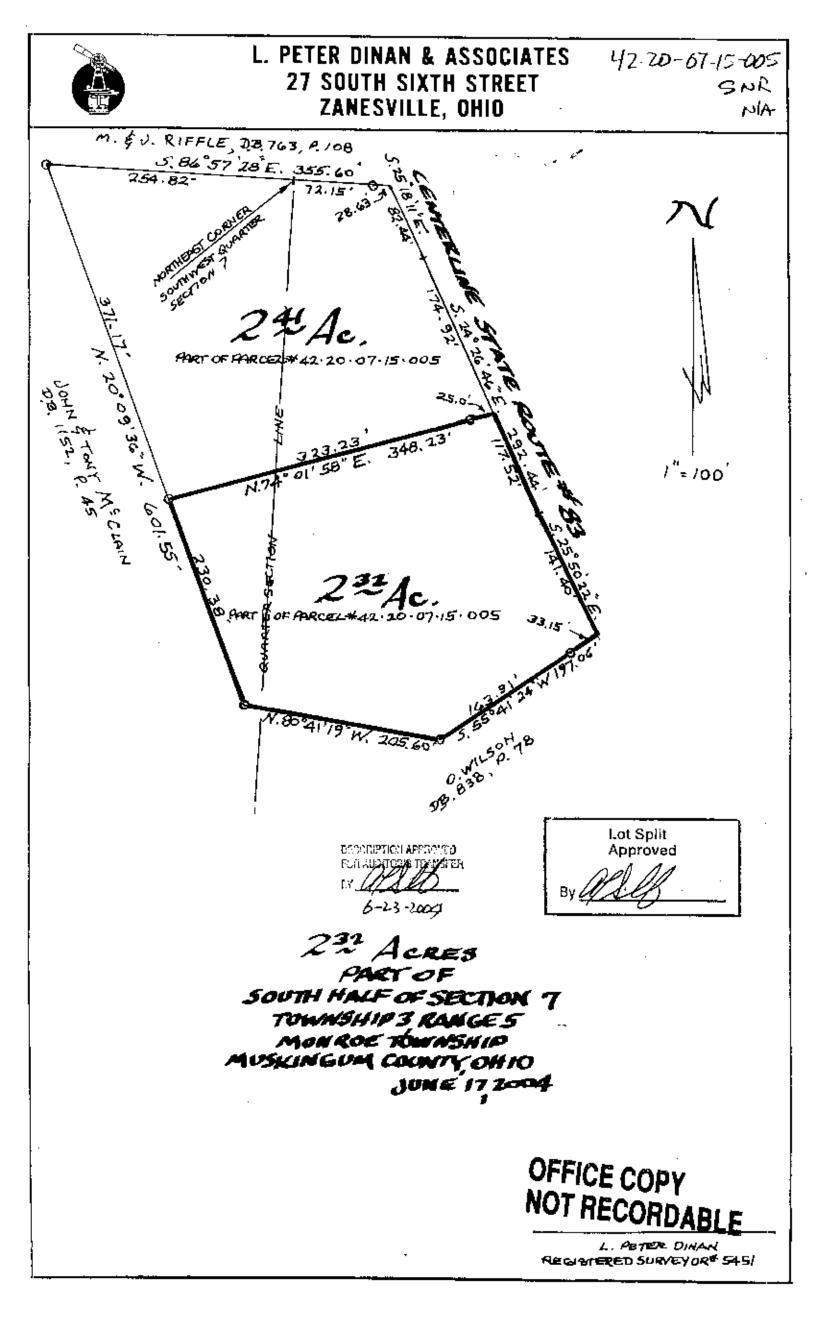

Phone and Fax; 740-453-8448

L. Peter Dinan & Associates 27 South Sixth Street

P.O. Box 55, Zanesville, Ohio 43702-0055

SURVEYING & MAPPING

Charles and Karen Young 2.32 Acres Part of Parcel #42-20-07-15-005

Situated in the State of Ohio, County of Muskingum, Township of Monroe.

Being a part of the South Half of Section 7, Township 3, Range 5 bounded and described as follows:

Commencing at the Northeast Corner of the Southwest Quarter of Section 7; thence south 86 degrees 57 minutes 28 seconds east 100.78 feet to a point in the center of State Route #83; thence along said centerline south 25 degrees 18 minutes 11 seconds east 82.44 feet to a point; thence continuing along said centerline south 24 degrees 26 minutes 46 seconds east 174.92 feet to a point and the true place of beginning of the premises herein intended to be described; thence continuing along the center of State Route #83 south 24 degrees 26 minutes 46 seconds east 117.52 feet to a point; thence continuing along said centerline south 25 degrees 50 minutes 22 seconds east 141.40 feet to a point; thence leaving said centerline south 55 degrees 41 minutes 24 seconds west 197.06 feet to an iron pin; thence north 80 degrees 41 minutes 19 seconds west 205.60 feet to an iron pin; thence north 20 degrees 09 minutes 36 seconds west 230.38 feet to an iron pin; thence north 74 degrees 01 minutes 58 seconds east 348.23 feet to the true place of beginning, containing two and thirty-two hundredths (2.32) acres

Subject to the easements of State Ronte #83.

This description written from a survey made by L. Peter Dinan, Registered Surveyor #5451, June 21, 2004.

OFFICE COPY NOT RECORDABLE

DESCRIPTION APPROVED FOR AUDITORIS/TRANSFER 6-23-2007