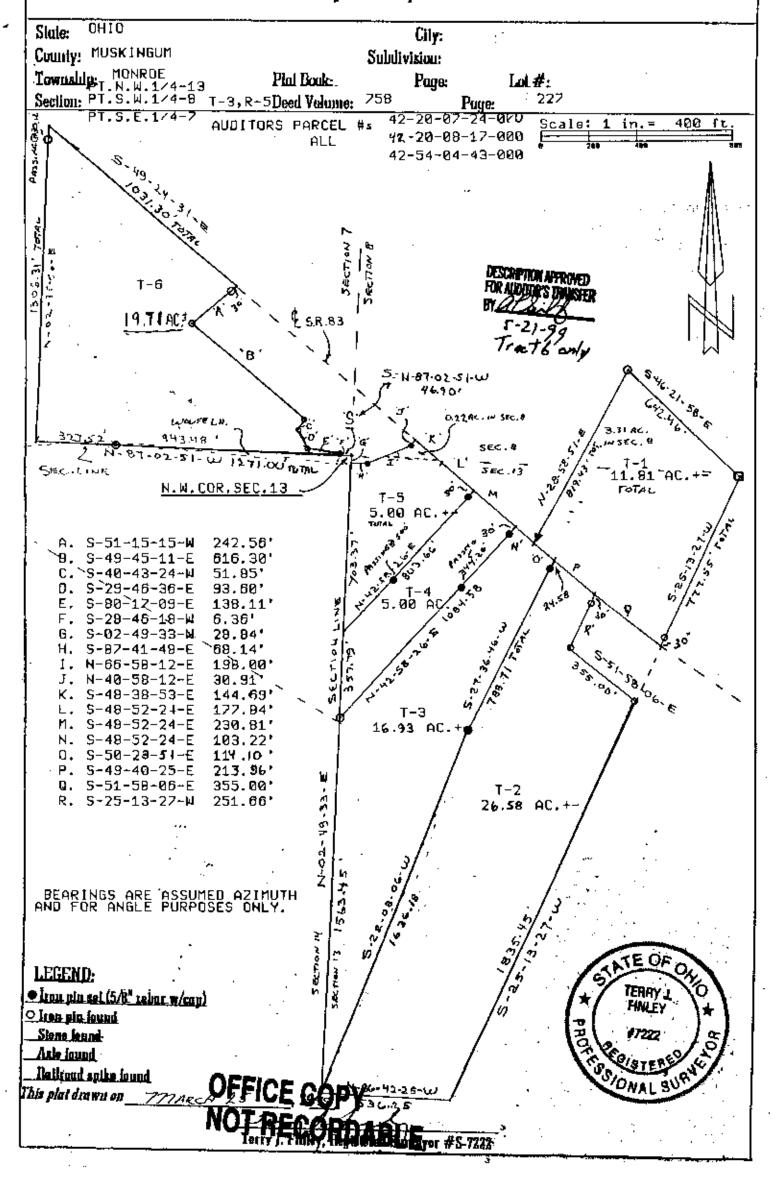

## TRACT 6

SITUATED IN THE STATE OF OHIO, COUNTY OF MUSKINGUM, TOWNSHIP OF MONROE, AND BEING PART OF THE SOUTHEAST QUARTER OF SECTION 7, TOWNSHIP 3, RANGE 5, AND BEING PART OF THOSE LANDS INTENDED TO BE DESCRIBED IN DEED VOLUME 758, PAGE 227; BEING FURTHER BOUNDED AND DESCRIBED AS FOLLOWS:

COMMENCING AT THE SOUTHEAST CORNER OF SECTION 7, THENCE, NORTH 87 DEGREES 02 MINUTES - 51 SECONDS WEST, 46.90 FEET ALONG THE SOUTH LINE OF SECTION 7 TO THE TRUE POINT OF BEGINNING FOR THE PARCEL HEREIN INTENDED TO BE DESCRIBED; THENCE, CONTINUING NORTH 87 DEGREES - 02 MINUTES - 51 SECONDS WEST, 1271.00 FEET TO A POINT, PASSING AN IRON PIN FOUND AT 943.48 FEET; THENCE, NORTH 02 DEGREES - 35 MINUTES - 56 SECONDS EAST, 1306.31 FEET TO A POINT IN THE CENTER OF STATE ROUTE 83, PASSING AN IRON PIN FOUND AT 1276.19 FEET; THENCE, ALONG THE CENTERLINE THEREOF, SOUTH 49 DEGREES - 24 MINUTES - 31 SECONDS EAST, 1031.30 FEET TO A POINT; THENCE, LEAVING SAID CENTERLINE, SOUTH 51 DEGREES - 15 MINUTES - 15 SECONDS WEST, 242.56 FEET TO AN IRON PIN FOUND, PASSING AN IRON PIN FOUND AT 30.00 FEET; THENCE, SOUTH 49 DEGREES - 45 MINUTES - 11 SECONDS EAST, 616.30 FEET TO AN IRON PIN FOUND; THENCE, SOUTH 40 DEGREES - 43 MINUTES -SECONDS WEST, 51.85 FEET TO AN IRON PIN FOUND; THENCE, SOUTH 29 DEGREES -46 MINUTES - 36 SECONDS EAST, 93.60 FEET TO AN IRON PIN FOUND; THENCE, SOUTH 80 DEGREES - 17 MINUTES - 09 SECONDS EAST, 138.11 PEET TO AN IRON PIN FOUND; THENCE, SOUTH 28 DEGREES - 46 MINUTES - 18 SECONDS WEST, 6.36 PEET TO THE POINT OF BEGINNING, AND CONTAINING 19.71 ACRES MORE OR LESS.

SUBJECT TO ALL LEGAL HIGHWAYS AND EASEMENTS OF RECORD.

BEARINGS DESCRIBED HEREIN ARE BASED UPON ASSUMED AZIMUTH AND TO BE USED FOR ANGLE PURPOSES ONLY.

BEING ALL OF AUDITOR'S PARCEL #42-20-07-24-000.

THIS DESCRIPTION, WRITTEN ON MAY 18, 1999, IS BASED ON AN ACTUAL SURVEY OF THE PREMISES BY TERRY J. PINLEY, DESCRIPTION, SURVEYOR #5-7222.