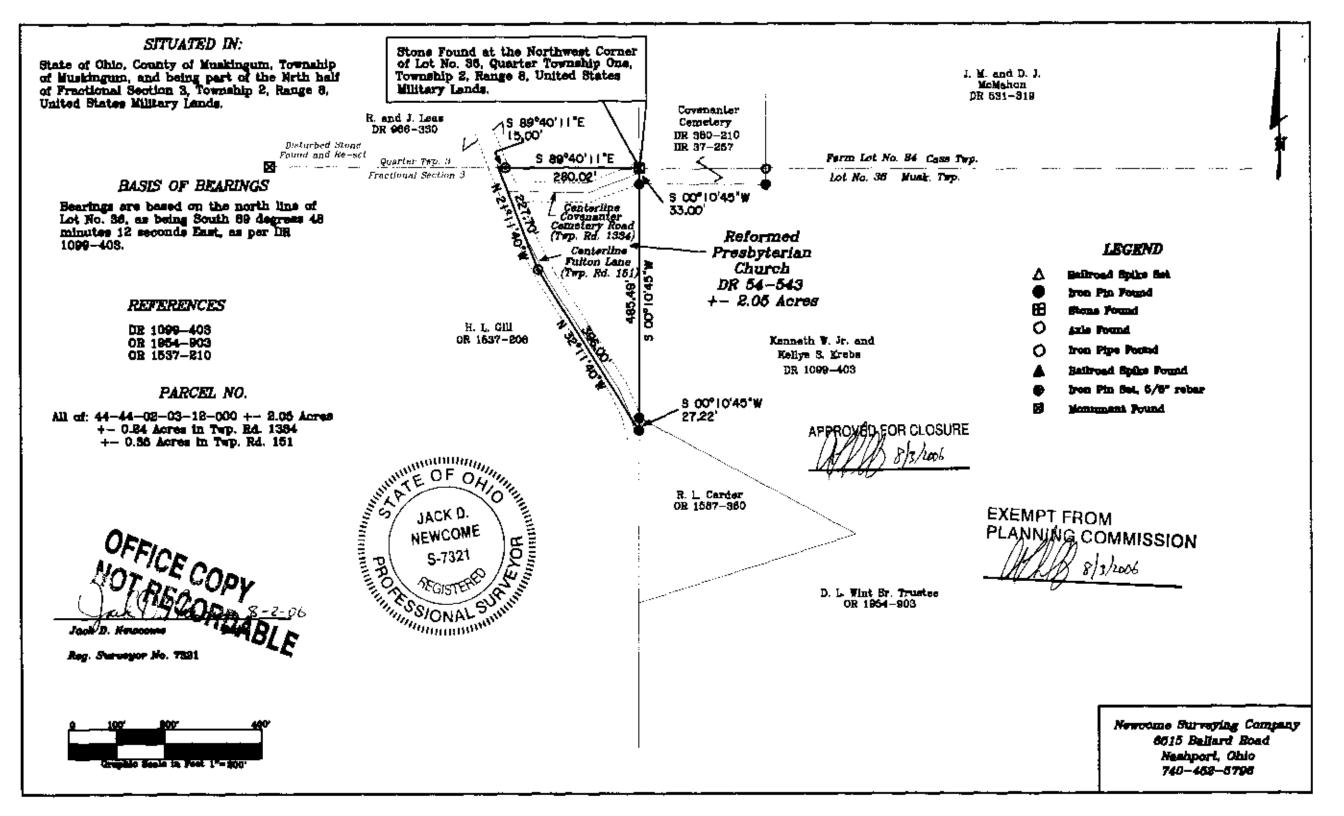

## Re-Survey of Reformed Presbyterian Church Property

Situated in the State of Ohio, County of Muskingum, Township of Muskingum, and being part of the north half of Fractional Section 3, Township 2, Range 8, United States Military Lands, and being all the lands presently owned by the Reformed Presbyterian Church by Deed Record DR 54-543, and being more particularly described as follows:

Beginning for reference and the principal place of beginning, at a stone found at the Northwest Corner of Lot No. 36, Quarter Township One, Township 2, Range 8, United States Military Lands;

Thence along the west line of said Lot No. 36, and lands presently owned by K. W. and K. S. Krebs(DR 1099-403), South 00 degrees 10 minutes 45 seconds West, 545.71 feet to an iron pin found on the east edge of Fulton Lane, being on the east line of lands presently owned by H. L. Gill(OR 1537-208), and passing iron pins found at 33.00 feet, and 518.49 feet;

Thence along the east line of said Gill lands the following two courses:

1.) North 32 degrees 11 minutes 40 seconds West, 396.00 feet to an iron pin set in the west edge of the traveled portion of Fulton Lane;

2.) North 21 degrees 11 minutes 40 seconds West, 227.70 feet to a point in Fulton Lane and the south line of lands presently owned by R. and J. Leas(DR 966-330), also being the north line of Fractional Section 3;

Thence along the south line of said Leas lands, and said fractional section line, South 89 degrees 40 minutes 11 seconds East, 295.02 feet to the principal place of beginning, passing an iron pin set at 15.00 feet, containing 2.05 acres more or less.

Subject to all legal easements and right of ways written or implied.

Iron pins set are 5\8 inch diameter by 30 inch long rebar with plastic identification caps.

Bearings are based on the north line of Lot No. 36 as being South 89 degrees 48 minutes 12 seconds East, as per DR 1099-403.