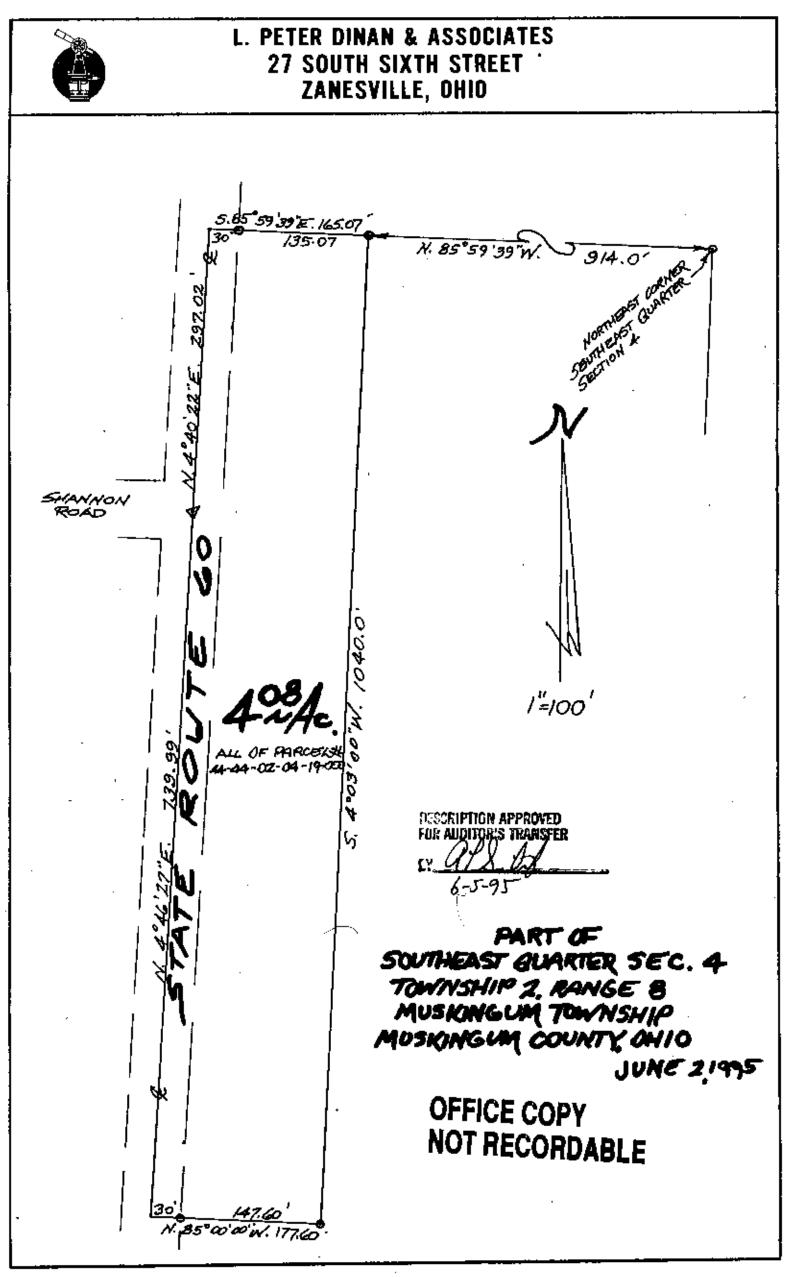

## L. Peter Dinan & Associates

**27 South Sixth Street** 

P. O. Box 55, Zanesville, Ohio 43701

SURVEYING & MAPPING

Tom Shaw 4.08 Acres All Of Parcel #44-44-02-04-19-000

Situated in the State of Ohio, County of Muskingum, Township of Muskingum.

Being a part of the Southeast Quarter of Section 4, Township 2, Range 8 bounded and described as follows:

Commencing at an iron pin found at the northeast corner of the Southeast Quarter of Section 4; thence north 85 degrees 59 minutes 39 seconds west 914 feet to an iron pin found and the true place of beginning of the premises herein intended to be described; thence south 4 degrees 03 minutes west 1040 feet to an iron pin; thence north 85 degrees west 177.60 feet to a point in the ceuter of State Route #60; theuce along the center of State Route #60 north 4 degrees 46 minutes 27 seconds east 739.99 feet to a point; thence continuing along said centerline north 4 degrees 40 minutes 22 seconds east 297.02 feet to a point; thence south 85 degrees 59 minutes 39 seconds east 165.07 feet to the true place of beginning, containing four and eight hundredths (4.08) acres more or less.

Subject to the easements of State Route #60.

This description written from a survey made by L. Peter Dinan, Registered Surveyor #5451, June 3, 1995.

## OFFICE COPY NOT RECORDABLE

DESCRIPTION APPROVED FOR AUDITOR'S TRANSFER 6-5-95

\_\_\_\_\_