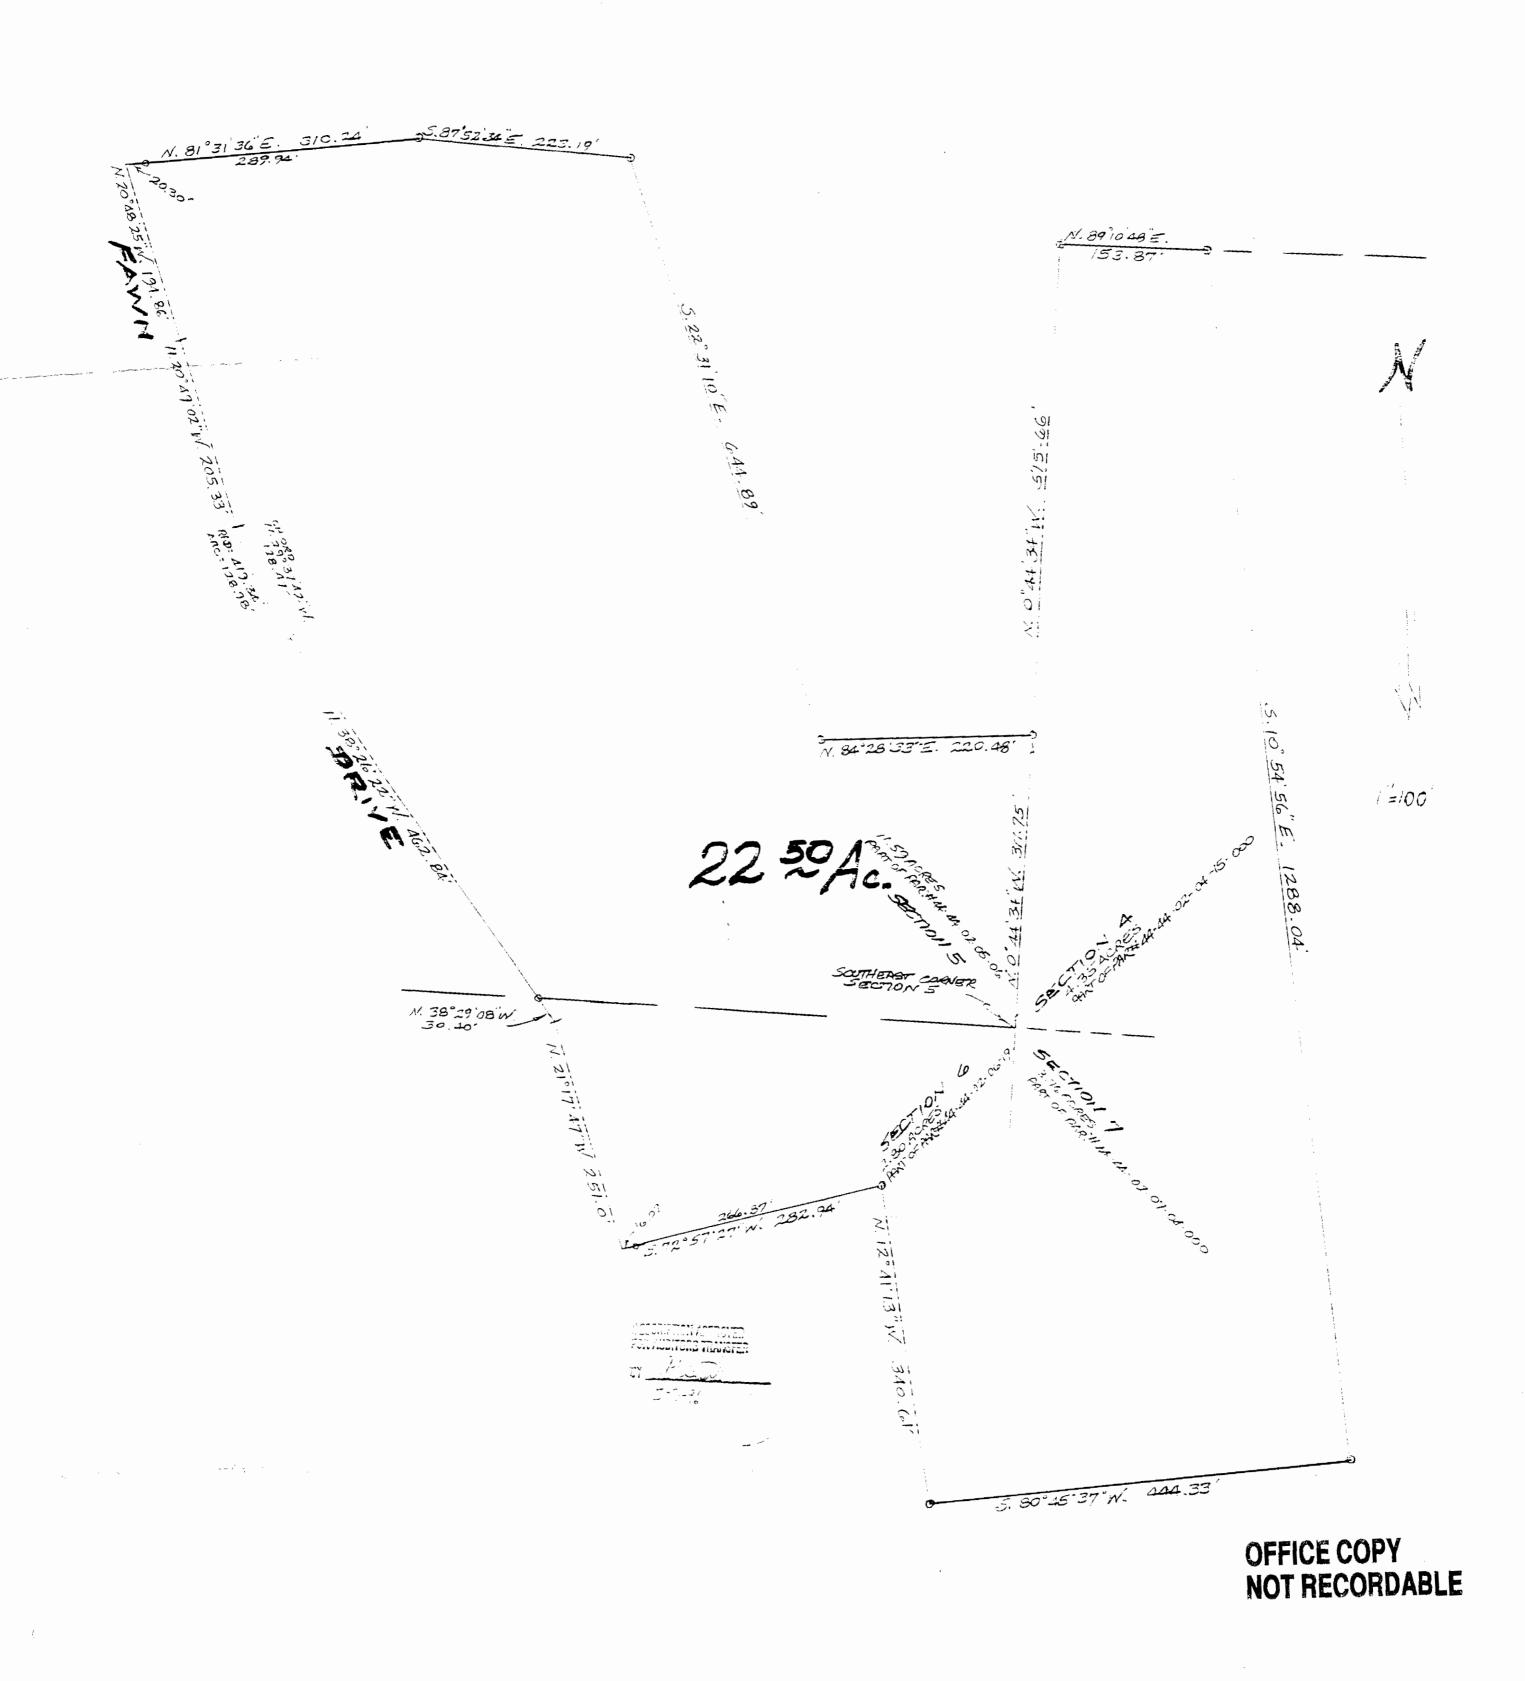

Situated in the State of Ohio, County of Muskingum, Township of Muskingum.

Being a part of Sections 4, 5, 6 and 7 in Township 2, Range 8 bounded and described as follows:

Commencing at the southeast corner of said Section 5; thence north 0 degrees 44 minutes 34 seconds west 311.75 feet to an iron pin and the true place of beginning of the premises herein intended to be described thence north 0 degrees 44 minutes 34 seconds west 515.66 feet to an iron pin; thence north 89 degrees 10 minutes 48 seconds east 153.87 feet to an iron pin; thence south 10 degrees 54 minutes 56 seconds east 1288.04 feet to an iron pin; thence south 80 degrees 45 minutes 37 seconds west 444.33 feet to an iron pin; thence north 12 degrees 41 minutes 13 seconds west 340.61 feet to an iron pin; thence south 72 degrees 57 minutes 27 seconds west 282.94 feet to a point in the center of Fawn Drive; thence along the center of Fawn Drive the following six (6) courses and distances, north 21 degrees 17 minutes 47 seconds west 251.0 feet to a point; thence north 38 degrees 29 minutes 08 seconds west 30.40 feet to an iron pin; thence north 38 degrees 26 minutes 22 seconds west 462.84 feet to a point; thence on a curve to the right having a radius of 419.34 feet an arc length of 128.98 feet (the chord of which bears north 29 degrees 37 minutes 42 seconds west 128.47 feet) to a point; thence north 20 degrees 49 minutes 02 seconds west 205.33 feet to a point; thence north 20 degrees 48 minutes 25 seconds west 194.86 feet to a point; thence worth 81 degrees 31 minutes 36 seconds east 310.24 feet an iron pin; thence south 87 degrees 52 minutes 34 seconds east 223.19 feet to an iron pin; thence south 22 degrees 31 minutes 10 seconds east 644.89 feet to an iron pin; thence north 84 degrees 28 minutes 33 seconds east 220.48 feet to the true place of beginning, containing twenty-two and fifty hundredths (22.50) acres more or less.

Subject to the easements of Fawn Drive.

This description written from a survey made by L. Peter Dinan, Registered Surveyor #5451, May 2, 1996.

 Being a part of Parcel Numbers

 0FFICE COPY
 44-44-02-04-15-000 (4.35 Acres)

 44-44-02-05-06-000 (11.59 Acres)

 44-44-02-06-19-000 (2.80 Acres)

 NOT RECORDABLE

2

ET AUDITORS TRANSTER

3

44-02-05-06-001 5675 FALIN RD

PART OF SECTIONS 4 5,6 \$ 7 TOWNSHIP 2, RANGE & MUSKINGUM TOWNSHIP MUSKINGUM COUNTY OHIO MAY, 1, 1996