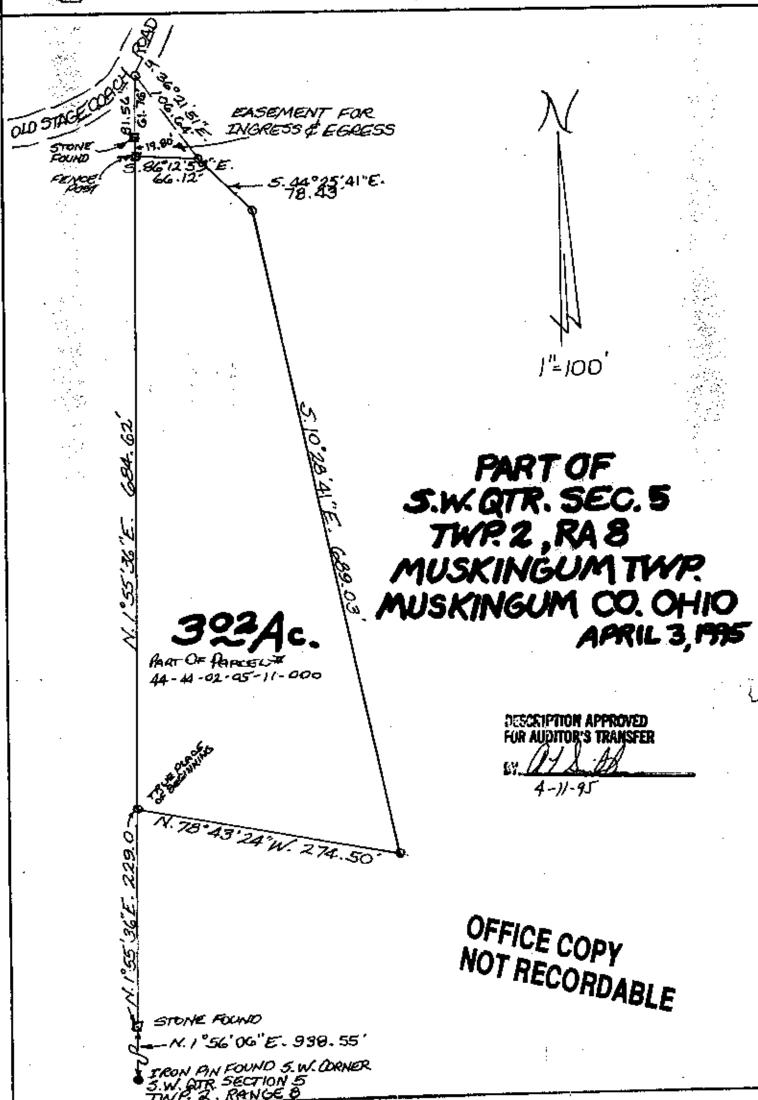

Being a part of the Southwest Quarter of Section 5, Township 2, Range 8 bounded and described as follows:

Commencing at a iron pin found at the Southwest Corner of the Southwest Quarter of said Section 5; thence along the west line of said Section 5 and also being the west line of Muskingum Township north 1 degree 56 minutes 06 seconds east 938.55 feet to a stone found; thence north 1 degree 55 minutes 36 seconds east 229 feet to an iron pin and the true place of beginning of the premises herein intended to be described; thence north 1 degree 55 minutes 36 seconds east 684.62 feet to a fence post that bears south 1 degree 55 minutes 36 seconds west 19.80 feet from a stone found; thence from said fence post south 86 degrees 12 minutes 59 seconds east 66.12 feet to an iron pin; thence south 44 degrees 25 minutes 41 seconds east 78.43 feet to an iron pin; thence south 10 degrees 28 minutes 41 seconds east 689.03 feet to an iron pin; thence north 78 degrees 43 minutes 24 seconds west 274.50 feet to the true place of beginning, containing three and two hundredths (3.02) acres more or less.

There is also conveyed herein an easement for ingress and egress to be shared with others over and through the following described parcel for access to Old Stagecoach Road.

Beginning at the fence post at the northwest corner of the above described 3.02 acre parcel as described; thence north 1 degree 55 minutes 36 seconds east 81.56 feet to an iron pin in the center of Old Stagecoach Road and passing through a stone found at 19.80 feet; thence south 36 degrees 21 minutes 51 seconds east 106.64 feet to an iron pin at a corner of said 3.02 acre parcel; thence along the north line of said 3.02 acre parcel north 86 degrees 12 minutes 59 seconds west 66.12 feet to the place of beginning.

This description written from a survey made by L. Peter Dinan, Registered Surveyor #5451, April 10, 1995.

OFFICE COPY
NOT RECORDABLE

PEECRIPTION APPROVED FOR AUDITOR'S TRANSFER

4-11-95