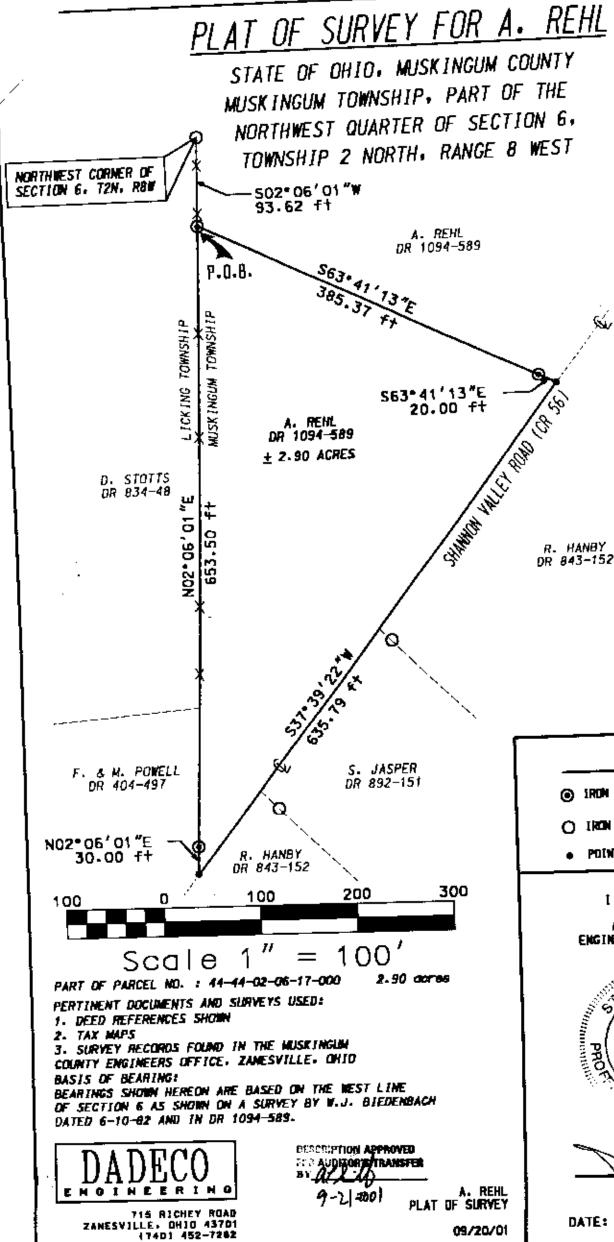

## Survey for A. Rehl

Being a part of land located in the State of Ohio, County of Muskingum, Township of Muskingum, and being part of the northwest quarter of Section 6, Township 2 North, Range 8 West, United States Military Lands, bounded and described as follows:

Commencing at an iron pipe found at the northwest corner of Section 6, Township 2 North, Range 8 West, United States Military Lands;

thence along the west line of Section 6 and the east line of D. Stotts (DR 834-48) South 02 degrees 06 minutes 01 seconds West 93.62 feet to an iron pin set, the principle place of beginning for this parcel;

thence leaving the west line of Section 6 South 63 degrees 41 minutes 13 seconds East 385.37 feet to an iron pin set;

thence continuing South 63 degrees 41 minutes 13 seconds East 20.00 feet to a point in the centerline of Shannon Valley Road (CR 56);

thence along the centerline of Shannon Valley Road (CR 56) South 37 degrees 39 minutes 22 seconds West 635.79 feet to a point;

thence leaving the centerline of Shannon Valley Road (CR 56) and along the east line of F, and M. Powell (DR 404-497) and the west line of Section 6 North 02 degrees 06 minutes 01 seconds East 30.00 feet to an iron pin set;

thence continuing along the east line of F. and M. Powell (DR 404-497) and D. Stotts (DR 834-48) and the west line of Section 6 North 02 degrees 06 minutes 01 seconds East 653.50 feet, to the principle place of beginning, containing 2.90 acres, more or less.

Iron pins set are 5/8 inch rebar 30 inches long with identification caps (SWIERZ 8062). This legal description was prepared by Denis P. Swierz Reg. Surv. No. 8062, based on a field survey made in September 2001 by DADECO Engineering. Bearings are based on the west line of Section 6 as shown on a survey of the A. Rehl property and recorded in DR 1094-589.

Subject to all easements, right of ways, restrictions, reservations, etc., of record and those that may be implied.

References:

DR 404-497

DR 892-151

DR 1094-589

(E OF

DENIS

Р

## LEGEND

- ⊕ IRON PIN SET "4"x30" W/ CAP MARKED (SWIERZ 8062)
- O IRON PIPE FOUND
- PDINT

I HERE BY CERTIFY THIS
PLAT TO BE CORRECT
AS SURVEYED BY DADECO ENGINEERING SEPTEMBER 2001

P. SWIERZ PS# 8062

DATE: SEPTEMBER 20, 2001