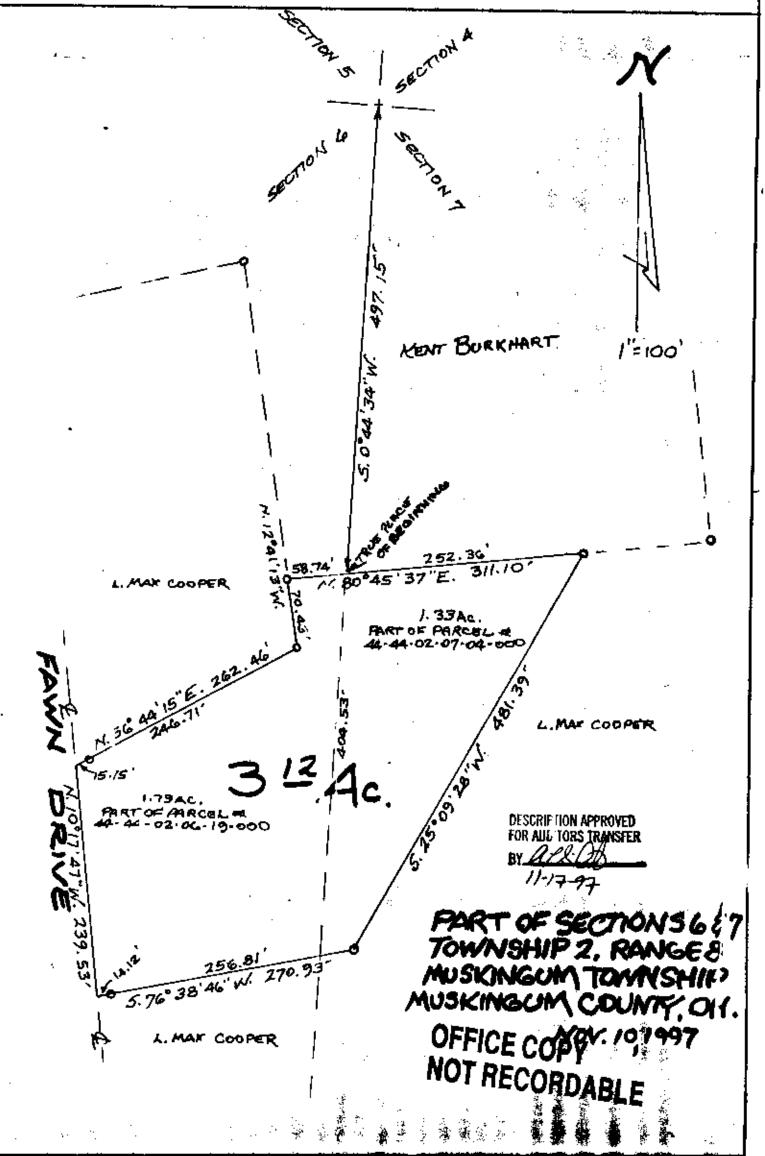

## L. Peter Dinan & Associates

27 South Sixth Street
P.O. Box 55, Zanesville, Ohio 43702-0055

44-02-05-19-001 44-02-07-04-001

Description For Conveyance Max Cooper 3.12 Acres Part of Parcel #44-44-02-06-19-000 (1.79 Acres)

Part of Parcel #44-44-02-07-04-000 (1.33 Acres)

Situated in the State of Ohio, County of Muskingum, Township of Muskingum.

Feing a part of Section 6 and 7 in Township 2, Range 8 bounded and described as follows:

Commencing at the northeast corner of said Section 6; thence south 0 degrees 44 minutes 34 seconds west 497.15 feet to a point and the true place of beginning of the premises here'n intended to be described; thence north 80 degrees 45 minutes 37 seconds east 252.36 feet to an iron pin; thence south 25 degrees 09 minutes 28 seconds west 481.39 feet to an iron pin; thence south 76 degrees 38 minutes 46 seconds west 270.93 feet to a point in the center of Fawn Drive; thence along the center of said road north 10 degrees 17 minutes 47 seconds west 239.53 feet to a point; thence leaving said road north 56 degrees 44 minutes 15 seconds east 262.46 feet to an iron pin; thence north 12 degrees 41 minutes 13 seconds west 70.43 feet to an iron pin; thence north 80 degrees 45 minutes 37 seconds east 58.74 feet to the true place of beginning, containing three and twelve hundredths (3.12) acres more or less.

Subject to the easements of Fawn Drive.

This description written from a survey made by L. Peter Dinan, Registered Surveyor #5451, November 17, 1997.

OFFICE COPY NOT RECORDABLE DESCRIPTION APPROVED
FOR AUDITORS TRANSFER
BY