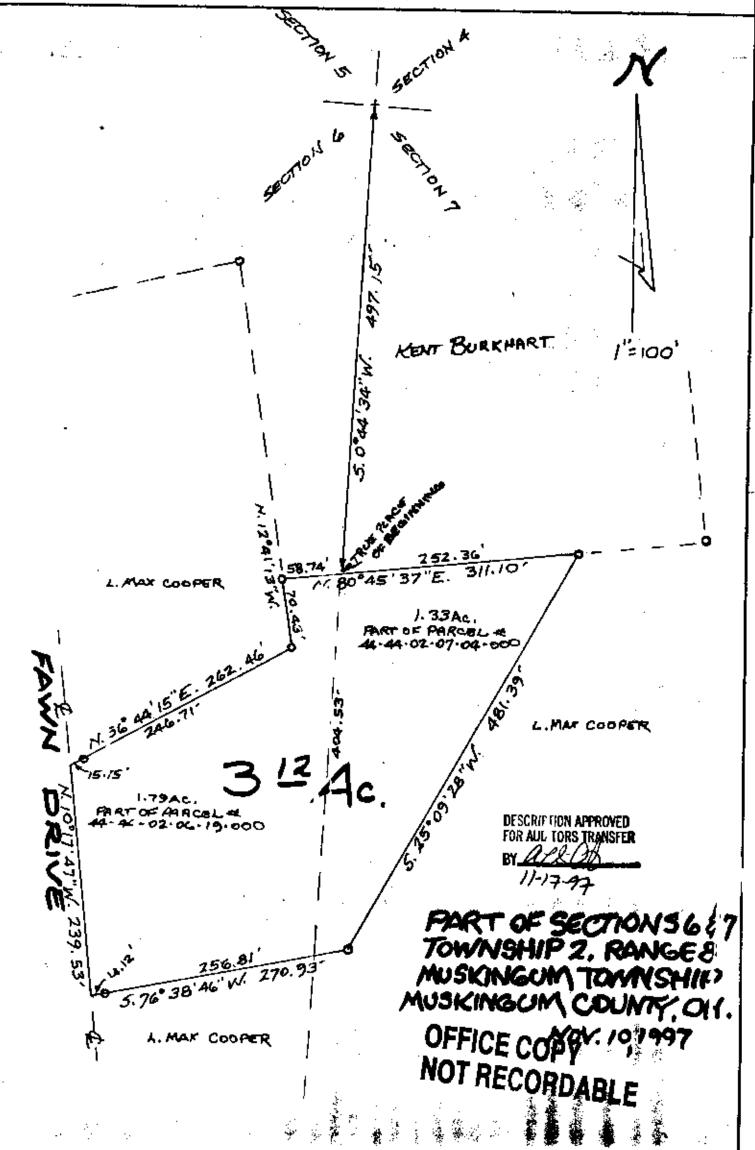

## L. Peter Dinan & Associates

27 South Sixth Street P.O. Box 55, Zanesville, Ohio 43702-0055

> 44-02-06-19-001 44-02-07-04-001 NIA

Description For Conveyance Max Cooper 3.12 Acres

Part of Parcel #44-44-02-06-19-000 (1.79 Acres) Part of Parcel #44-44-02-07-04-000 (1.33 Acres)

Situated in the State of Ohio, County of Muskingum, Township of Muskingum.

Feing a part of Section 6 and 7 in Township 2, Range 8 bounded and described as follows:

Commencing at the northeast corner of said Section 6; thence south 0 degrees 44 minutes 34 seconds west 497.15 feet to a point and the true place of beginning of the premises here n intended to be described; thence north 80 degrees 45 minutes 37 seconds east 252.36 feet to an iron pin; thence south 25 degrees 09 minutes 28 seconds west 481.39 feet to an iron pin; thence south 76 degrees 38 minutes 46 seconds west 270.93 feet to a point in the center of Fawn Drive; thence along the center of said road north 10 degrees 17 minutes 47 seconds west 239.53 feet to a point; thence leaving said road north 56 degrees 44 minutes 15 seconds east 262.46 feet to an iron pin; thence north 12 degrees 41 minutes 13 seconds west 70.43 feet to an iron pin; thence north 80 degreea 45 minutes 37 seconds east 58.74 feet to the true place of beginning, containing three and twelve hundredths (3.12) acres more or less.

Subject to the easements of Fawn Drive.

This description written from a survey made by L. Peter Dinan, Registered Surveyor #5451, November 17, 1997.

OFFICE COPY NOT RECORDABLE DESCRIPTION APPROVED
FOR AUDITORS TRANSFER
BY