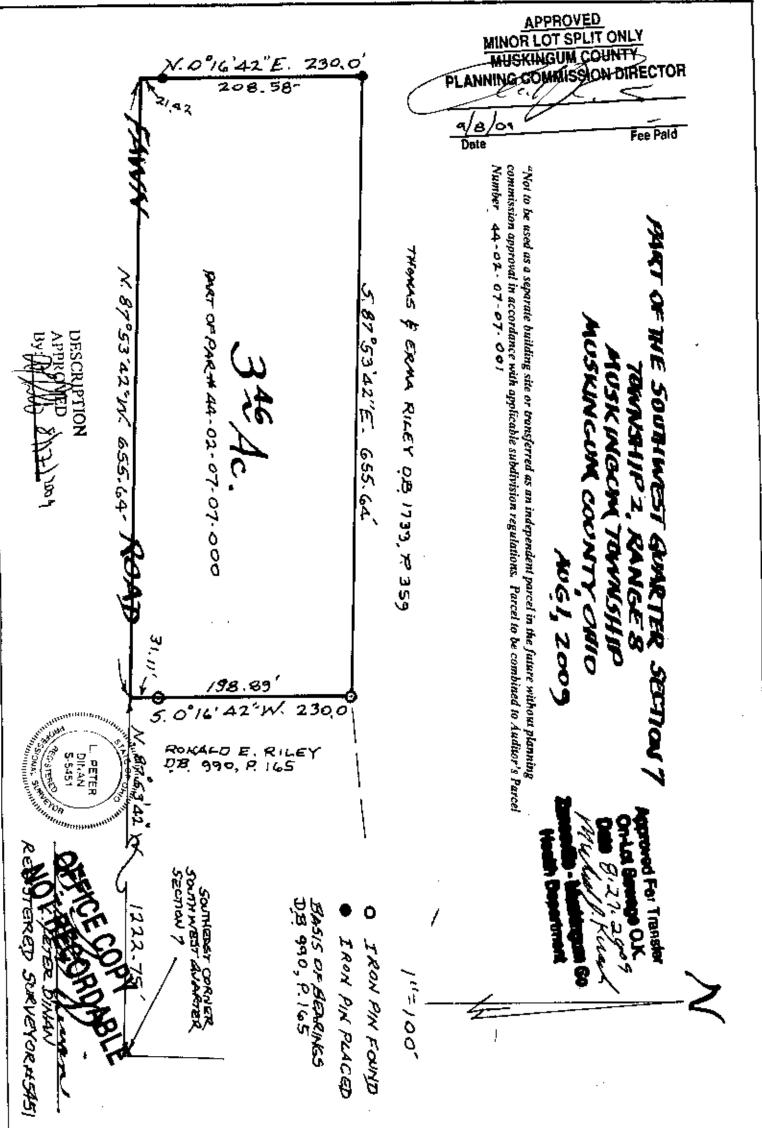

## L. Peter Dinan & Associates

27 South Sixth Street
P.O. Box 55, Zanesville, Ohio 43702-0055

Thomas D. & Erma M. Riley Part of Parcel #44-02-07-07-000 3.46 Acres

Situated in the State of Ohio, County of Muskingum, Township of Muskingum.

Being a part of the southwest quarter of Section 7, Township 2, Range 8 bounded and described as follows:

Commencing at the southeast corner of the southwest quarter of Section 7; thence along the south line of Section 7 north 87 degrees 53 minutes 42 seconds west 1222.75 feet to the southwest corner of a 5.00 acre parcel conveyed to Ronald E. Riley by deed recorded in Deed Book 990, Page 165 and being the true place of beginning of the premises herein intended to be described; thence continuing along the south line of Section 7 north 87 degrees 53 minutes 42 seconds west 655.64 feet to a point; thence north 0 degrees 16 minutes 42 seconds east 230.0 feet to an iron pin placed, passing an iron pin placed at 21.42 feet; thence south 87 degrees 53 minutes 42 seconds east 655.64 feet to an iron pin found at the northwest corner of the aforesaid 5.00 parcel; thence along the west line of said 5.00 acre parcel south 0 degrees 16 minutes 42 seconds west 230 feet to the true place of beginning, passing an iron pin found at 198.89 feet, containing three and forty-six hundredths (3.46) acres more or less.

Subject to the easements of Fawn Drive.

This description written from a survey made Opt. Peter Dinan, Registered Surveyor #5451, July 31, 2009.

APPROVED
MINOR LOT SPLIT ONLY
MUSKINGUM COUNTY
PLANNING COMMISSION DIRECTOR

*ব)৪*/০৭ Date

Fee Paid

DESCRIPTION
APPROMED

PETER

DINAN