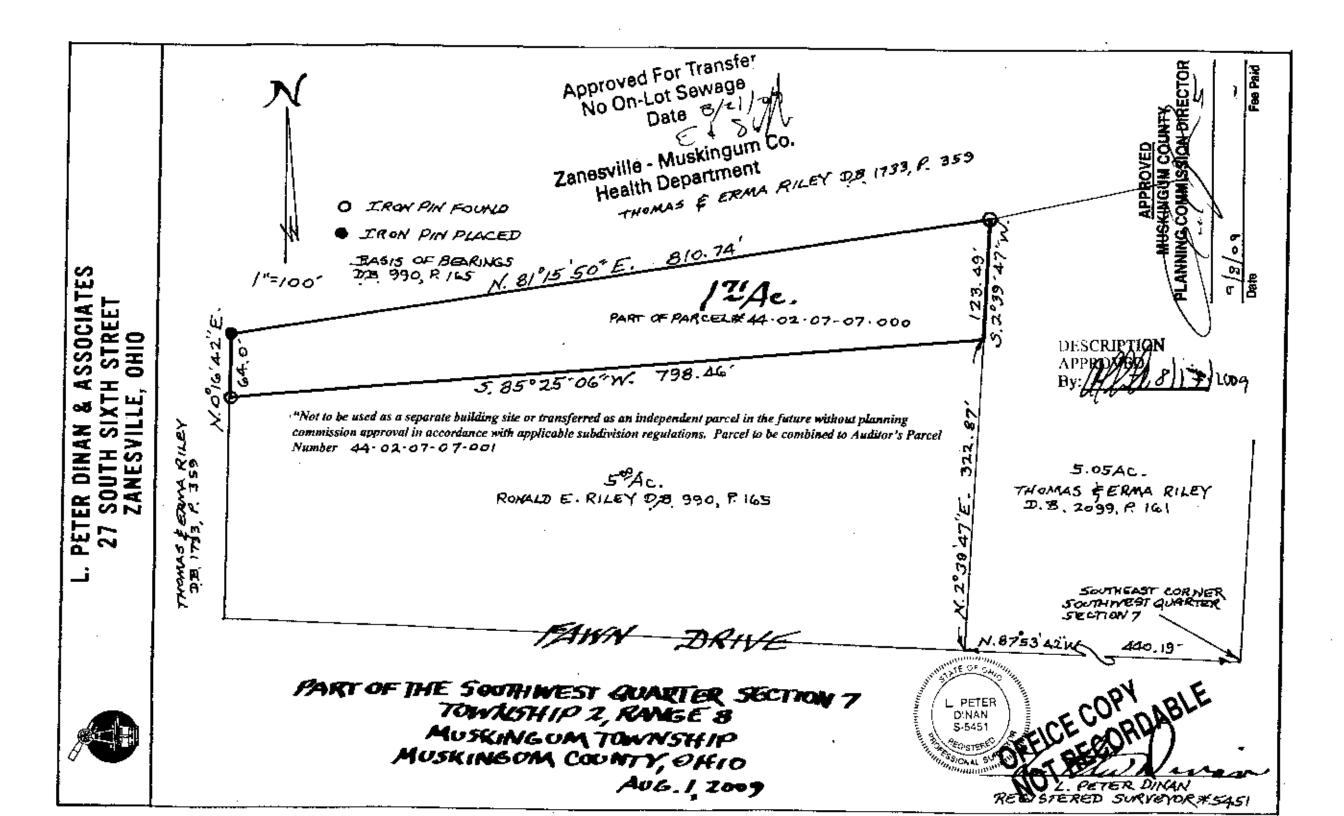

Phone and Fax: 740-453-8448

L. Peter Dinan & Associates

27 South Sixth Street P.O. Box 55, Zanesville, Ohio 43702-0055

Thomas D. & Erma M. Riley Part of Parcel #44-02-07-07-000 1.71 Acres

Situated in the State of Ohio, County of Muskingum, Township of Muskingum.

Being a part of the southwest quarter of Section 7, Township 2, Range 8 bounded and described as follows:

Commencing at the southeast corner of the southwest quarter of Section 7; thence along the south line of Section 7 north 87 degrees 53 minutes 42 seconds west 440.19 feet to a point at the southeast corner of a 5.00 acre parcel conveyed to Ronald E. Riley by deed recorded in Deed Book 990, Page 165; thence along the east line of said 5.00 acre parcel north 2 degrees 39 minutes 47 seconds east 322.87 feet to the northeast corner of said 5.00 acre parcel and also being the true place of beginning of the premises herein intended to be described; thence along the north line of said 5.00 acre parcel south 85 degrees 25 minutes 06 seconds west 798.46 feet to an iron pin found at the northwest corner of said 5.00 acre parcel; thence north 0 degrees 16 minutes 42 seconds east 64.0 feet to an iron pin placed; thence north 81 degrees 15 minutes 50 seconds east 810.74 feet to an iron pin found at the northwest corner of a 5.05 acre parcel conveyed to Thomas and Erma Riley by deed recorded in Deed Book 2099, Page 161; thence along the west line of said 5.05 acre parcel south 2 degrees 39 minutes 47 seconds west 123.49 feet to the true place of beginning, containing one and seventy-one hundredths (1.71) acres more or less.

This description written from a survey made O. L. Peter Dinan, Registered Surveyor #5451, July 31, 2009.

PPROVED MUSKINGUM COUNTY PLANNING COMMISSION DIRECTOR 00 12 Fee Paid Date

DABLE

OFSCRIPTION