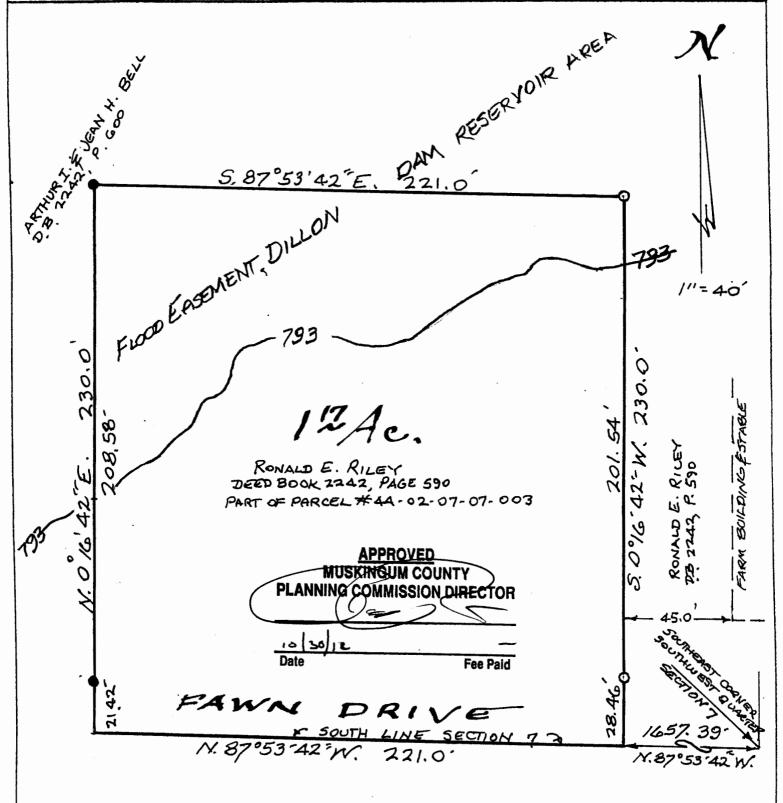

## L. Peter Dinan & Associates

27 South Sixth Street P.O. Box 55, Zanesville, Ohio 43702-0055

Ronald E. Riley
Part of Parcel #44-02-07-07-003
1.17 Acres

Situated in the State of Ohio, County of Muskingum, Township of Muskingum.

Being a part of the southwest quarter of Section 7, Township 2, Range 8 bounded and described as follows:

Commencing at the southeast corner of the southwest quarter of Section 7; thence along the south line of Section 7 north 87 degrees 53 minutes 42 seconds west 1657.39 feet to the true place of beginning of the premises herein intended to be described; thence continuing along the south line of Section 7 north 87 degrees 53 minutes 42 seconds west 221.0 feet to a point; thence north 0 degrees 16 minutes 42 seconds east 230.0 feet to an iron pin found, passing an iron pin found at 21.42 feet; thence south 87 degrees 53 minutes 42 seconds east 221.0 feet to an iron pin placed; thence south 0 degrees 16 minutes 42 seconds west 230 feet to the true place of beginning, passing an iron pin placed at 201.54 feet, containing one and seventeen hundredths (1.17) acres more or less.

Subject to the easements of Fawn Drive.

This description written from a survey made by L. Peter Dinan, Registered Surveyor #5451, August 3, 2012.

NOT RECORDABLE

"Not to be used as a separate building site or transferred as an independent purification without planning commission approval in accordance with applicable subdivision regulations. Parcel to be combined to Auditor's Parcel Number 42-02-07-07-000

DESCRIPTION

APPROVED TO TO W

APPROVED
MUSKINGUM COUNTY
PLANNING COMMISSION DIRECTOR

(O | 2 o | 1 z

Fee Paid

## L. PETER DINAN & ASSOCIATES 27 SOUTH SIXTH STREET ZANESVILLE, OHIO

- IRON PIN FOUND
- O TRON PIN PLACED

DESCRIPTION
APPROVED
By:

PART OF THE SOUTHWEST GUARTER SECTION?
TOWNSHIPZ, RANGE 8
IN MUSKINGUM TOWNSHIP
MUSKINGUM COUNTY, OHIO
AUG.4,2012.

"Not to be used as a separate building site or transferred as an independent parcel in the future without planning commission approval in accordance with applicable subdivision regulations, Parcel to be combined to Auditor's Parcel Number 42-02-07-07-000