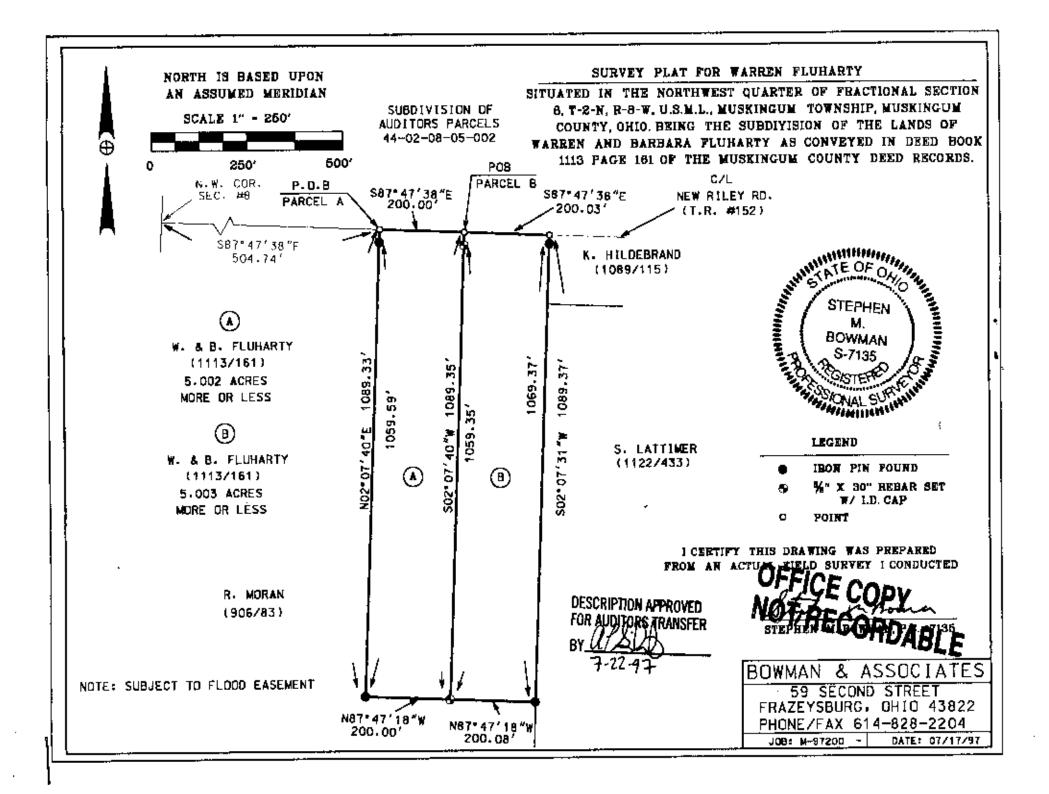

44-02-08-05-006 4190 NEW RILEY RD

## BOWMAN & ASSOCIATES 59 SECOND STREET FRAZEYSBURG, OHIO 43822 PH./FAX (614) 828-2204

## SURVEY DESCRIPTION FOR Warren Fluharty PARCEL A

## PART OF AUDITORS PARCEL . #44-02-08-05-002 (PART)

4

Situated in the Northwest Quarter of Fractional Section #8, T-2-N, R-8-W, U.S.M.L., Muskingum Township, Muskingum County, Ohio.

Commencing at the Northwest corner of section #8; thence, S.87<sup>°</sup>47'38"E. a distance of 504.74 feet along the North line of said section, and the centerline of T.R. 152 (New Riley Road) to a point on the Northeast corner of the lands, now or formerly, owned by R. Moran (906/083), BEING THE POINT OF BEGINNING;

- thence, S.87<sup>\*</sup>47'38"E. a distance of 200.00 feet along the North line of said section and the centerline of said road to a point;
- thence, S.02'07'40"W. a distance of 1,089.35 feet through the lands of W. & B. Fluharty (1113/161) to a set rebar on the North line of the lands, now or formerly, owned by R. Moran (906/083), passing a set rebar at 30.00 feet;
- thence, N.87'47'18"W. a distance of 200.00 feet along said Moran lands to a found rebar;
- thence, N.02'07'40"E. a distance of 1,089.33 feet along said Moran lands to the point of beginning, passing a set rebar at 1,059.59 feet.

The above described parcel contains 5.002 acres, more or less, and is subject to all legal easements and right of ways. All set rebars are 5/8" x 30" rebars. North is based an assumed meridian. Description was prepared from an actual survey by Bowman & Associates, Stepben M. Bowman, P.S.#7135. July, 1997.

> DESCRIPTION APPROVED FOR AUDITORS TRANSFER OFFICE COPY BY 1/2/10 NOT RECORDABLE