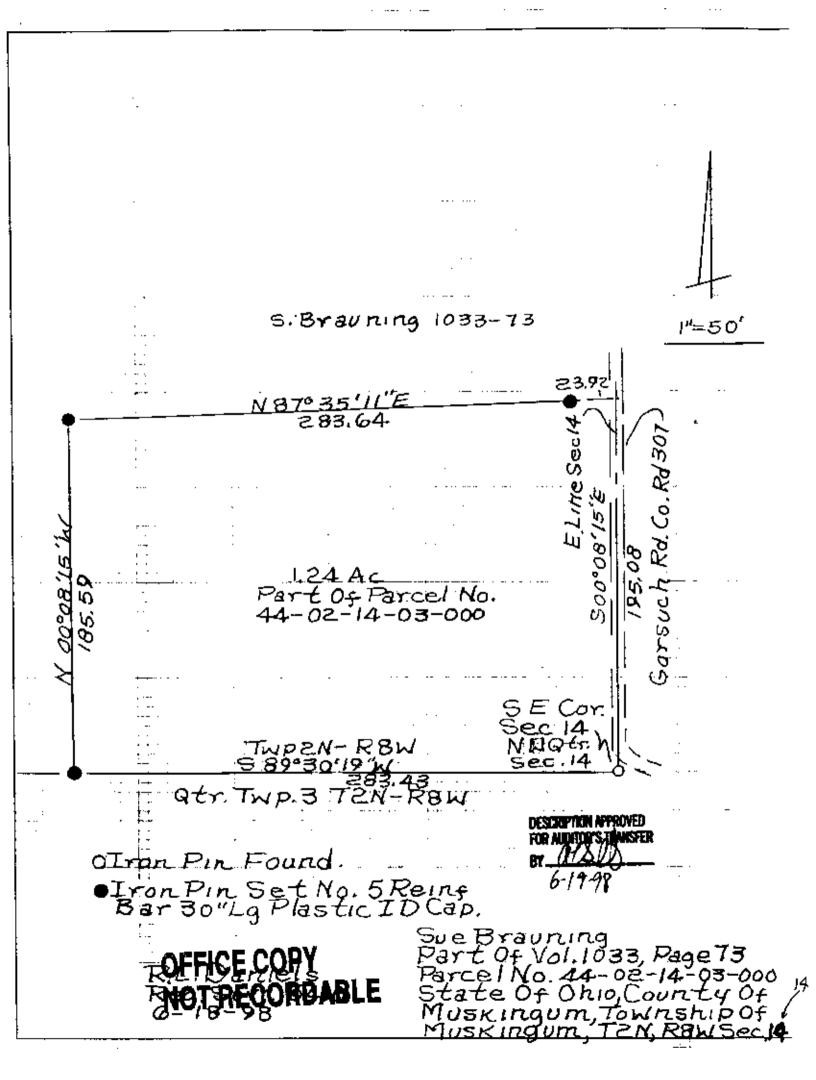

## S. Brauning

Situated in the State of Ohio, County of Muskingum, Township of Muskingum, Township 2N, Range 8W, part of Section 14, bounded and described as follows:

Being part of a 9.00 acre tract of Sue Brauning Deed Vol. 1033, Page 073 - Parcel No. 44-02-14-03-00.

The NW. Qtr. Beginning at an iron pin found at the Southeast Corner of Section 14; Thence along the South Line of Section 14 South 89°30'19" West 283.43 feet to an iron pin set; Thence leaving said Section North 00°08'15" West along the split line of 9.00 acres tract 185.59 feet to an iron pin set; Thence continuing along said split lines North 87°35'11" East 283.64 feet to a point on the East line of Section 14 passing an iron pin set at 259.72 feet; Thence South 00°08'15" East along the East line of Section 14 in Township Road 307 (Gorsuch Road) 195.08 feet to the place of beginning containing 1.24 acres more or less:

Bearings are based on the South line of Section 14 bearing South 89°30'19" West.

Above description is based on the survey by R.L. Daniels, Registered Surveyor No. 5410, June 18, 1998 and is intended for legal transfer of property described and does not intend to describe all or any easements of record nor encroachments unless otherwise indicated.

Iron pins set are No. 5 reinf, bars 30 inches long with plastic ID caps.

Reference Vol. 1073, Page 073. NOT RECORDABLE

DESCRIPTION APPROVI FOR AUDITOR'S TRA