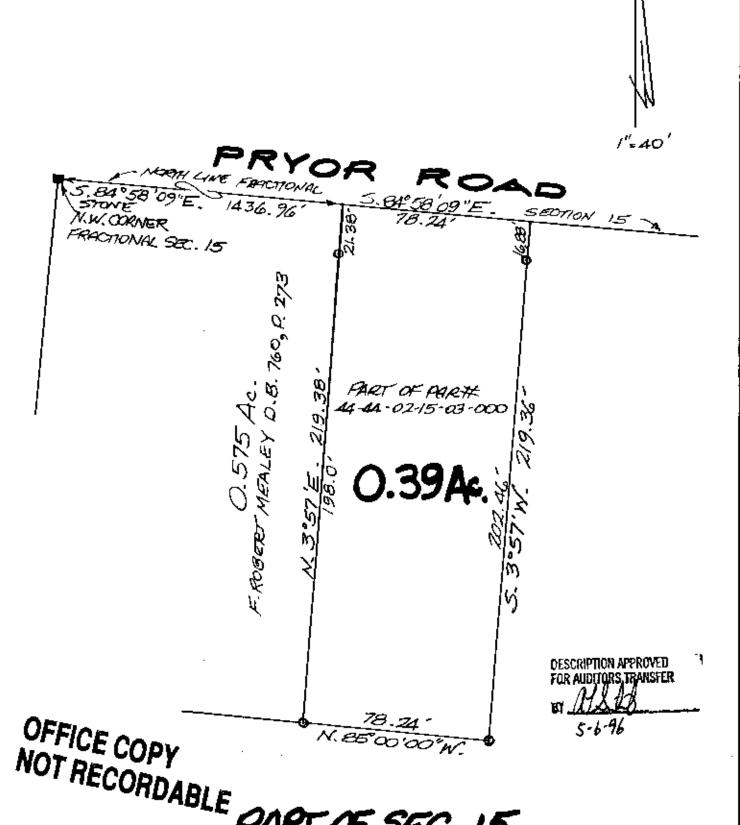

## L. Peter Dinan & Associates

27 South Sixth Street

P. O. Box 55, Zanesville, Ohio 43701

Description For Conveyance 0.39 Acres Part of Parcel #44-44-02-15-03-000

'Situated in the State of Ohio, County of Muskingum, Township of Muskingum.

Being a part of Fractional Section 15 in Township 2, Range 8 bounded and described as follows:

Commencing at a stone found at the Northwest Corner of said Section 15; thence along the north line of said Section 15 south 84 degrees 58 minutes 09 seconds east 1436.96 feet to the northeast corner of a 0.575 acre parcel conveyed to F. Robert Mealey by deed recorded in Deed Book 760, Page 273 and is also the true place of beginning of the premises herein intended to be described; thence continuing south 84 degrees 58 minutes 09 seconds east 78.24 feet to a point in Pryor Road; thence south 3 degrees 57 minutes west 219.36 feet to an iron pin; thence north 85 degrees west 78.24 feet to an iron pin found at the southeast corner of the above mentioned 0.575 acre parcel; thence along the east line of said 0.575 acre parcel north 3 degrees 57 minutes east 219.38 feet to the true place of beginning, containing thirty-nine hundredths (0.39) of an acre more or less.

Subject to the easements of Pryor Road.

This description written from a survey made by L. Peter Dinan, Registered Surveyor #5451, May 2, 1996.

OFFICE COPY NOT RECORDABLE DESCRIPTION APPROVED FOR AUDITORS TRANSFER