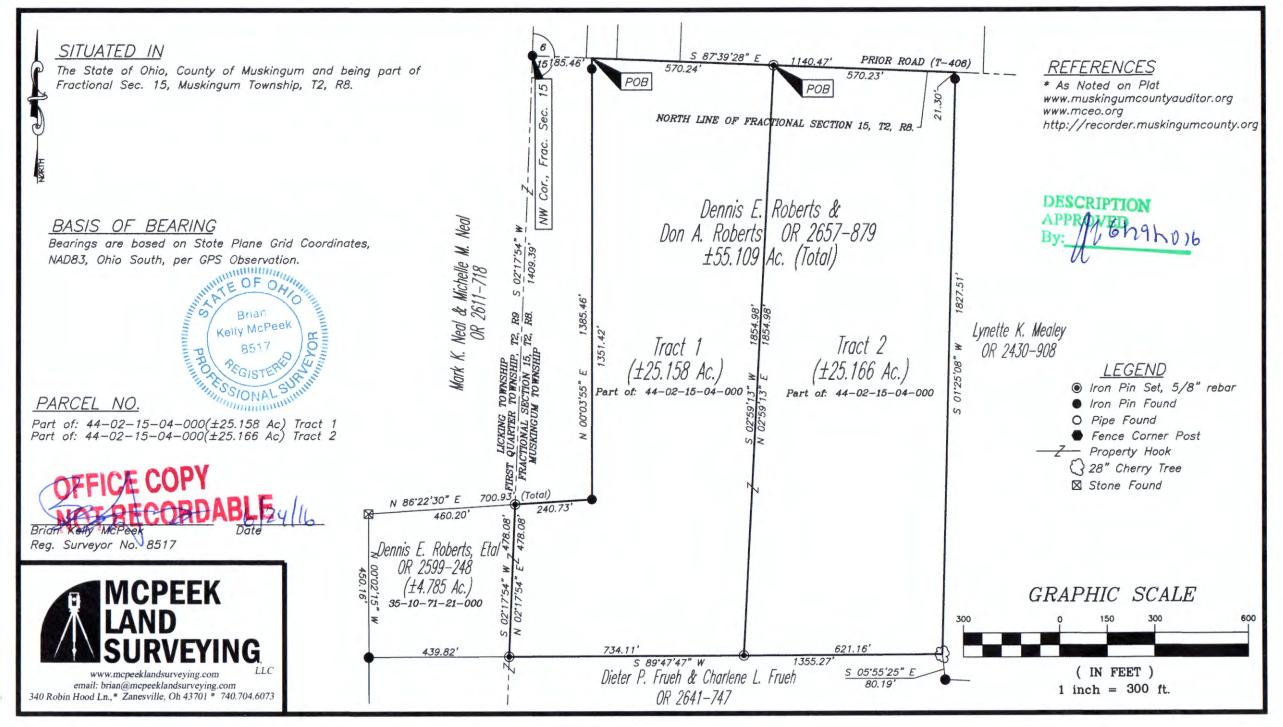

## Dennis E. Roberts & Don A. Roberts OR 2657-879 +/- 25.166 Ac.

Situated in the State of Ohio, County of Muskingum, being part of the Fractional Section 15 in Muskingum Township, T2, R8, also being part of the lands now owned by Dennis E. Roberts & Don A. Roberts as recorded in OR 2657-879 of the Muskingum County Recorders Office and more particularly described as follows.

Beginning at an iron pin found at the Northwest corner of Fractional Section 15 in Muskingum Township and going with the north line of said Fractional Section 15, South 87 degrees 39 minutes 28 seconds East, 755.70 feet to a point in the road bed of Prior Road (T-406) and the principal place of beginning;

thence continuing with the north line of said Fractional Section 15, South 87 degrees 39 minutes 28 seconds East, 570.23 feet to a point on the northwest corner of the lands now owned by Lynette K. Mealey (OR 2430-908);

thence leaving said north line and going with the west line of said Mealey's lands, South 01 degrees 25 minutes 08 seconds West, 1827.51 feet to 28 inch in diameter Cherry Tree;

thence leaving the west line of said Mealey's lands, South 89 degrees 47 minutes 47 seconds West, 621.16 feet to an iron pin set, on the north line of the lands now owned by Dieter P. Frueh & Charlene L. Frueh (OR 2641-747);

thence leaving the north line of said Frueh's lands and going through said Roberts lands, with the common line of said Mealey and Roberts' lands, North 02 degrees 59 minutes 13 seconds East, 1854.98 feet to the place of beginning, containing a total of 25.166 acres more or less, subject to all legal highways and easements of record.

All bearings described herein are based on the Ohio State Plane Grid Coordinates, NAD83, Ohio South per GPS Observation.

All iron pins set are 5/8 inch by 30 inch steel rebar with plastic identification caps marked MCPEEK PS8517.

The above described 25.166 acre parcel is based on a field survey made by Brian K. McPeek, PS 8517 of McPeek Land Surveying, LLC on June 24th, 2016. 0

6/24/16 Date Brian Kelly McPeek Part of: 44-02-15-04-000 (+/-25.166 Ac.) mannan