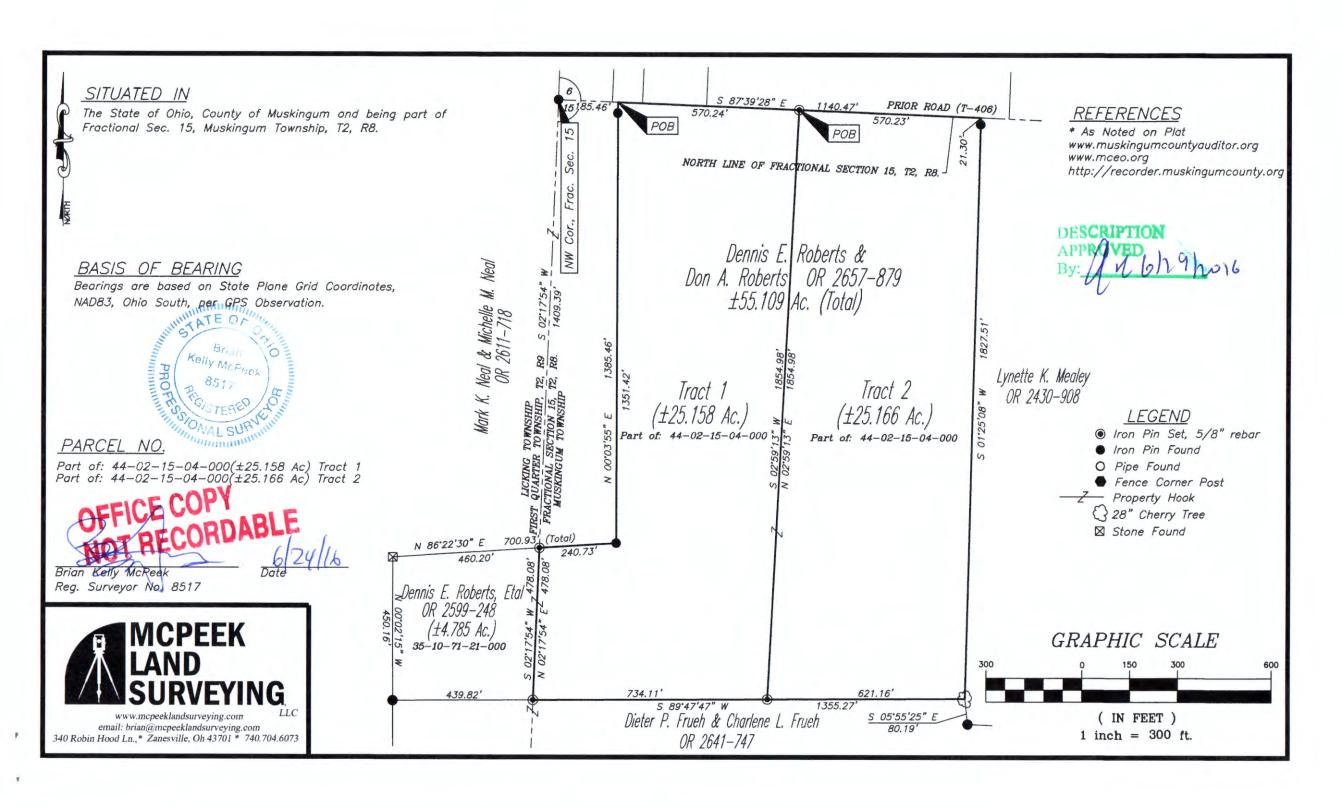

## Dennis E. Roberts & Don A. Roberts OR 2657-879 +/- 25.158 Ac.

Situated in the State of Ohio, County of Muskingum, being part of the Fractional Section 15 in Muskingum Township, T2, R8, also being part of the lands now owned by Dennis E. Roberts & Don A. Roberts as recorded in OR 2657-879 of the Muskingum County Recorders Office and more particularly described as follows.

Beginning at an iron pin found at the Northwest corner of Fractional Section 15 in Muskingum Township and going with the north line of said Fractional Section 15, South 87 degrees 39 minutes 28 seconds East, 185.46 feet to a point in the road bed of Prior Road (T-406) and the principal place of beginning;

thence continuing with the north line of said Fractional Section 15, South 87 degrees 39 minutes 28 seconds East, 570.24 feet to an iron pin set;

thence leaving said north line and going through said Roberts lands, South 02 degrees 59 minutes 13 seconds West, 1854.98 feet to an iron pin set on the north line of the lands now owned by Dieter P. Frueh & Charlene L. Frueh (OR 2641-747);

thence with the north line of said Frueh's lands, South 89 degrees 47 minutes 47 seconds West, 734.11 feet to an iron pin set on the common line of Muskingum and Licking Townships, also being the east line of a 4.785 acre parcel owned by said Roberts (OR 2599-248, parcel no.: 35-10-71-21-000);

thence with the said common line of Muskingum and Licking Townships, North 02 degrees 17 minutes 54 seconds East, 478.08 feet to an iron pin set on the southerly line of the lands now owned by Mark K. Neal & Michelle M. Neal:

thence with the common line of said Neal/Roberts the following two (2) courses:

- North 86 degrees 22 minutes 30 seconds East, 240.73 feet to an iron pin found;
- 2. North 00 degrees 03 minutes 55 seconds East, 1385.46 feet to the place of beginning, passing an iron pin found at 1351.42 feet, containing a total of 25.158 acres more or less, subject to all legal highways and easements of record.

All bearings described herein are based on the Ohio State Plane Grid Coordinates, NAD83, Ohio South per GPS Observation.

All iron pins set are 5/8 inch by 30 inch steel rebar with plastic identification caps marked MCPEEK PS8517.

The above described 25.158 acre parcel is based on a field survey made by Brian K. McPeek, PS 8517 of McPeek Land Surveying, LLC on June 24th 2016.

Parcel No.
Part of: 44-02-15-04-000 (+/-25.158 Ac.)

6 24/16 Date