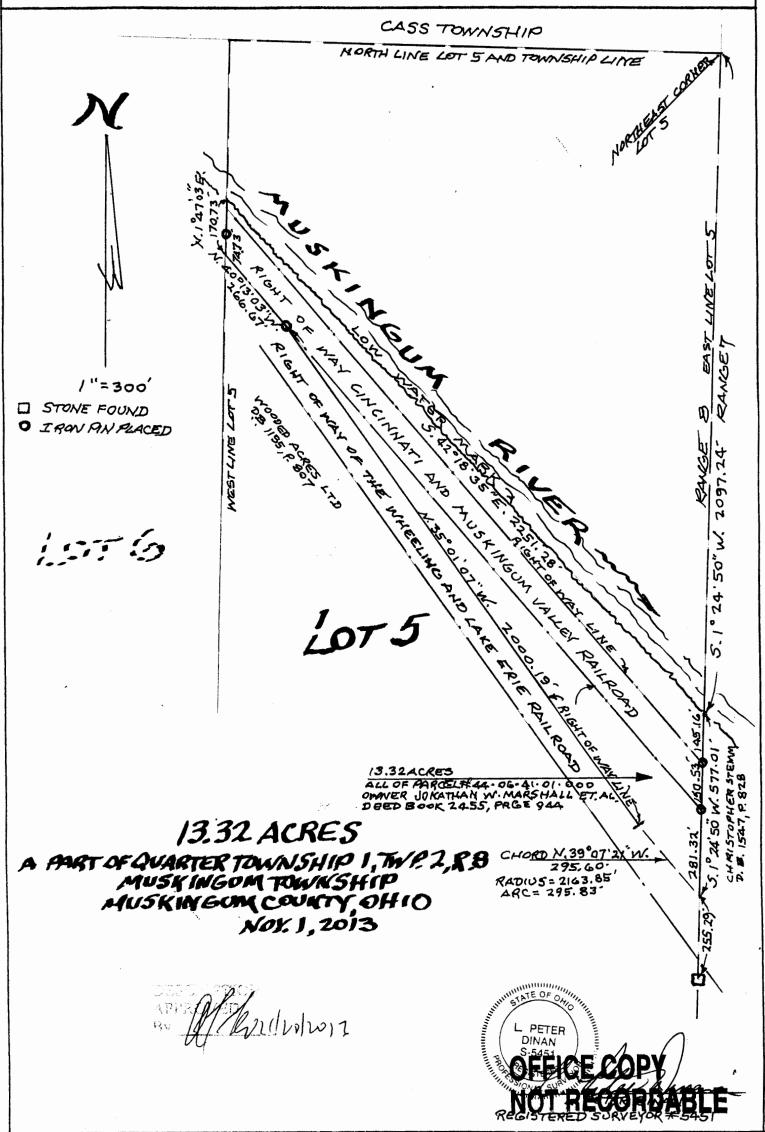

## L. Peter Dinan & Associates

27 South Sixth Street
P.O. Box 55, Zanesville, Ohio 43702-0055

Jonathan W. Marshall ET. AL. Description For Conveyance All of Parcel #44-06-41-01-000 13.32 Acres

Situated in the State of Ohio, County of Muskingum, Township of Muskingum.

Being a part of Quarter Township 1, Township 2, Range 8 bounded and described as follows:

Commencing at the northeast corner of Lot 5; thence along the east line of Lot 5 and the east line of Range 8 south 1 degree 24 minutes 50 seconds west 2097.24 feet to the low water mark on the west side of the Muskingum River and the true place of beginning of the premises herein intended to be described; thence continuing along the east line of Lot 5 south 1 degree 24 minutes 50 seconds west 577.01 feet to the northerly right of way line of the Wheeling and Lake Erie Railroad passing iron pins placed at 145.16 feet and at 295.69 feet; thence along the northerly right of way line of the Wheeling and Lake Erie Railroad on a curve to the right having a radius of 2163.85 feet an arc length of 295.83 feet (the chord of which bears north 39 degrees 07 minutes 21 seconds west 295.60 feet) to a point; thence continuing along said right of way north 35 degrees 01 minutes 07 seconds west 2000.19 feet to an iron pin placed; thence continuing along said right of way line north 40 degrees 13 minutes 03 seconds west 266.67 feet to a point on the west line of said Lot 5; thence along the west line of Lot 5 north 1 degree 47 minutes 03 seconds east 170.73 feet to the low water mark of the west side of the Muskingum River passing an iron pin at 74.73 feet; thence along the low water mark of the west side of the Muskingum River south 42 degrees 18 minutes 35 seconds east 2251.28 feet to the true place of beginning, containing thirteen and thirty-two hundredths (13.32) acres more or less.

Subject to a right of way conveyed to the Cincinnati and Muskingum Valley Railroad.

This description written from a survey made by L. Peter Dinan, Registered Surveyor #5451, November 4, 2013.

DESCRIPTION
APPROVED
By: A MILL WIM 1