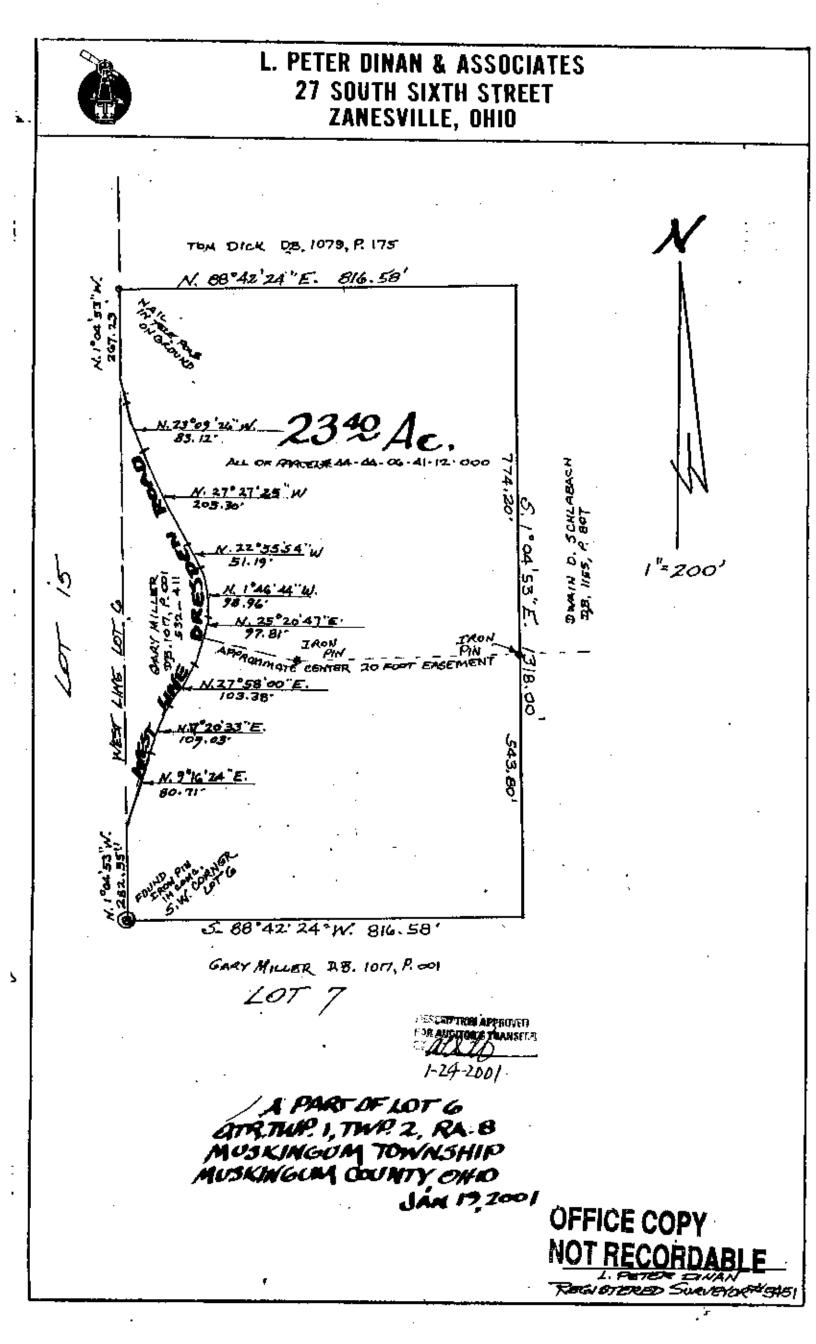

Phone and Fax: 740-453-8448

NIA-

L. Peter Dinan & Associates 27 South Sixth Street P.O. Box 55, Zanesville, Ohio 43702-0055

Richard K. and Mary K. Goodrich 23.40 Acres All Of Parcel #44-44-06-41-12-000

Situated in the State of Ohio, County of Muskingum, Township of Muskingum.

Being a part of Lot 6 in Quarter Township 1, Township 2, Range 8 bounded and described as follows:

Beginning at an iron pin found set in concrete at the southwest corner of said Lot 6; thence along the west line of said Lot 6 north 1 degree 04 minutes 53 seconds west 282.55 feet to a point on the west line of Dresden Road; thence along the west line of Dresden Road 20 feet from and parallel to the existing centerline of Dresden Road the following eight (8) courses and distances north 9 degrees 16 minutes 24 seconds east 80.71 feet to a point; thence north 17 degrees 20 minutes 33 seconds east 109.03 feet to a point; thence north 27 degrees 58 minutes 00 seconds east 103.38 feet to a point; thence north 27 degrees 58 minutes 00 seconds east 103.38 feet to a point; thence north 1 degree 46 minutes 44 seconds west 98.96 feet to a point; thence north 1 degrees 46 minutes 54 seconds west 51.19 feet to a point; thence north 27 degrees 09 minutes 26 seconds west 83.12 feet to a point on the west line of said Lot 6; thence along the west line of said Lot 6; thence along the west line of said Lot 6; thence along the west line of said Lot 6; thence along the west line of said Lot 6; thence along the west line of said Lot 6; thence along the west line of said Lot 6; thence along the west line of said Lot 6; thence along the west line of said Lot 6; thence along the west line of said Lot 6; thence along the west line of said Lot 6; thence along the west line of said Lot 6; thence along the west line of said Lot 6; thence along the west line of said Lot 6; thence along the west line of said Lot 6; thence along the west line of said Lot 6; thence along the west line of said Lot 6; thence along the west line of said Lot 6; thence along the west line of said Lot 6; thence along the west line of said Lot 6; thence along the ground; thence north 88 degrees 42 minutes 53 seconds east 816.58 feet to a point; thence north 1 degree 04 minutes 53 seconds east 81318.0 feet, passing through an iron pin at 774.20 feet; thence along the aouth line of Lot 6 south 88 degrees 42 minutes 24 seconds west 816.58 feet to the place of beginn

Subject to the easements of Dresden Road and to a 20 foot easement excepted in the deed to these Grantor's and described in Deed Book 557, Page 324.

This description written from a survey made by L. Peter Dinan, Registered Surveyor #5451, January 20, 2001.

> OFFICE COPY NOT RECORDABLE

DISCREPTION APPROVED MALLS. **(S TRANS**Field 1-24-2001