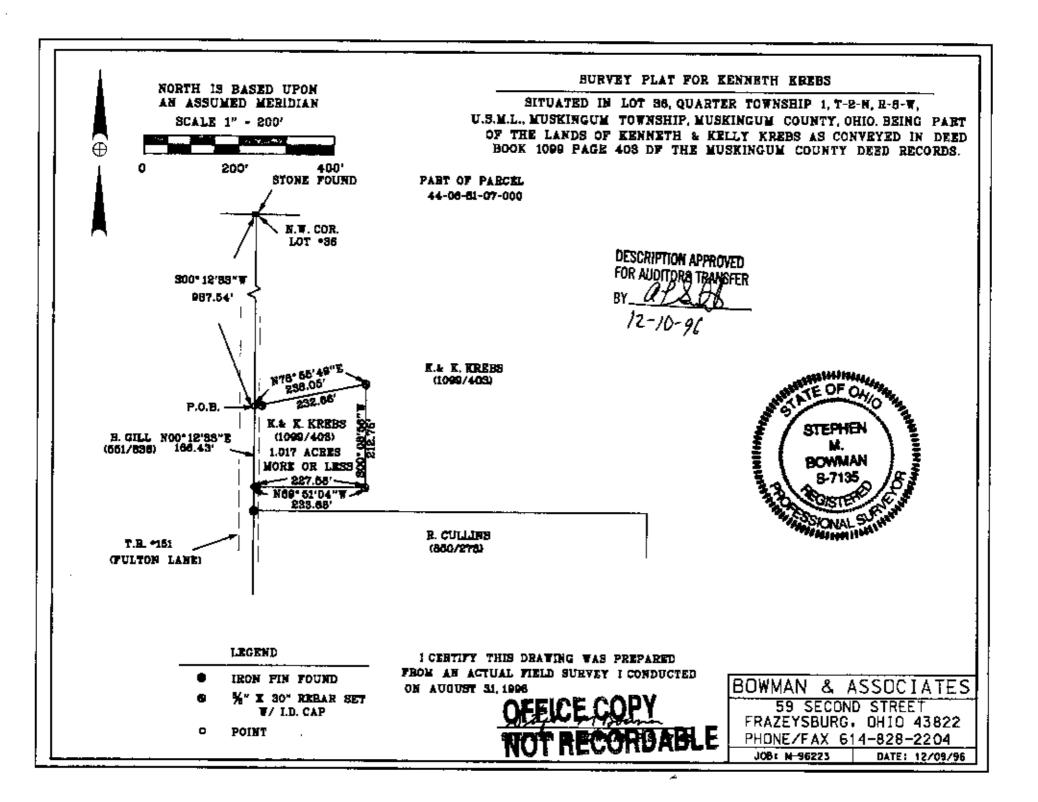

## PART OF AUDITORS PARCELS

7

Situated in lot 36, Quarter Township 1, T-2-N, R-8-W, U.S.M.L., Muskingum Township, Muskingum County, Ohio. Being part of the lands of Kenneth and Kelly Krebs as described in Deed Book 1099 page 403 of the Muskingum County deed records and being described as follows:

Commencing at a Stone found marking the Northwest corner of lot #36; thence, S.00°12'33"W. a distance of 987.54 feet along the west line of said lot to a point, BEING THE POINT OF BEGINNING;

- thence, N.78°55'49"E. a distance of 238.05 feet through the lands of K.& K. Krebs (1099/403) to a set rebar, passing a set rebar at 5.39 feet;
- thence, S.00'08'56"W. a distance of 212.75 feet through said Krebs lands to a set rebar;
- thence, N.89'51'04"W. a distance of 233.68 feet through said Krebs lands to a point on the West line of lot 36, passing a set rebar at 227.58';
- thence, N.00<sup>\*</sup>12'33"E. a distance of 166.43 feet along said lot line to the point of beginning.

The above described parcel contains 1.017 acres, more or less, and is subject to all legal easements and right of ways. All set rebars are 5/8" x 30" rebars. North is based an assumed meridian.

Description was prepared from an actual survey by Bowman & Associates, Stephen M. Bowman, P.S.#7135. August 31, 1996.