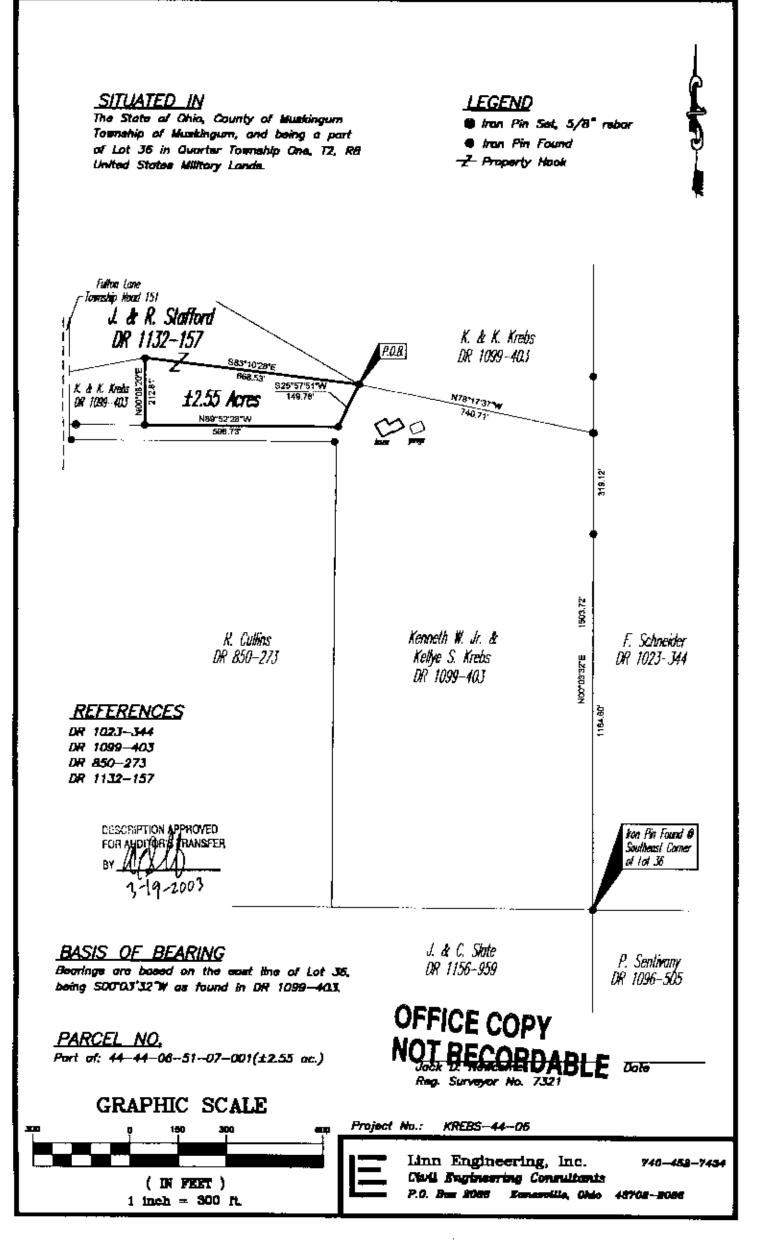

44-06-51-07-001 SNR

## Linn Engineering, Inc.

Civil Engineering Consultants 740-452-7434 • 1-800-991-7434 • FAX 740-452-5198 534 Market Street • P.O. Box 2086 • Zanesville, Ohio 43702-2086

Situated in the State of Ohio, County of Muskingum, Township of Muskingum, bounded and described as follows:

Being a part of Lot 36 in Quarter Township One, Township 2, Range 8, United States Military Lands, and more particularly described as follows:

Beginning at an iron pin found at the southeast corner of Lot 36 and the northeast corner of lands now owned by J. and C. Slate (DR 1156-959);

thence along the west line of lands now owned by F. Schneider North 00 degrees 03 minutes 32 seconds East 1503.72 feet to an iron pin set, passing an iron pin found at 1184.60 feet;

thence through lands now owned by Kenneth W. Jr. and Kellye S. Krebs (DR 1099-403) North 78 degrees 17 minutes 37 seconds West 740.71 feet to an iron pin found on the northeast corner of lands now owned by J. and R. Stafford (DR 1132-157) and the principal place of beginning; thence along said Staffords' lands the following three courses:

1) South 25 degrees 57 minutes 51 seconds West 149.78 feet to an iron pin found;

2) North 89 degrees 52 minutes 28 seconds West 598.73 feet to an iron pin found;

North 00 degrees 08 minutes 20 seconds East 212.81 feet to an iron pin found;

thence through said Staffords' lands South 83 degrees 10 minutes 28 seconds East 668.53 feet to the principal place of beginning, containing 2.55 acres, more or less, subject to all legal road right of ways and applicable easements, written or implied.

Bearings are based on the east line of Lot 36 as bearing South 00 degrees 03 minutes 32 seconds. West as recorded Muskingum County Deed Book 1099, Page 403.

This description is written based on a survey completed March 5, 2003 by Jack D. Newcome, Reg. No. 7321.

## OFFICE COPY <u>NOT RECORDABLE 03/18/03</u> Jack D. Newcome, Reg. No. 7321

PARCEL NO.: Part of Parcel No.: 44-44-06-51-07-001 (2.55 ac.)

DESCRIPTION APPROVED \$ TRANSFER

G:\Civil\k\k\kebs-44-00\survey-plat.dwg, 03/18/03 09:21:37 AM, VHC