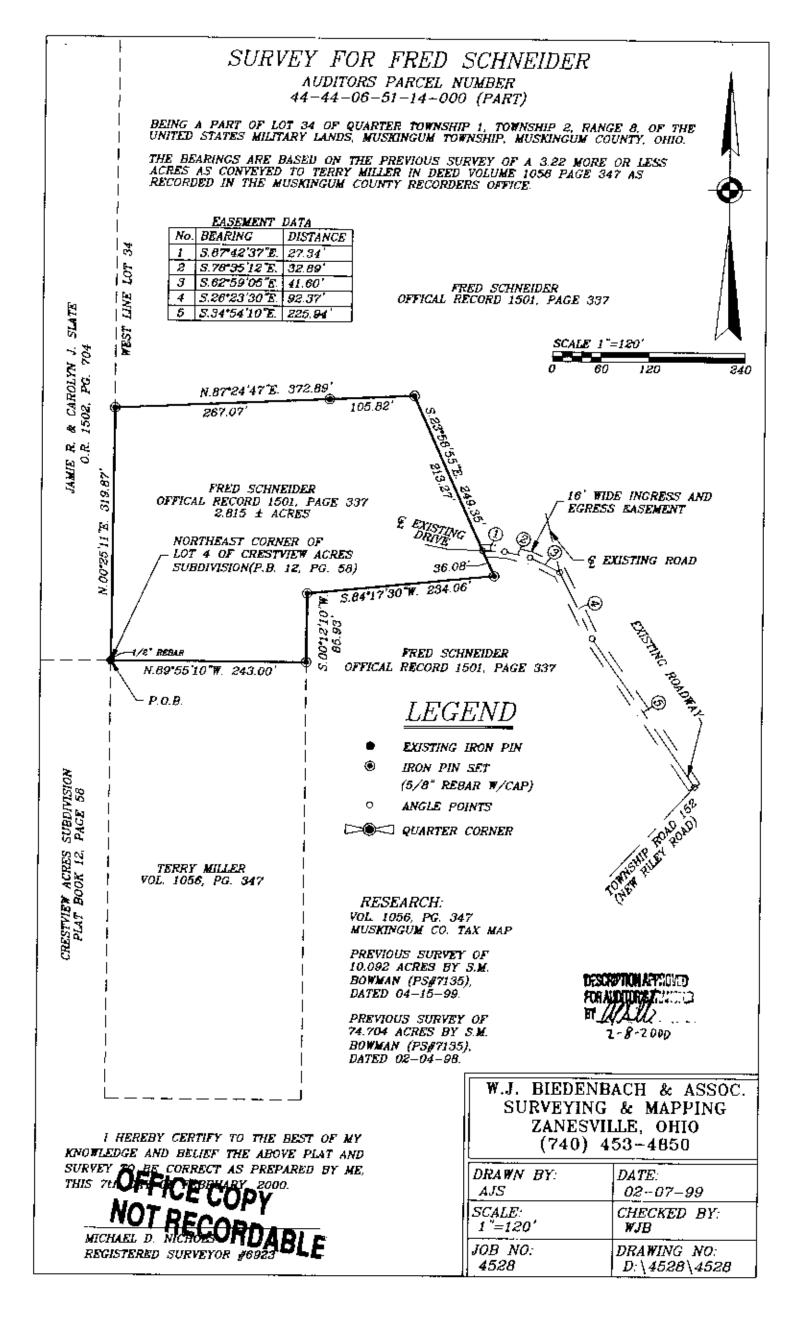

W. J. Biedenbach & Associates

Surveying and Mapping

Telephone (740) 453-4850 Fax (740) 450-1000

THENCE SOUTH 34 DEGREES 54 MINUTES 10 SECONDS EAST 225.94 FEET TO A POINT AT THE INTERSECTION OF SAID ROAD AND THE CENTERLINE OF TOWNSHIP ROAD 152 (NEW RILEY RD.) AND THE TERMINUS OF THIS EASEMENT.

SUBJECT TO ALL APPLICABLE EASEMENTS.

ALL IRON PINS SET ARE 5/8 INCH X 30 INCH REBAR WITH PLASTIC IDENTIFICATION CAPS (BIEDENBACH PS5718-PS6923).

THE BEARINGS ARE BASED ON THE PREVIOUS SURVEY OF A 3.22 MORE OR LESS ACRES AS CONVEYED TO TERRY MILLER IN DEED VOLUME 1056 PAGE 347 AS RECORDED IN THE MUSKINGUM COUNTY RECORDERS OFFICE.

I HEREBY CERTIFY TO THE BEST OF MY KNOWLEDGE AND BELIEF THE SURVEY AND DESCRIPTION TO BE CORRECT AS PREPARED BY ME, THIS 7<sup>TH</sup> DAY OF FEBRUARY 2000.