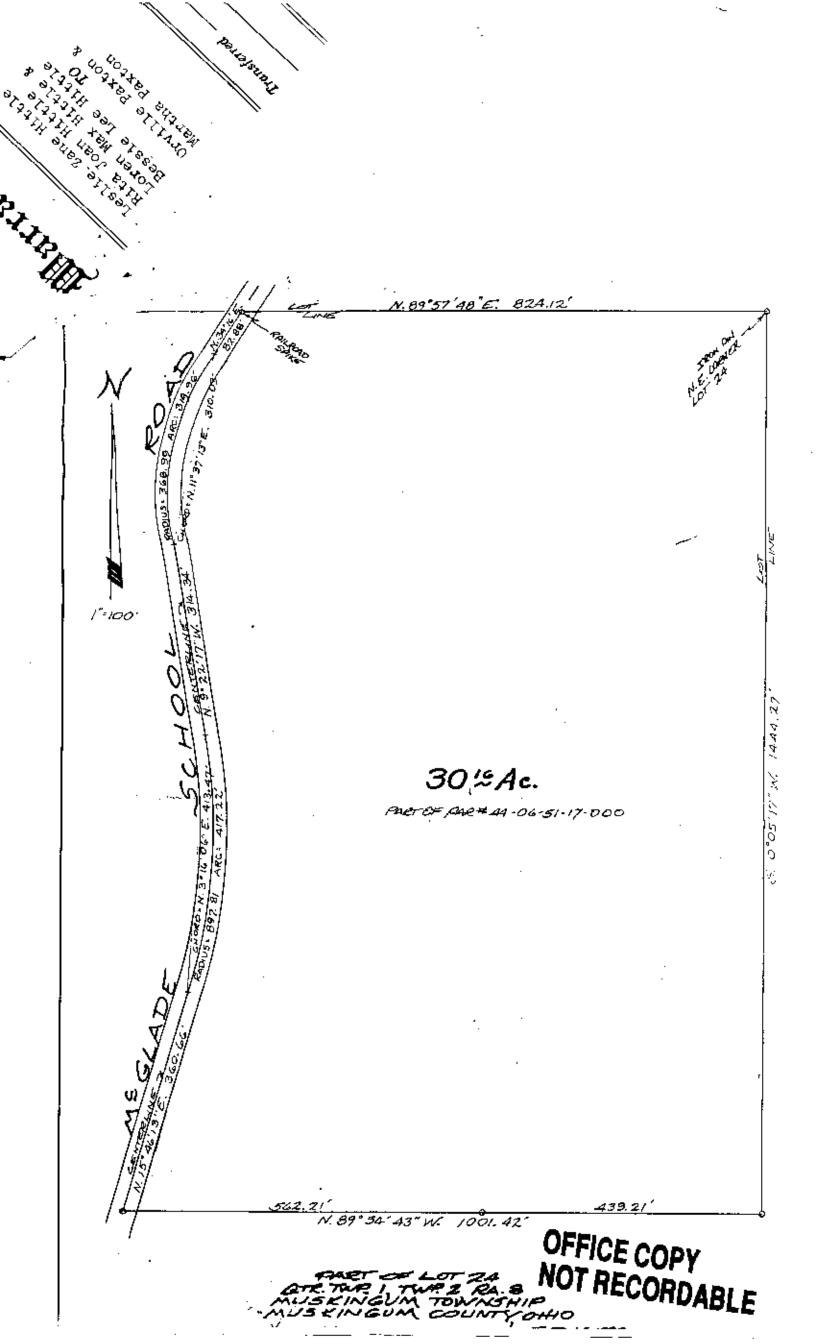

REV. 8/76 Warranty Deed OHIO Statutory Firm 44-06-51-17-001 Internet Schenel De TUTTLE LAW MONT, PUBLISHERE RUTLAND, VI OSTOT BG30 McGrade Schenel De BG30 McGrade Schenel De FORM 666X Warranty Deed - OHIO Statutory Form REV. 8/76 Uhat Leslie Zane Hittle and Rita Joan Hittle, husband and wife Loren Max Hittle and Bessie Lee Hittle, husband and wife County, State of Ohio, for valuable consideration paid, grant of Muskingum Orville Paxton & Martha Paxton, for with general warranty covenants, to their joint lives and the remainder to the survivor of them. whose tax mailing address is 753 Spangler Drive Zanesville, OH 43701 the following real property: situated in the State of Ohio, in the Township of Muskingum, and bounded and described as follows: Being a part of Lot 24 in Quarter Township 1, Township 2, Range 8 bounded and described as follows: Beginning at an iron pin at the northeast corner of said Lot 24; thence along the east line of said Lot 24 south 0 degrees 05 minutes 17 seconds west 1444.27 feet to an iron pin; thence north 89 degrees 54 minutes 43 seconds west 1001.42 feet to a point in the center of McGlade School Road; thence along the center of said road the following five (5) courses and distances north 15 degrees 46 minutes 13 seconds east 360.66 feet to a point; thence on a curve to the left having a radius of 897.81 feet an acr length of 417.22 feet (the chord of which bears north 3 degrees 16 minutes 06 seconds east 413.47 feet) to a point; thence north 9 degrees 22 minutes 17 seconds west 314.34 feet to a point; thence on a curve to the right having a radius of 368.99 feet an arc length of 319.96 feet (the chord of which bears north 11 degrees 37 minutes 13 seconds east 310.03 feet) to a point; thence north 34 degrees 16 minutes east 82.88 feet to an iron pin; thence leaving said road and along the north line of said Lot 24 morth 89 degrees 57 minutes 48 seconds east \$24.12 feet to the place of beginning, containing thirty and sixteen hundredths (30.16) acres more or less. Subject to the easement of McGlade School Road. Auditor's Parcel Number: 44-06-51-17-000 Br+04 This description written from a survey made by L. Peter Dinan, Registered Surveyor #5451, February 18, 1992. **OFFICE COPY** DESCRIPTION APPROVED FOR AUDITOR'S TRANSFER NOT RECORDABLE