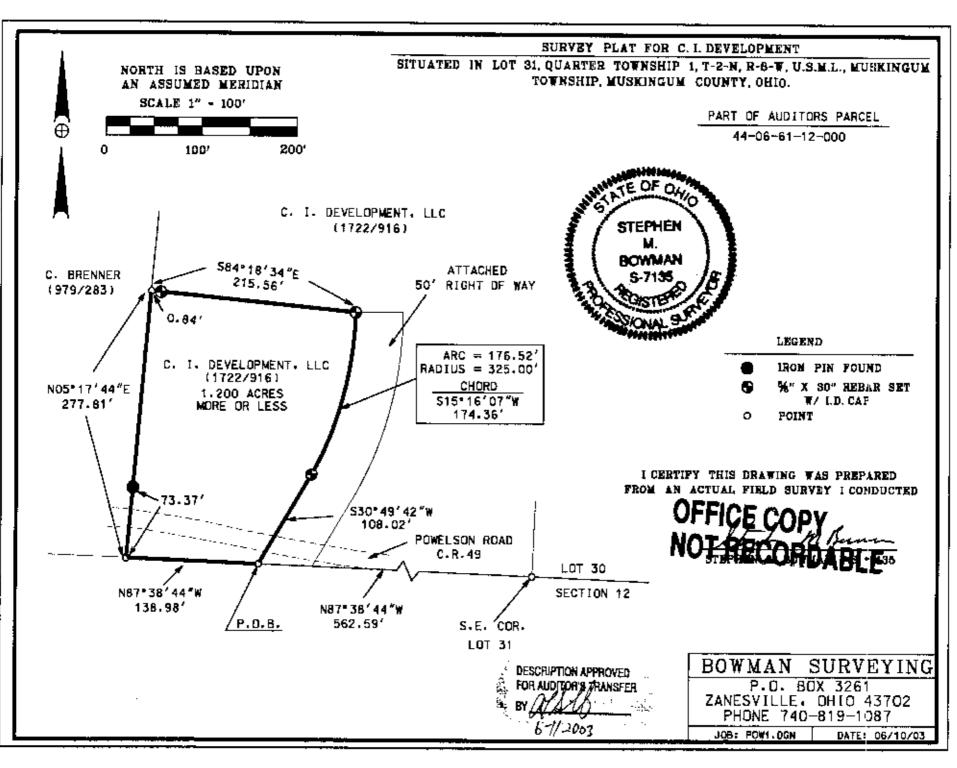

## SURVEY DESCRIPTION FOR C. I. DEVELOPMENT, LLC

PART OF AUDITORS PARCEL 44-06-61-12-000 (1.200 Acres)

Situated in lot 31, Quarter Township 1, T-2-N, R-8-W, U.S.M.L., Muskingum Township, Muskingum County, Ohio. Being part of the lands of C. I. Development, LLC conveyed in Deed Book 1722 page 916 of the Muskingum County Deed Records and being described as follows:

Commencing at the Southeast corner of Lot 31; Thence, N.87°38'44"W. a distance of 562.59 feet along the South line of said lot to a point, BEING THE POINT OF REGINNING;

- Thence, N.87°38'44"W. a distance of 138.98 feet along said Lot line to a Point:
- Thence, N.05°17'44"E. a distance of 277.81 feet along the East line of the lands of C. Brenner (979/283) to a point, passing a found iron pin at 73.37 feet;
- Thence, S.84°18'34"E. a distance of 215.56 feet through the lands of C. I Development, LLC (1722/916) to a set rebar on the West side of a 50 foot wide right of way, passing a set rebar at 0.84 feet;
- Thence, on a curve the right an arc distance of 176.52 feet, with a radius of 325.00 feet, whose chord bears, 8.15°16'07"W. a distance of 174.36 feet through said Development lands and along said right of way to a set rebar;
- Thence, 5.30°49'42'W. a distance of 108.02 feet through said development lands and along said right of way to the point of beginning.

The above described parcel contains 1.200 acres, more or less, and is subject to all legal easements and right of ways. All set rebars are 5/8" x 30" rebars with plastic I.D. caps. North is based upon an assumed meridian.

Attached to the above described parcel is a 50 foot wide right of way for ingress and egress along the entire East side of said parcel.

Reserving unto the grantors and assigns a 10 foot wide easement for drainage and utility purposes along the entire North and East lines of the above described parcel.