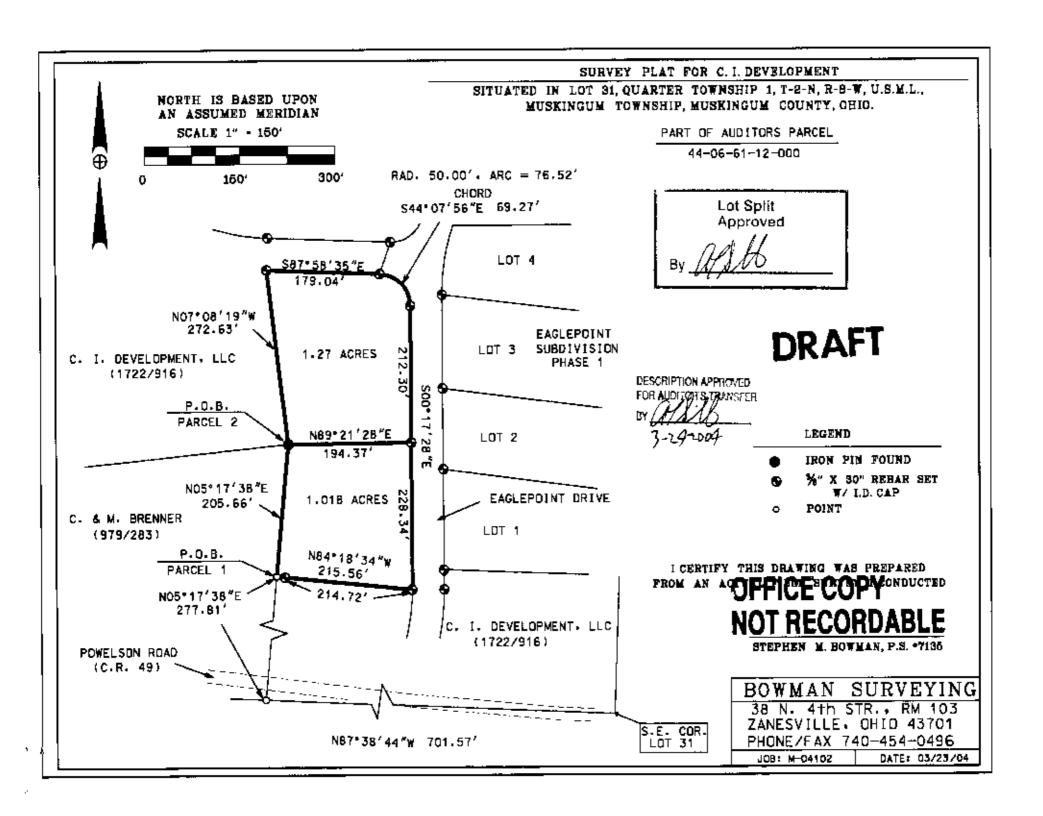

BOWMAN SURVEYING 38 N. 4TH STREET, RM. 103 ZANESVILLE, OHIO PH./FAX (740) 454-0496

44-06-61-12-005 7075 EAGLE POINT 6

SURVEY DESCRIPTION FOR C. I. DEVELOPMENT, LLC. PARCEL 2

Part of Auditors Parcel 44-06-61-12-000 (1.27 ACRES)

Situated in lot 31, Quarter Township 1, T-2-N, R-8-W, U.S.M.L., Muskingum Township, Muskingum County, Ohio. Being part of the lands of C. I. Development, LLC. Conveyed in Deed Book 1722 Page 916 of the Muskingum County Records, and being more particularly described as follows;

Commencing at the Southeast corner of Lot 31; Thence, N.87°38'44"W. a distance of 701.57 feet along the South line of said lot to a point on the Southeast corner of the lands, now or formerly, owned by C. & M. Brenner (979/283); Thence, N.05°17'38"E. a distance of 483.47 feet along the East line of said Brenner lands to a found iron pin on the Northeast corner of said Brenner lands, BEING THE POINT OF BEGINNING;

- Thence, N.07°08'19"W. a distance of 272.63 feet through the lands of C. I. Development, LLC, (1722/916) to a set rebar;
- Thence, 8.87°58'35"B. a distance of 179.04 feet through said Development lands to a set rebar on the West side of Eaglepoint Drive;
- Thence, on a curve to the right an arc distance of 76.52 feet, on a radius of 50.00 feet, whose chord bears S.44°07'56"E, a distance of 69.27 feet along said road to a set rebar;
- Thence, S.00°17'28"E. a distance of 212.30 feet along said road to a set rebar:
- Thence, 8.89°21'28"W. a distance of 194.37 feet to the point of beginning.

The above described parcel contains 1.27 acres, more or less, subject to all legal easements and right of ways. All set rebars are 5/8" x 30"rebars with plastic I.D. caps. North is based upon an assumed meridian.

Description was prepared from an actual survey by Bowman Surveying, OFFICE COPY
NOT RECORDABLE Stephen M. Bowman, P.S.#7135. March 23, 2004.

DESCRIPTION APPROVED

3-24-4002