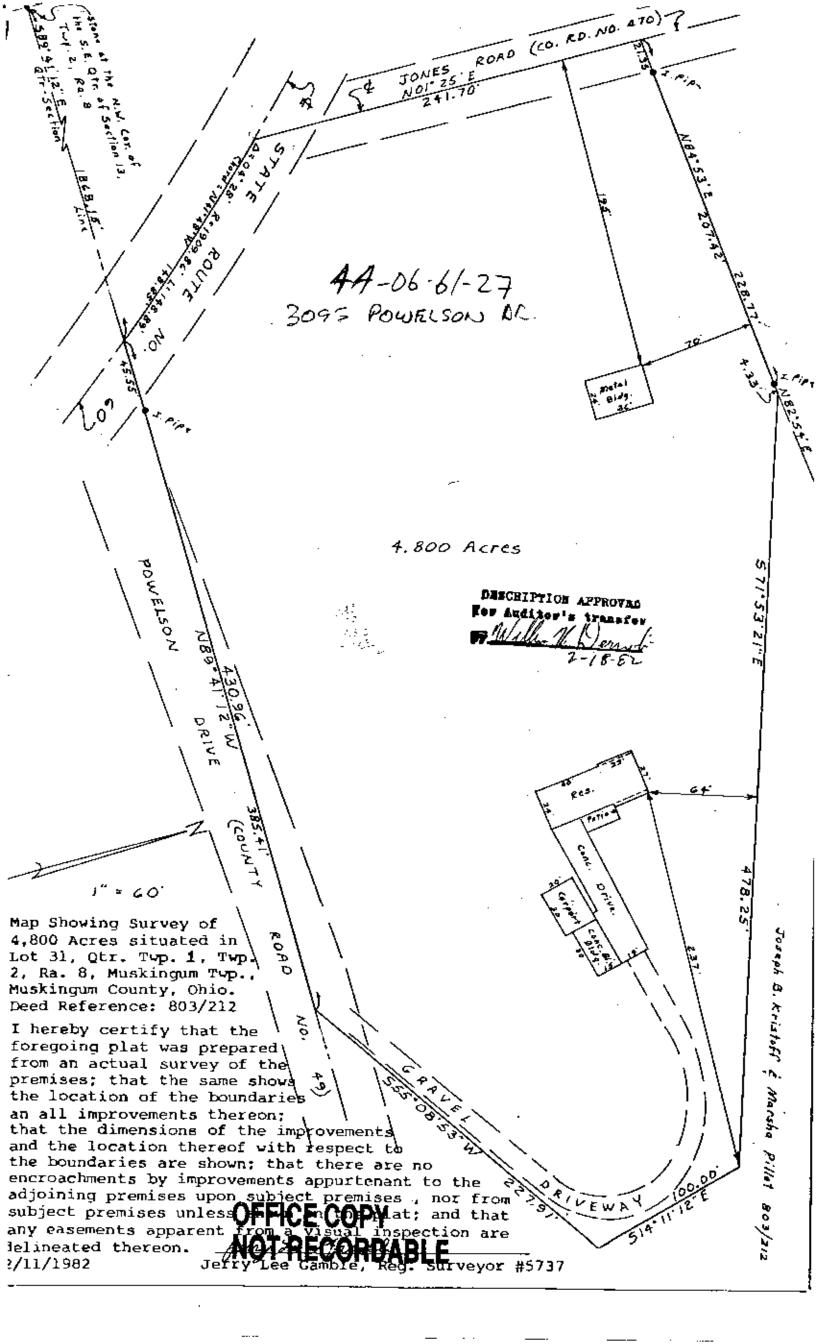

W. Richardson

DESCRIPTION FOR CONVEYANCE

2-16-12

need by thurs.

4,800 Acre Tract

3095 Powelson Dr., Zanesville, Oh.

Situated in the County of Muskingum, in the State of Ohio, and in the Township of Muskingum, and bounded and described as follows:

Being a part of Lot No. 31 in Quarter Township 1, Township 2, Range 8, and bounded and described as follows:

Commencing at a stone at the Northwest corner of the Southeast Quarter of Section 13, Township 2, Range 8; thence running South 89 degrees 41 minutes 12 seconds East along the north line of said quarter 1868.15 feet to a point in the center of State Route No. 60 and the True Place of Beginning of the property herein intended to be conveyed; thence from said True Place of Beginning along the center of said road on a curve to the left having a radius of 1909.86 feet an arc distance of 148.89 feet (chord bears North 41 degrees 48 minutes West 148.85 feet); thence North Ol degree 25 minutes East and along the center of Jones Road (County Road No. 470) a distance of 241.70 feet; thence North 84 degrees 53 minutes East 228.77 feet to an iron pipe, passing through an iron pipe on the east side of said road at 21.35 feet; thence North 82 degrees 54 minutes East 4.33 feet; thence South 71 degrees 53 minutes 21 seconds East 478.25 feet; thence South 14 degrees 11 minutes 12 seconds East 100.00 feet; thence South 55 degrees 08 minutes 53 seconds West 227.91 feet to a point on the south line of said Lot No. 31; thence North 89 degrees 41 minutes 12 seconds West along said south line 430.96 feet to the True Place of Beginning, passing through an iron pipe on the easterly side of said State Route No. 60 at 385.41 feet, and containing 4.800 acres, more or less, subject to all legal highways and easements of record.

Being part of the premises conveyed to Joseph B. Kristoff and Marsha Pillet by deed recorded in Vol. 803, Page 212 of the Deed Records of said county.

Surveyed and description written by Jerry Lee Gamble, Registered Surveyor No. 5737 on February 11, 1982. OFFICE COPY

Jerry Lee Gamble, Registered Surveyor No. 5737

DESCRIPTION APPROVAD

LOS Auditor's transfer

De dulla U. L'orunte.