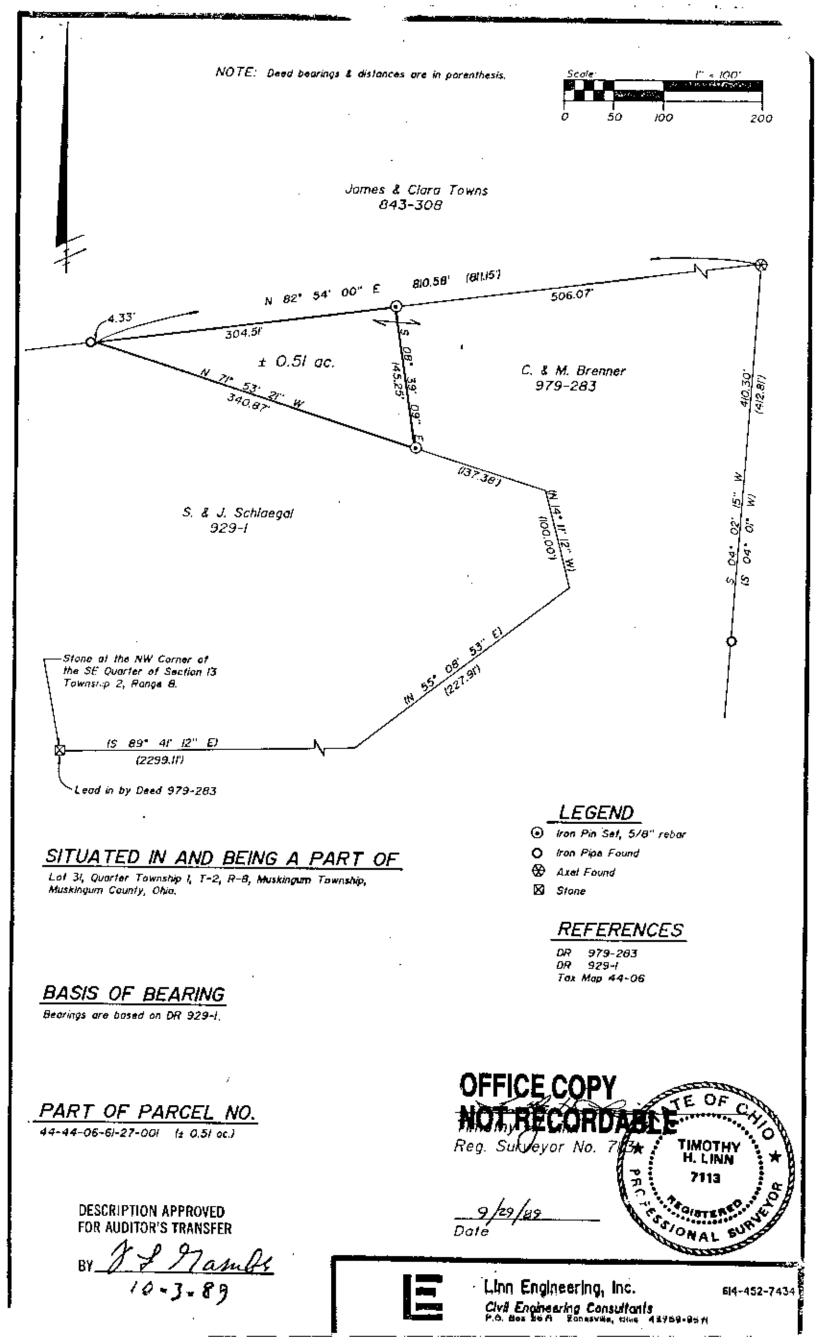

## DEED DESCRIPTION

Situated in the State of Ohio, County of Muskingum, Township of Muskingum, bounded and described as follows:

Deing a part of the Southeast Quarter of Section 13, Township 2, Range 8, boginning for reference at a stone at the northwest corner of said Southeast Quarter; thence along the north line of the Southeast Quarter South 89 degrees 41 minutes 12 seconds East 2299.11 feet to a point; thence along the cast line of lands now owned by S. and J. Schlaegal as recorded in Deed Record 929, page 1; thence along Schlaegal's west line North 55 degrees 00 minutes 53 seconds East 227.91 feet to a point; thence North 14 degrees 11 minutes 12 seconds West 100.00 feet to a point; thence North 71 degrees 53 minutes 21 seconds West 137.38 feet to an iron pin set and the principal place of beginning; thence continuing along said line North 71 degrees 53 minutes 21 seconds West 340.87 feet to a point on the north line of lands now owned by C. and M. Drenner as recorded in Deed Record 979, page 203, said point being North 82 degrees 54 minutes 00 seconds East 4.33 feet from an iron pipe found; thence along Brenner's north line North 82 degrees 54 minutes 00 seconds Rast 304.51 feet to an iron pin set; thence South 08 degrees 39 minutes 09 seconds East 145.25 feet to the principal place of beginning, containing 0.51 acres, more or less, subject to all legal road right of ways and applicable easements, written or implied.

Iron pins set are 5/0 inch rebar capped with plastic survey identification markers.

Dearings are based on those given in Deed Record 929, Page 1.

This description is written based on a survey completed September 29, 1989 by Timothy H. Linn, Reg. No. 7113.

Part of Parcel No.: 44-44-06-61-27-001 (0.51 ac.

DESCRIPTION APPROVED FOR AUDITOR'S TRANSFER

BY X J Manuff 10-3-89