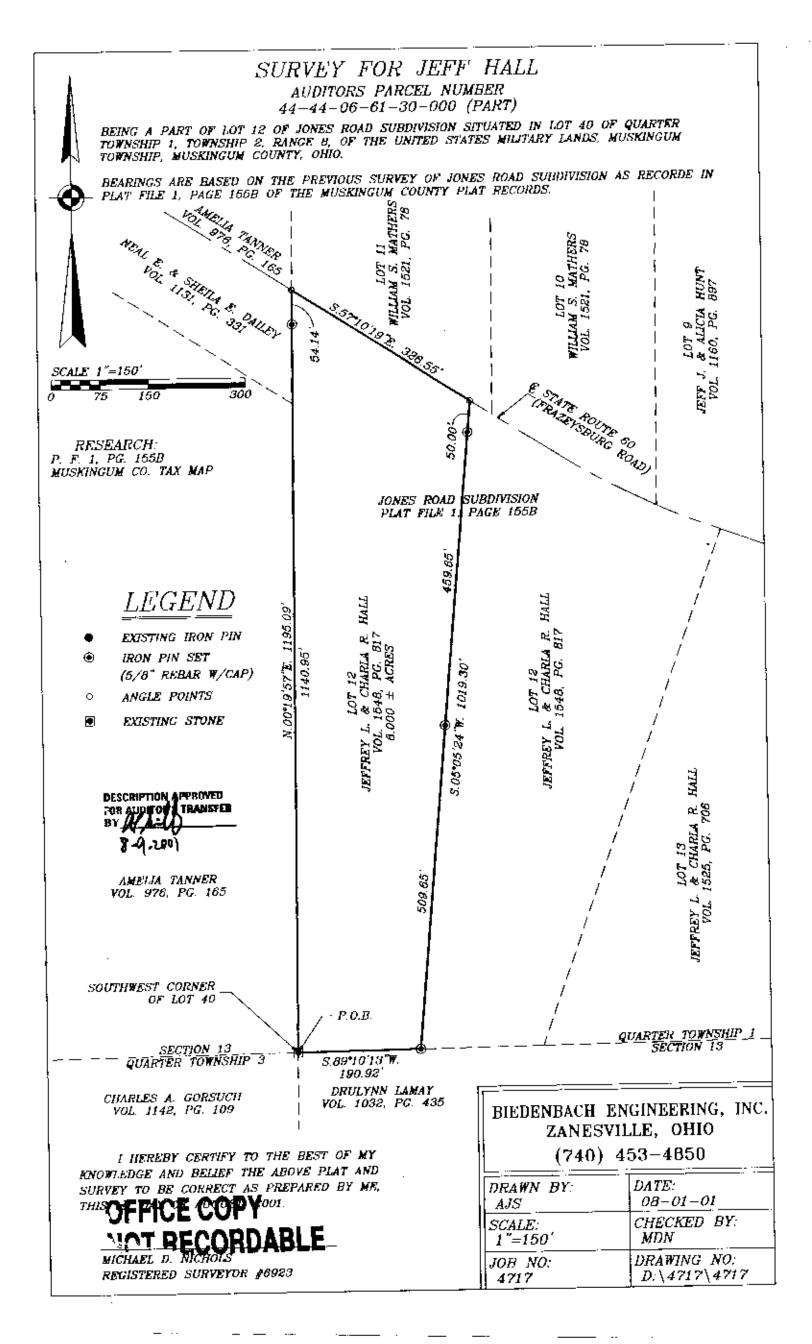

## JEFFREY L. & CHARLA R. HALL AUDITORS PARCEL NUMBER 44-44-06-61-30-000 (PART)

BEING A PART OF LOT 12 OF JONES ROAD SUBDIVISION SITUATED IN LOT 40 OF QUARTER TOWNSHIP 1, TOWNSHIP 2, RANGE 8, OF THE UNITED STATES MILITARY LANDS, MUSKINGUM TOWNSHIP, MUSKINGUM COUNTY, OHIO AND BEING FURTHER DESCRIBED AS FOLLOWS:

BEGINNING AT AN EXISTING STONE AT THE SOUTHWEST CORNER OF LOT 40;

THENCE WITH THE WEST LINE OF LOT 12 OF JONES ROAD SUBDIVISION (PLAT FILE 1, PAGE 155B), NORTH 00 DEGREES 19 MINUTES 57 SECONDS EAST 1195.09 FEET TO A POINT IN THE CENTER OF STATE ROUTE 60 (FRAZEYSBURG ROAD), PASSING AN IRON PIN SET AT 1140.95 FEET;

THENCE WITH THE CENTER OF STATE ROUTE 60 (FRAZEYSBURG ROAD) AND THE NORTH LINE OF LOT 12, SOUTH 57 DEGREES 10 MINUTES 19 SECONDS EAST 326.55 FEET TO A POINT;

THENCE LEAVING SAID ROAD, SOUTH 05 DEGREES 05 MINUTES 24 SECONDS WEST 1019:30 FEET TO AN IRON PIN SET ON THE SOUTH LINE OF SAID LOT 12 AND THE NORTH LINE OF A TRACT CONVEYED TO DRULYNN LAMAY (DEED VOLUME 1032, PAGE 435), PASSING IRON PINS SET AT 50,00 FEET AND 509.65 FEET;

THENCE WITH THE NORTH LINE OF SAID LAMAY TRACT AND THE SOUTH LINE OF LOT 12, SOUTH 89 DEGREES 10 MINUTES 13 SECONDS WEST 190.92 FEET TO THE PLACE OF BEGENNING;

CONTAINING 6,000 MORE OR LESS ACRES, SUBJECT TO ALL RIGHT OF WAYS OF STATE ROUTE 60 AND ALSO SUBJECT TO ALL APPLICABLE EASEMENTS.

ALL IRON PINS SET ARE 5/8 INCH X 30 INCH REBAR WITH PLASTIC IDENTIFICATION CAPS (BIEDENBACH PS6923-PS7923).

BEARINGS ARE BASED ON THE PREVIOUS SURVEY OF JONES ROAD SUBDIVISION AS RECORDED IN PLAT FILE 1, PAGE 155B OF THE MUSKINGUM COUNTY PLAT RECORDS.

I HEREBY CERTIFY TO THE BEST OF MY KNOWLEDGE AND BELIEF THE SURVEY AND DESCRIPTION TO BE CORRECT AS PREPARED BY ME, THIS 1<sup>ST</sup> DAY OF AUGUST 2001.

OFFICE COPY
NOTABLE

DESCRIPTION APPROVED FOR AUGIFUR BY