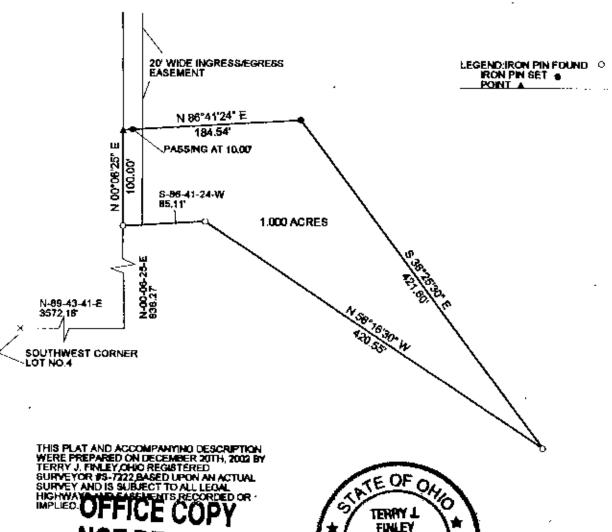

## LEGAL DESCRIPTION FOR DARLENE WELLS

Situated in the State of Ohio, County of Muskingum, Township of Muskingum, and being part of Lot #4 in Copelands Subdivision, as recorded in Plat Book A-O, page 89 in Quarter Township 2, Township 2, Range 7, and being part of those lands intended to be described in Deed Volume 1066, page 387; being further bounded and described as follows:

Commencing at the southwest corner of said Lot #4, thence, north 89 degrees - 43 minutes - 41 seconds east, 3572.16 fect to an iron pin found; thence, north 00 degrees - 06 minutes - 25 seconds east, 636.27 feet to an iron pin found at the northwest corner of a 5.639 acre parcel, and the *true* point of beginning for the parcel herein intended to be described;

Thence, continuing north 00 degrees - 06 minutes + 25 seconds east, 100.00 feet to a point in an existing fence line;

Thence, north 86 degrees -41 minutes -24 seconds east, 184.54 feet to an iron pin set, passing an iron pin set at 10.00 feet;

Thence, south 36 degrees -25 minutes -30 seconds east, 421.60 feet to an iron pin found;

Thence, north 56 degrees – 16 minutes – 30 seconds west, 420.55 feet to an iron pin found;

Thence, south 86 degrees -41 minutes -24 seconds west, 85.11 feet to the **point of beginnning**, and containing 1.000 acres more or less.

Also included herein is a <u>twenty (20) foot ingress/egress easement</u> lying parallel and adjacent to the west line of the property described herein.

SUBJECT to all legal highways and easements of record, whether recorded or implied.

Iron pins set are 5/8" rebar with yellow identification cap (Finley S-7222).

Bearings described herein are based upon assumed azimuth and to be used for angle purposes only.

Being part of Auditor's Parcel #44-08-02-25-000

## SURVEY PLAT FOR DARLENE WELLS

SITUATED IN THE STATE OF OHIO, COUNTY OF MUSKINGUM TOWNSHIP OF MUSKINGUM AND BEING PART OF LOT #4 IN COPELANDS SUBDIMISION AS RECORDED IN PLAT BOOK A-O, PAGE 88, IN QUARTER TWP 2, T-2, R-7 AND BEING PART OF THOSE LANDS RECORDED IN DEED YOLUME 1088, PAGE 387.

PART OF AUDITORS PARCEL NO.44-08-02-25-090

THE BEARINGS SHOWNHEREON ARE BASED UPON ASSUMED AZIMUTH AND USED FOR ANGLE PURPOSES ONLY.

IRON PINS SET ARE 50° REBAR WITH YELLOW I.D. CAP (FINLEY 8-7222)

5CALE:1"=100"