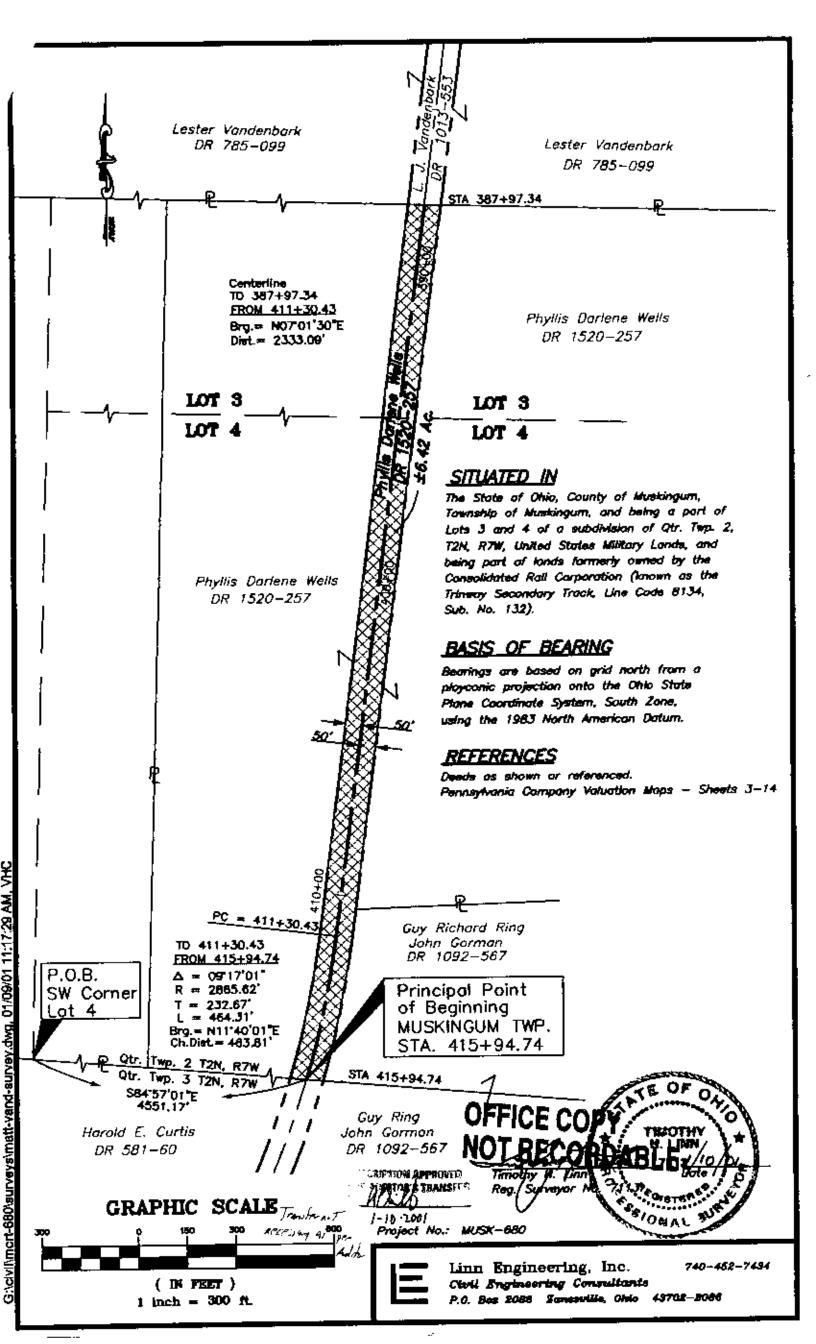

## PHYLLIS D. WELLS

Situated in the State of Ohio, County of Muskingum, Township of Muskingum, being part of Lots 3 and 4 of a subdivision of Quarter Township 2, T2N, R7W, USML, also being the same lands conveyed to Richard D. Wells and Phyllis D. Wells by the Consolidated Rail Corporation as described in Muskingum County Deed Record 1013-557, and being more particularly described as follows:

Being a 100 foot wide strip, 50 feet each side of the following described centerline:

Beginning for reference at the southwest corner of Lot No. 4 of the subdivision of Quarter Township 2;

thence along the south line of said Quarter Township 2, South 84 degrees 57 minutes 01 seconds East 4551.17 feet to the intersection of said south line of Quarter Township 2 and the centerline of the proposed Muskingum County Park District trail at centerline station 415+94.74 and the principal place of beginning;

thence along said centerline the following two courses:

- on a curve to the left, having a radius of 2865.62 feet, a central angle of 09 degrees 17 minutes 01 seconds, and a chord bearing North 11 degrees 40 minutes 01 seconds East a distance of 463.81 feet to the point of curvature at centerline station 411+30.43;
- North 07 degrees 01 minutes 30 seconds East a distance of 2333.09 feet to centerline station 387+97.34 and the terminus of this parcel;

containing 6.42 acres, more or less, subject to all legal road right of ways and applicable easements, written or implied.

Bearings are based on a grid north from a polyconic projection onto the Ohio State Plane Coordinate System, South Zone, using the 1983 North American Datum.

This description is written on based on record documents January 4, 2001 by Timothy H. Linn, Reg. No. 7113.

NOTHRECORDABLE Date
Reg. Do. 71 12 TEMOTHY
H. LINN
7113

1-10-1001

Transfor not necessary