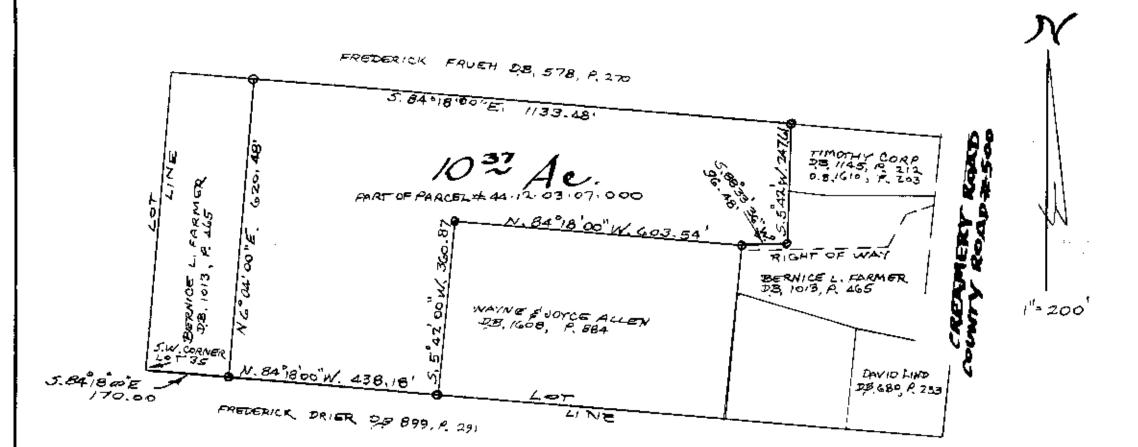

## L. Peter Dinan & Associates

27 South Sixth Street
P.O. Box 55, Zanesville, Ohio 43702-0055

Bernice L. Farmer 10.37 Acres Part of Parcel #44-12-03-07-000

Situated in the State of Ohio, County of Muskingum, Township of Muskingum.

Being a part of Lot 35 in Quarter Township 3, Township 2, Range 8 bounded and described as follows:

Commencing at an iron pin found at the southwest corner of said Lot 35; thence along the south line of Lot 35 south 84 degrees 18 minutes east 170.00 feet to an iron pin and the true place of beginning of the premises herein intended to be described; thence north 6 degrees 04 minutes east 620.48 feet to an iron pin; thence south 84 degrees 18 minutes east 1133.48 feet to an iron pin; thence south 5 degrees 42 minutes west 247.61 feet to an iron pin; thence south 88 degrees 33 minutes 36 seconds west 96.48 feet to an iron pin; thence north 84 degrees 18 minutes west 603.54 feet to an iron pin; thence south 5 degrees 42 minutes west 360.87 feet to an iron pin on the south line of said Lot 35; thence along the south line of Lot 35 north 84 degrees 18 minutes west 438.18 feet to the true place of beginning, containing ten and thirty-seven hundredths (10.37) acres more or less.

There is also conveyed herein au easement for driveway purposes through to property owned by the Grantor herein bounded and described as follows: The centerline of a 20 feet easement is described as follows; commencing at an iron piu at the southeast corner of the above described 10.37 acre parcel; thence south 88 degrees 33 minutes 36 seconds west 96.48 feet to an iron pin at the northeast corner of a 5.00 acre parcel conveyed to Wayue and Joyce Allen by deed recorded in Deed Book 1608, Page 884; thence along the east line of said 5.00 acre parcel south 5 degrees 42 minutes west 10 feet to the center of said easement and the true place of beginning; thence along said centerline of said 20 foot easement the following three (3) courses and distances, north 88 degrees 33 minutes 36 seconds east 318.06 feet to a uail in the center of an existing aaphalt driveway; thence north 30 degrees 11 minutes 33 seconds east 81.0 feet to a point in the existing asphalt driveway; thence north 72 degrees 39 minutes 05 seconds east 54.56 feet to a point at its intersection with the west right of way line of County Road #500 (Creamery Road).

This description written from a survey made by L. Peter Dinan, Registered Surveyor #5451, October 21, 2002. OFFICE COPY

OFFICE COPY
NOT RECORDABLE

DEFICE AFFECTS

A PROPERTY OF THE SECOND SEC

5Ν! 9

LILATION APPROVED TARBITICA STREAMENT OF 22-2022

PART OF LOT 35

QTR. TWP. 3, TWP. 2. RA. B

MUSKINGUM TOWNSHIP

MUSKINGUM COUNTY, EVIO

OCT. 18, 2002

OFFICE COPY
NOT RECORDABLE

L. RETER. DINAN REGISTELED SURVEYOR #5451