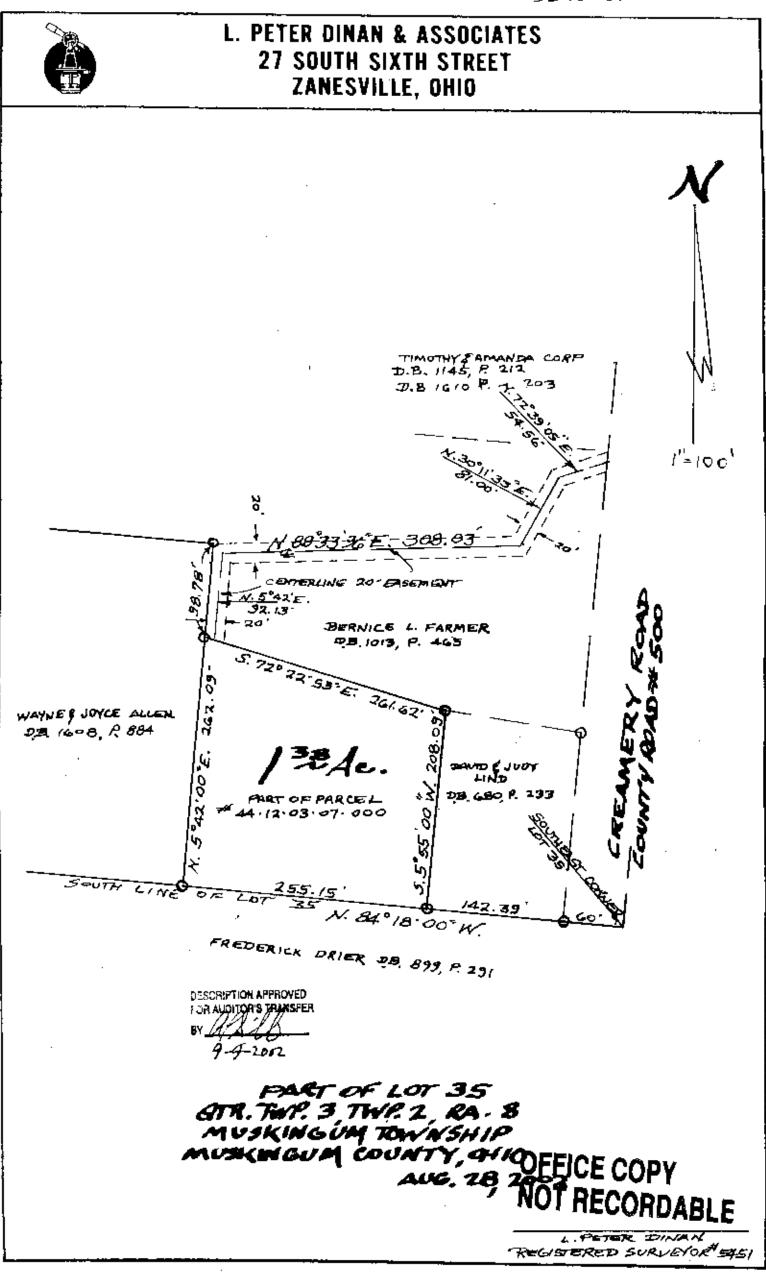

Phone and Fax: 740-453-8448

L. Peter Dinan & Associates

27 South Sixth Street P.O. Box 55, Zanesville, Ohio 43702-0055

SURVEYING & MAPPING

Bernice L. Farmer 1.38 Acres Part of Parcel #44-12-03-07-000

Situated in the State of Ohio, Connty of Muskingum, Township of Muskingum.

Being a part of Lot 35 in Quarter Township 3, Township 2, Range 8 bounded and described as follows:

Commencing at the Southeast Corner of said Lot 35; thence along the south line of Lot 35 north 84 degrees 18 minntes west 202.390 feet to an iron pin placed and passing through an iron pin found at 60.0 feet, iron pin placed being the trne place of beginning of the premises herein intended to be described; thence continuing along the south line of Lot 35 north 84 degrees 18 minutes west 255.15 feet to an iron pin found at the southeast corner of a 5.00 acre parcel conveyed to Wayne and Joyce Allen by deed recorded in Deed Book 1608, Page 884; thence along the east line of said 5.00 acre parcel north 5 degrees 42 minutes east 262.09 feet to an iron pin; thence south 72 degrees 22 minutes 53 seconds east 261.62 feet to an iron pin found at the northwest corner of a 0.67 acre parcel conveyed to David and Judy Lind by deed recorded in Deed Book 680, Page 233; thence along the west line of said 0.67 acre parcel south 5 degrees 55 minutes west 208.09 feet to the true place of beginning, containing one and thirty-eight hundredths (1.38) acres more or less.

There is also conveyed herein an easement for driveway purposes through the property of the Grantor hereiu bounded and described as follows: beginning at a point on the north line of the above described 1.38 acre parcel that is south 72 degrees 22 minutes 53 seconds east 10.22 feet from the northwest corner of said 1.38 acre parcel; thence along the centerliue of said 20 foot easement the following four (4) courses and distauces, north 5 degrees 42 minutes east 92.13 feet to a point; thence north 88 degrees 33 minutes 36 seconds east 308.03 feet to a point; thence north 30 degrees 11 minutes 33 seconds east 81.00 feet to a point; thence north 72 degrees 39 minutes 05 seconds east 54.56 feet to a point ou the west right of way line of Creamery Road (County Road #500).

This description written from a survey made by L. Peter Dinan, Registered Surveyor #5451, September 3, 2002.

OFFICE COPY NOT RECORDABLE

DESCRIPTION APPROVED FOR AUDITOR'S TRANSFER 37 9-2-2002

44-12-03-07-004 5590 CREAMERY RD