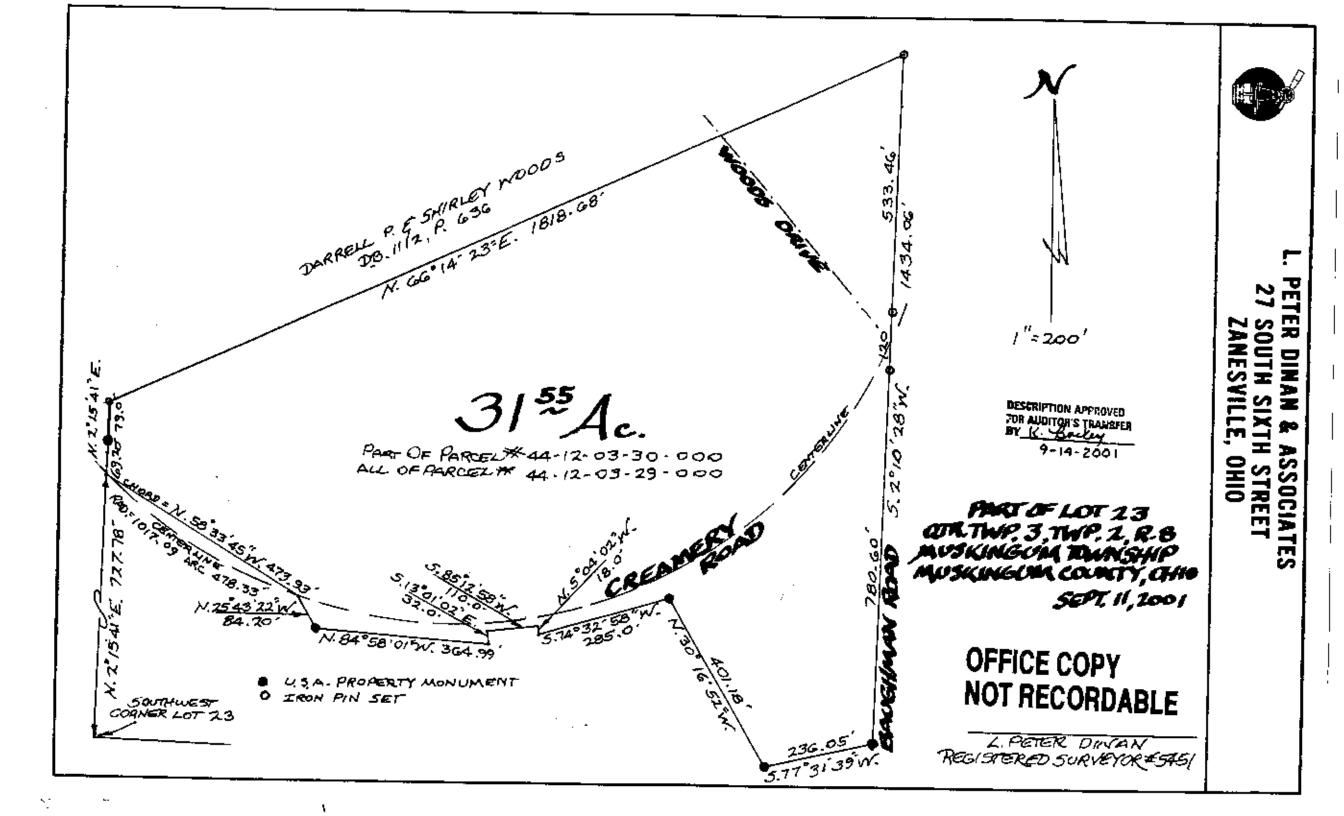

Phone and Fax: 740-453-8448

L. Peter Dinan & Associates

27 South Sixth Street P.O. Box 55, Zanesville, Ohio 43702-0055

SNR

Description For Conveyance 31.55 Acres Part of Parcel #44-12-03-30-000 All of Parcel #44-12-03-29-000

Situated in the State of Ohio, County of Muskingum, Township of Muskingum.

Being a part of Lot 23 in Quarter Township 3, Township 2, Range 8 bounded and described as follows:

Commencing at the southwest corner of Lot 23; thence along the west line of Lot 23 north 2 degrees 15 minutes 41 seconds east 727.78 feet to a point in the center of Creamery Road and the true place of beginning of the premises herein intended to be described; thence continuing along the west line of Lot 23 north 2 degrees 15 minutes 41 seconds east 69.20 feet to a U.S.A. property monument; thence continuing north 2 degrees 15 minutes 41 seconds east 79.0 feet to an iron pin; thence north 66 degrees 14 minutes 23 seconds east 1818.68 feet to an iron pin on the east line of Lot 23; thence along the east line of Lot 23 south 2 degrees 10 minutes 28 seconds west 1434.06 fine of Lot 23 south 2 degrees 10 minutes 28 seconds west 1434.06 feet to a U.S.A. property monument; thence along the property line of the U.S.A. the following seven (7) courses and distances south 77 degrees 31 minutes 39 seconds west 236.05 feet to a U.S.A. property monument; thence north 30 degrees 16 minutes 52 seconds west 401.18 feet to a U.S.A. property monument; thence south 74 degrees 32 minutes 58 seconds west 285.0 feet to a point: thence porth 5 degrees 04 minutes 02 seconds west 18.0 south 74 degrees 32 minutes 58 seconds west 285.0 feet to a point; thence north 5 degrees 04 minutes 02 seconds west 18.0 feet to a point; thence south 85 degrees 12 minutes 58 seconds west 110.00 feet to a point; thence south 13 degrees 01 minutes 02 seconds east 32.0 feet to a point; thence north 84 degrees 58 minutes 01 seconds west 364.99 feet to a U.S.A. property monument; thence north 25 degrees 43 minutes 22 seconds west 84.20 feet to a point in the center of Creamery Road; thence along the center of said road on a curve to the right having a radius of 1017.09 feet an arc length of 478.33 feet (the chord a radius of 1017.09 feet an arc length of 478.33 feet (the chord of which bears north 58 degree 33 minutes 45 seconds west 473.93 feet) to the true place of beginning, containing thirty-one and fifty-five hundredths (31.55) acres more or less, subject to the easements of Creamery Road, Baughman Road and Woods Road.

This description written from a survey made by L. Peter Dinan, Registered Surveyor #5451, September 13, 2001.