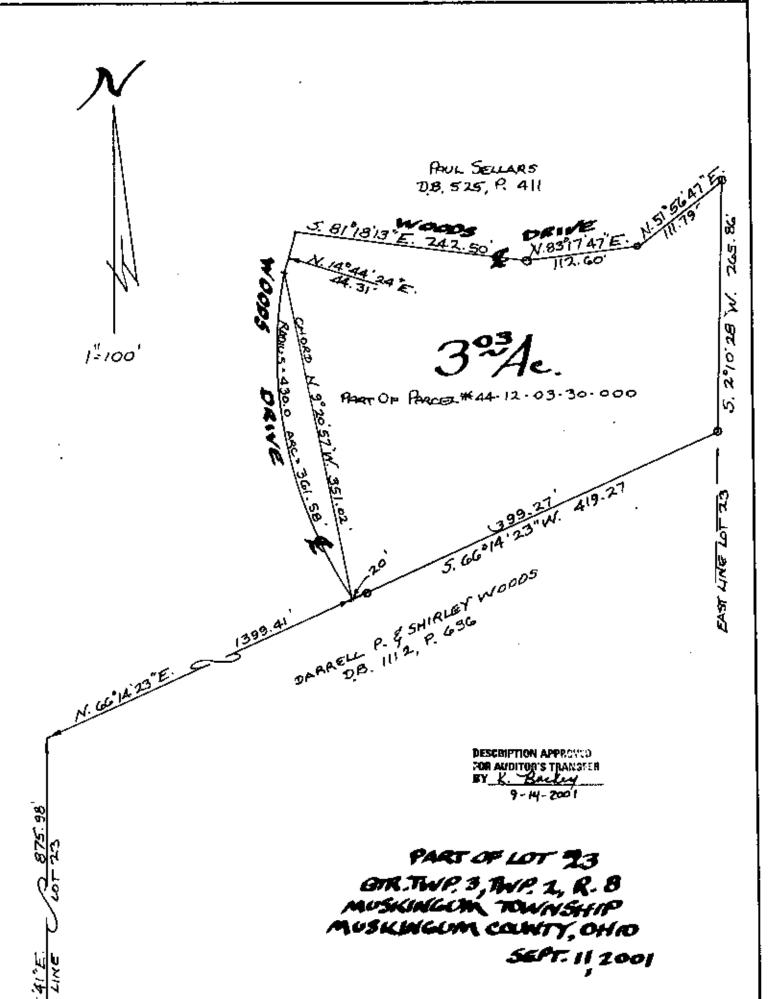

## L. Peter Dinan & Associates

27 South Sixth Street
P.O. Box 55, Zanesville, Ohio 43702-0055

Description For Conveyance 3.03 Acres Part of Parcel #44-12-03-30-000

Situated in the State of Ohio, County of Muskingum, Township of Muskingum.

Being a part of Lot 23 in Quarter Township 3, Township 2, Range 8 bounded and described as follows:

Commencing at the southwest corner of said Lot 23; thence along the west line of Lot 23 north 2 degrees 15 minutes 41 seconds east 875.98 feet to an iron pin; thence north 66 degrees 14 minutes 23 seconds east 1399.41 feet to a point in the center of Woods Drive and the true place of beginning of the premises herein intended to be conveyed; thence along the center of Woods Drive the following five (5) courses and distances on a curve to the right having a radius of 430.0 feet an arc length of 361.58 feet (the chord of which bears north 9 degrees 20 minutes 57 seconds west 351.02 feet) to a point; thence north 14 degrees 44 minutes 24 seconds east 44.31 feet to a point; thence south 81 degrees 18 minutes 13 seconds east 242.50 feet to an iron pin; thence north 83 degrees 17 minutes 47 seconds east 112.60 feet to an iron pin; thence north 51 degrees 56 minutes 47 seconds east 111.79 feet to an iron pin on the east line of Lot 23; thence leaving said road and along the east line of Lot 23 south 2 degrees 10 minutes 28 seconds west 265.86 feet to an iron pin; thence south 66 degrees 14 minutes 23 seconds west 419.27 feet to the true place of beginning, coutaining three and three hundredths (3.03) acres more or less.

Subject to the easements of Woods Drive.

This description written from a survey made by L. Peter Dinan, Registered Surveyor #5451, September 13, 2001.

OFFICE COPY NOT RECORDABLE

DESCRIPTION APPROVED FOR AUDITOR'S TRANSFER BY 4. 154-244 9-14-2001