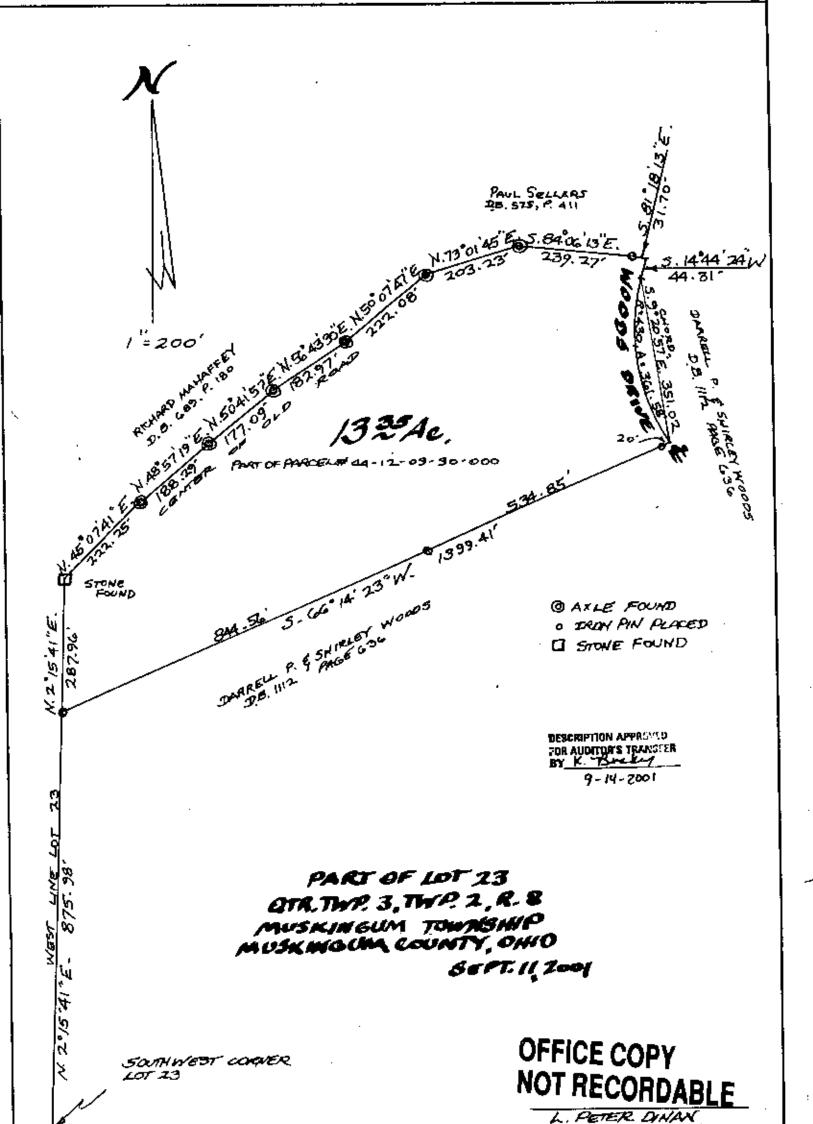

## L. Peter Dinan & Associates

27 South Sixth Street
P.O. Box 55, Zanesville, Ohio 43702-0055

Description For Conveyance 13.35 Acres Part of Parcel #44-12-03-30-000

Situated in the State of Ohio, County of Muskingum, Township of Muskingum.

Being a part of Lot 23 in Quarter Township 3, Township 2, Range 8 bounded and described as follows:

Commencing at the southwest corner of said Lot 23; thence along the west line of Lot 23 north 2 degrees 15 minutes 41 seconds east 875.98 feet to an iron pin and the true place of beginning of the premises herein intended to be described; thence continuing along the west line of said Lot 23 north 2 degrees 15 minutes 41 seconds east 287.96 feet to a stone found; thence north 45 degrees 07 minutes 41 seconds east 222.25 feet to an iron pin axle found; thence north 48 degrees 57 minutes 19 seconds east 188.29 feet to an iron pin axle found; thence north 50 degrees 41 minutes 57 seconds east 177.09 feet to an iron pin axle found; thence north 56 degrees 43 minutes 30 seconds east 182.97 feet to an iron pin axle found; thence north 50 degrees 07 minutes 47 seconds east 222.08 feet to an iron pin axle found; thence north 73 degrees 01 minutes 45 seconds east 203.23 feet to an iron pin axle found; thence north 73 degrees 01 minutes 45 seconds east 203.23 feet to an iron pin axle found; thence south 84 degrees 66 minutes 13 seconds east 239.27 feet to an iron pin; thence south 81 degrees 18 minutes 13 seconds east 31.70 feet to a point; theuce south 14 degrees 44 minutes 24 seconds west 44.31 feet to a point in the center of Woods Drive; thence along the center of Woods Drive on a curve to the left having a radius of 430 feet an arc length of 361.58 feet (the chord of which bears south 9 degrees 20 minutes 57 seconds east 351.02 feet to a point; thence leaving said centerline south 66 degrees 14 minutes 23 seconds west 1399.41 feet to the true place of beginning, containing thirteen and thirty-five hundredths (13.35) acres more or less.

Subject to the easements of Woods Drive

This description written from a survey made by L. Peter Dinan, Registered Surveyor #5451, September 12, 2001.

OFFICE COPY NOT RECORDABLE

DESCRIPTION APPROVED
AND AUDITOR'S THANSFER
BY K. BOLLEY
9-14-2001