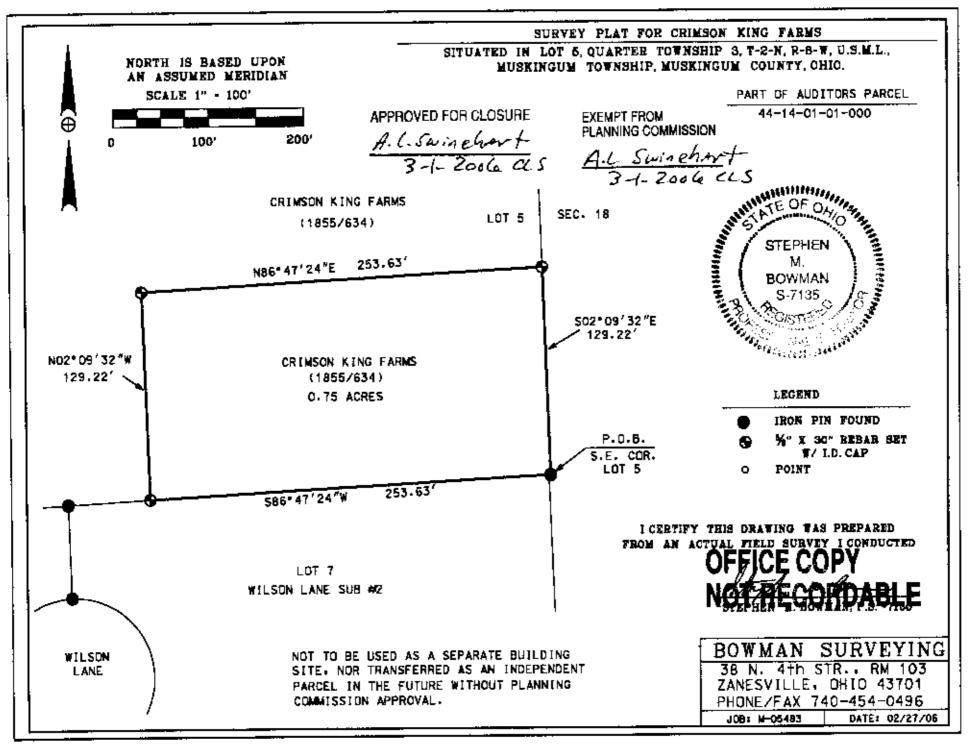

## SURVEY DESCRIPTION FOR Crimson King Farms

PART OF AUDITORS PARCEL 44-14-01-01-000 (0.75 Acres) SNP-

Situated in Lot 5, Quarter Township 3, T-2-N, R-8-W. Muskingum Township, Muskingum County, Ohio.

Beginning at a found iron pin marking the Southeast corner of lot 5;

- Thence, S.86°47'24"W. a distance of 253.63 feet along the South line of Said lot to a set rebar;
- Thence, N.02°09'32"W. a distance of 129.22 feet through the lands of Crimson King Farms (1855/634) to a set rebar;
- Thence, N.86°47'24"E. a distance of 253.63 feet through said Farm lands to Set rebar on the East line of lot 5;
- Thence, **S.02°09'32"E**. a distance of **129.22** feet along said Lot line to the point of beginning.

The above described parcel contains 0.75 acres, more or less, and is subject to all legal easements and right of ways. All set rebars are  $5/8" \times 30"$  rebars with plastic I.D. caps. North is based upon an assumed meridian.

Description was prepared from an actual field survey by Bowman Surveying, Stephen M. Bowman, P.S.#7135. February 27, 2006.

PARCEL IS TO BE CONVEYED TO AN ADJOINER.

APPROVED FOR CLOSURE A.C.Swinghart-3-1-2006 CLS

OFFICE COPY NOT RECORDABLE

EXEMPT FROM PLANNING COMMISSION A.L. Swinchart-3-1-2006 CCS

.