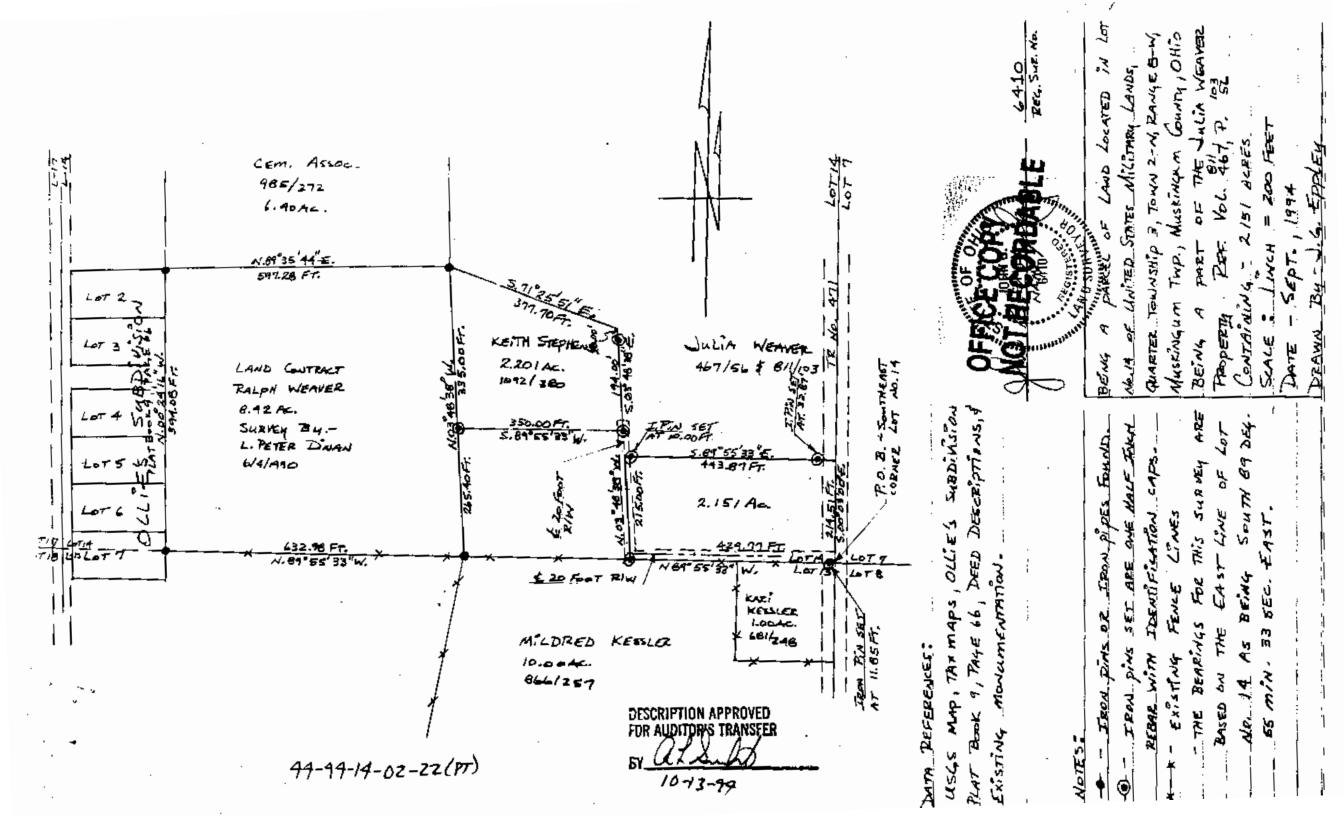

A HCRES "I CIGHT OF WHY

#8500 AN ACRE

PROPPED PRICE FROM

JULIA G. WEAVER 17,000 TO \$15,500 DUE TO

RIGHT OF WAY

Being a parcel of land located in lot No. 14 of the United States Military Lands, Quarter Township 3, Town 2-N, Range 8-W, Muskingum Township, Muskingum County, Ohio and bounded and described as follows:

Beginning at the Southest corner of said Lot No. 14 and being in Township Road No. 471; thence from this true place of beginning North 89 deg. 55 min. 33 sec. West 429.77 feet along the South line of said Lot No. 14 (passing through an iron pin set at 11.85 feet) to an iron pin set;

thence North 62 deg. 48 min. 38 sec. West 215.00 feet slong the center of a 20 feet right of way to

a pointy

thence South 89 deg. 55 min: 55 see. Best 449.67 feet. (passing through an trea pin set at 10.00 feet) through transition pin set.

thence North 03 deg. 48 min. 38 sec. West 215.00 feet along the center the center of a 20 foot right of way to a point;

thence South 89 deg. 55 min. 33 sec. East 443.87 feet (passing through iron pins set 10.00 feet and 410.00 feet) to the East line of said Lot No. 14 and being in Township Road No. 471;

thence along the East line of said Lot No. 14 South 00 deg. 03 min. 00 sec. East 214.51 feet to the place of beginning and containing 2.151 acres, more or less.

Surveyed in September, 1994 by John G. Eppley Registered Surveyor No. 6410.

Iron pins set are one half inch rebar, 30 inches long with identification caps.

Subject to all legal right of ways, easements, restrictions, and zoning regulations of record.

References - Volume 811, Page 103 and Volume 467, Page 56

The bearings for this survey are based on the South line of Lot 14 as being South 89 deg. 55 min. 33 sec. East.

Subject to any facts that maybe disclosed in a full and accurate title search.

Subject to a 20 foot right of way granted to Keith Stephens (Reference Volume 1092, Page 380), said right of way being along the South and West sides of the above 2,151 acre tract.

44-44-14-02-20PFICE COPY NOT RECORDABLE

DESCRIPTION APPROVED FOR AUDITOR'S TRANSEE

6Y 17 2 17