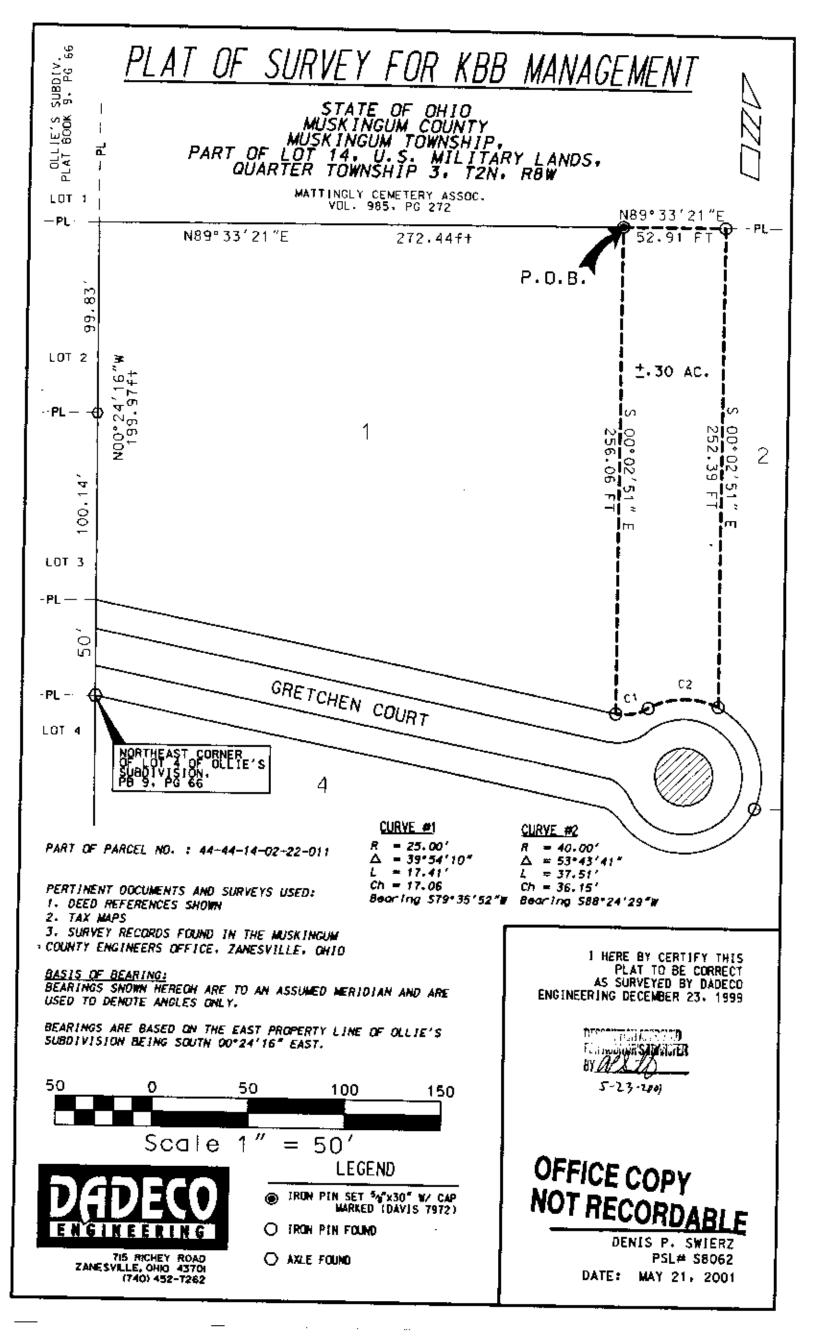

## KBB MANAGEMENT

Being a part of Lot #14, Parcel #44-44-14-02-22-011, located in the United States Military Lands, Quarter Township 3, T2N, R8W, Muskingum Township, and being part of the lands conveyed to Ralph Weaver, recorded in Deed Volume 1153, page 839 in Muskingum County, Ohio;

Commencing at the Northeast corner of Lot Number 4 of the Ollie's Subdivision as recorded in Plat Book 9, Page 66 at an axle found, thence North 00°24'16" West, 249.97 feet along the east line of said Subdivision to a point, said point being North 89 degrees 33 minutes 21 seconds East 1.00 foot from an axle found, and passing an axle found at 150.14 feet, thence North 89°33'21" East, 272.44 feet to an iron pin set and being the true place of beginning;

thence from this true place of beginning, continuing North 89°33'21" East, 52.91 feet to an iron pin found;

thence South 00°02'51" East, 252.39 feet to an iron pin found;

thence along a curve to the left with a radius of 40.00 feet, a delta of 53°43'41", an arc length of 37.51 feet, a chord length of 36.15 feet with a bearing of South 88°24'29" West to an iron pin found;

thence along a curve to the right with a radius of 25.00 feet, a delta of 39°54'10", an arc length of 17.41 feet, a chord length of 17.06 feet with a bearing of South 79°35'52" West to an iron pin found;

thence North 00°02'51" West, 256,06 feet to the true place of beginning, containing 0.30 acres, more or less.

Subject to all legal right-of-ways, casements, restrictions, zoning regulations either written or implied and any pertinent facts disclosed from a full and accurate title search including railroad casements and right-of-ways.

The bearings for this survey are for angle calculations only and are based on the east property line of said Ollie's Subdivision being South 00°24°16" East.

This legal description prepared on May 21, 2001 by Denis P. Swierz, registered Surveyor No. 8062, and based on a field survey performed by DADECO Engineering.