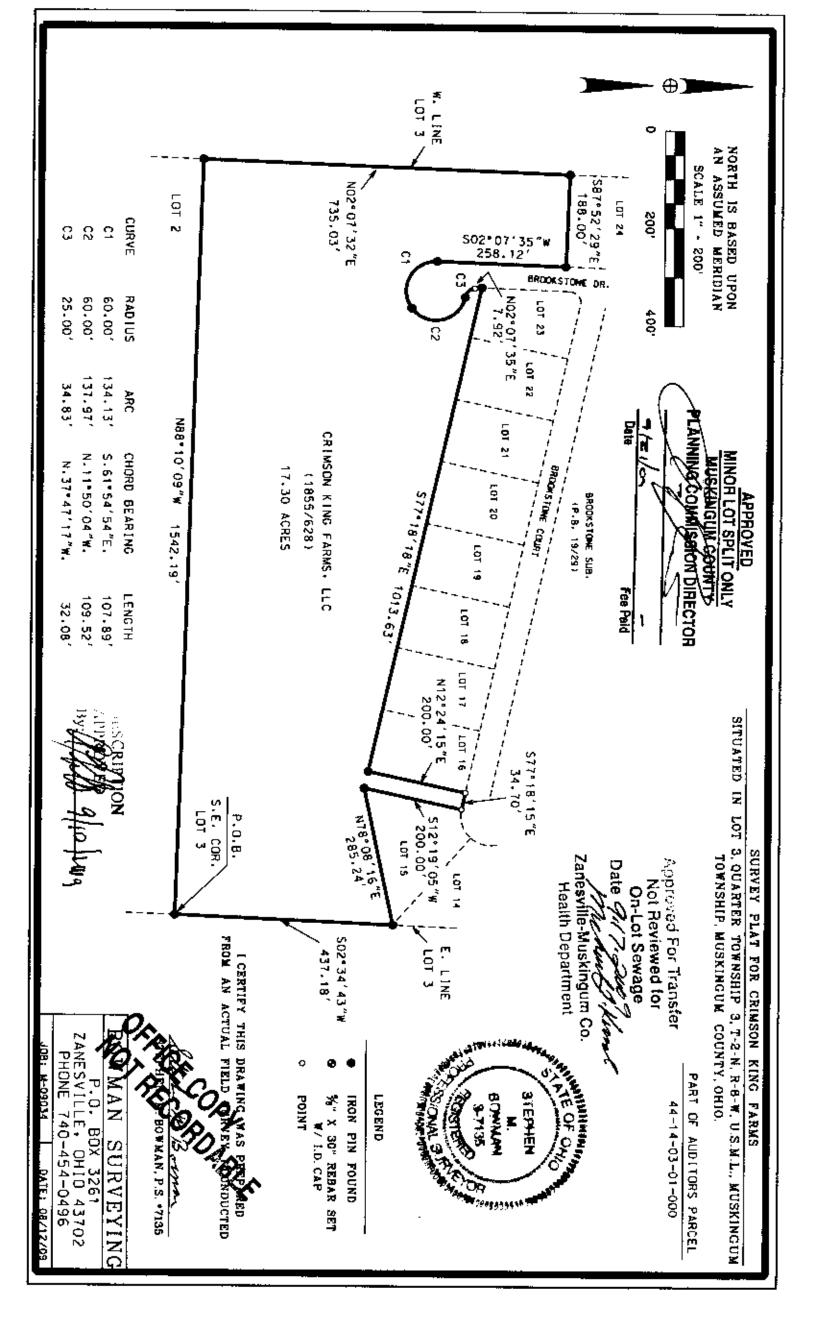

## SURVEY DESCRIPTION FOR Crimson King Farms, LLC

PART OF AUDITORS PARCEL 44-14-03-01-000 (17.30 Acres)

Situated in Lot 3 of Quarter Township 3, T-2-N, R-8-W, U.S.M.L., Muskingum Township, Muskingum County, Ohio.

Beginning at iron pin found marking the Southeast corner of Lot 3;.

- Thence, N.88°10'09"W. a distance of 1,542.19 feet along the South line of Lot 3 to a found iron pin on the Southwest corner of said lot;
- Thence, N.02°07'32"E. a distance of 735.03 feet along the West line of said lot to a found iron pin on the Southwest corner of Lot 24 of Brookstone Subdivision (P.B. 19, Pg. 29);
- Thence, S.87°52'29"B. a distance of 188.00 feet along said lot 24 to a found iron pin on the West line of Brookstone Drive;
- Thence, 8.02°07'35"W. a distance of 258.12 feet along said Drive to a found iron pin;
- Thence, along said drive on a curve to the left an arc distance of 134.13', with a radius of 60.00', whose chord bears S.61°54'54"E. a distance of 107.89 feet to a found iron pin;
- Thence, along said drive on a curve to the left an arc distance of 137.97', with a radius of 60.00', whose chord bears N.11°50'04"W. a distance of 109.52 feet to a found iron pin;
- Thence, along said drive on a curve to the right an arc distance of 34.83', with a radius of 25.00', whose chord bears N.37°47'17"W. a distance of 32.08 feet to a found iron pin;
- Thence, N.02°07'35"E. a distance of 7.92 feet along said Drive to a found iron pin on the Southwest corner of lot 23;
- Thence, **5.77°18'18"E**. a distance of **1,013.63 feet** along the south line of Brookstone Subdivision to a found iron pin on the Southeast corner of lot 16;

- Thence, N.12°24'15"E. a distance of 200.00 feet along the East side of lot 16 to a point on the South side of Brookstone Court;
- Thence, S.77°18'15"E. a distance of 34.70 feet along Brookstone Court to a point on the Northwest corner of Lot 15;
- Thence, 8.12°19'05"W. a distance of 200.00 feet along said lot 15 to a found iron pin;
- Thence, N.78°OB'16"E. a distance of 285.24 feet along said lot 15 to a found iron pin on the East line of Lot 3 of Quarter Township 3;
- Thence, S.02°34'43"W. a distance of 437.18 feet along said lot line to the point of beginning.

The above described parcel contains 17.30 Acres, more or less, subject to all legal easements and right of ways. All set rebars are 5/8" x 30" rebars with plastic I.D. caps. North is based upon an assumed meridian.

Description was prepared from an actual survey by Bowman Surveying, Stephen M. Bowman, P.S. #7135. August 9, 2009. (m-09034)

MINOR LOT SPLIT ONLY
MUSKINGUM COUNTY
PLANNING COMMISSION DIRECTOR

STEPHEN

BOWMAN
S-7135