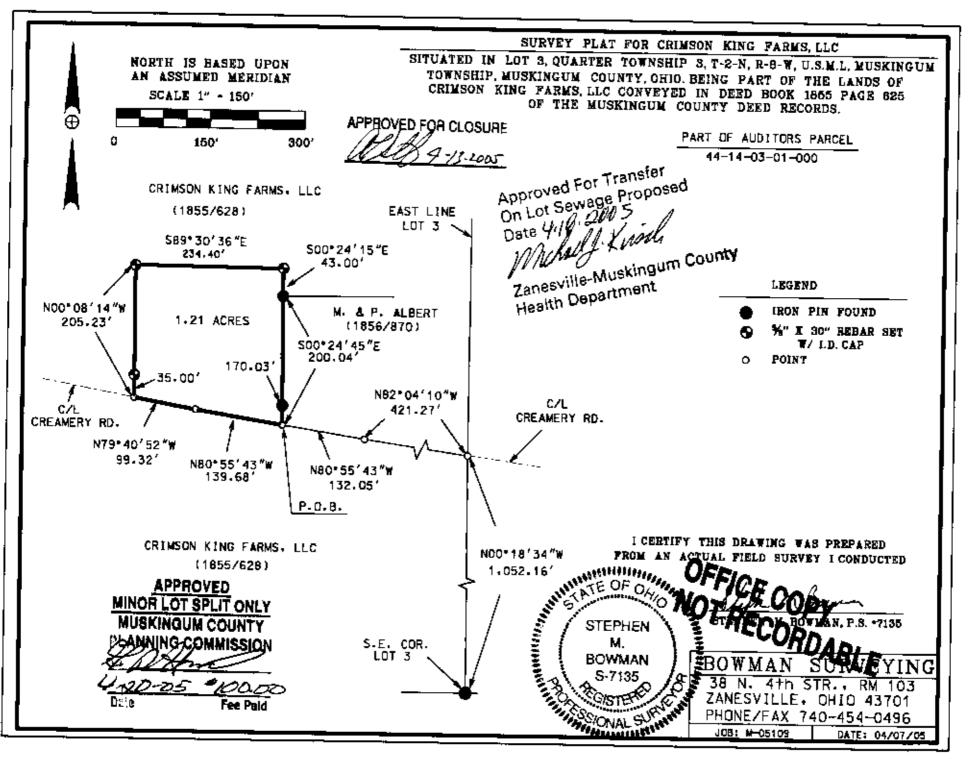

## SURVEY DESCRIPTION FOR Crimson King Farms, LLC

PART OF AUDITORS PARCEL 44-14-03-01-000 (1.21 Acres)

Situated in the lot 3 of quarter Township 3, T-2-N, R-8-W, U.S.M.L. Muskingum Township, Muskingum County, Ohio. Being part of the lands of Crimson King Farms, LLC conveyed in Deed Book 1855 Page 628 of the Muskingum County Deed records, and being described as follows:

Commencing at the Southeast corner of lot 3; Thence, N.00°18'34"W. a distance of 1,052.16 feet along the East line of lot 3 to a point in the center of Creamery Road; Thence, N.82°04'10"W. a distance of 421.27 feet along the center of said road to a point; Thence, N.80°55'43"W. a distance of 132.05 feet along the center of said road to a point, BEING THE POINT OF BEGINNING;

- Thence, N.80°55'43"W. a distance of 139.68 feet along the center of said road to a point;
- Thence, N.79°40'52"W. a distance of 99.32 feet along the center of said road to a point;
- Thence, N.00°08'14"W. a distance of 205.23 feet through the lands of Crimson King Farms, LLC, (1855/628) to a set rebar, passing a set rebar at 35.00 feet;
- Thence, S.89°30'36"E. a distance of 234.40 feet through said Farms lands to a set rebar;
- Thence, **S.00°24'15"E**. a distance of **43.00** feet through said Farms lands to a found iron pin on the Northwest corner of the lands, now or formerly, owned by M. & P. Albert (1856/870);
- Thence, S.00°24'45"E. a distance of 200.04 feet along the west line of line of said Albert lands to the point of beginning, passing a found iron pin at 170.03 feet.

The above described parcel contains 1.21 acres, more or less, and is subject to all legal easements and right of ways. All set rebars are 5/8" x 30" rebars with plastic I.D. caps. North is based upon an assumed meridian.

Description was prepared from an actual field survey by Bowman Surveying, Stephen M. Bowman, P.S.#7135. March 30, 2005.

OFFICE COPY
NOT RECORDABLE

APPROVED FOR CLOSURE

All 913-2005