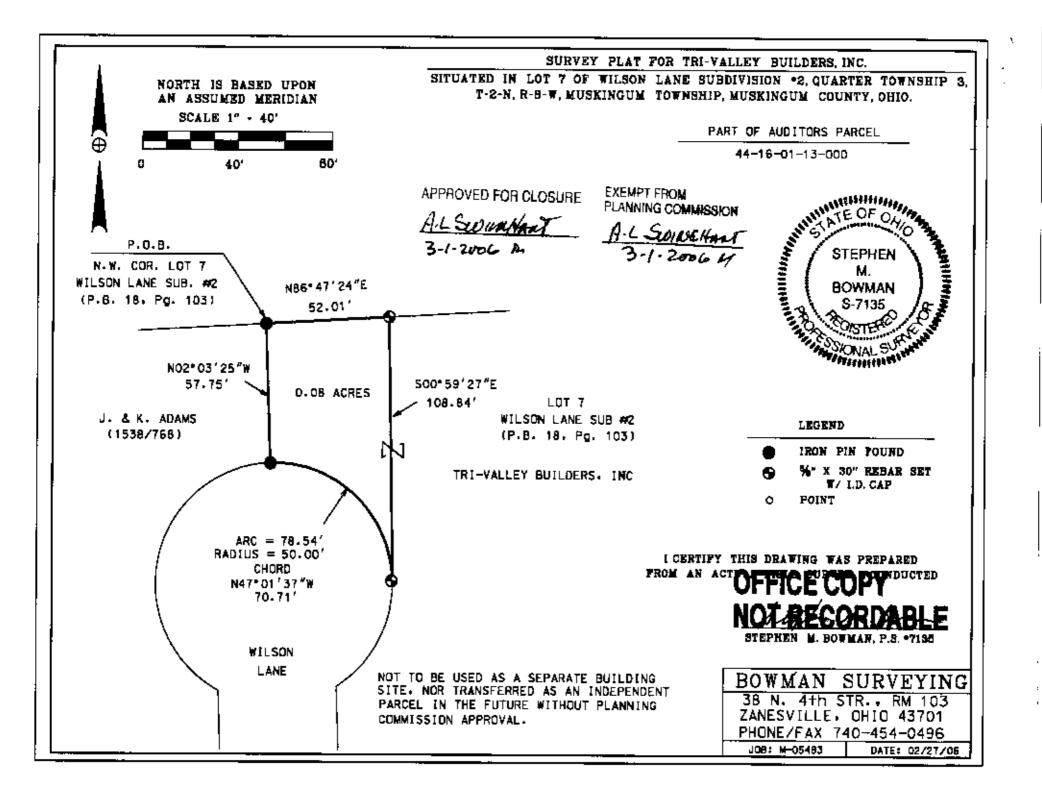

## SURVEY DESCRIPTION FOR Tri-Valley Builders, Inc.

PART OF AUDITORS PARCEL 44-16-01-13-000 (0.08 Acres)

Situated in Lot 7, of Wilson Lane Subdivision #2, Quarter Township 3, T-2-N, R-8-W. Muskingum Township, Muskingum County, Ohio.

Beginning at a found iron pin marking the Northwest corner of lot 7of Wilson Lane Subdivision #2 (P.B. 18, Pg.103);

- Thence, N.86°47'24"E. a distance of 52.01 feet along the North line of said lot to a set rebar;
- Thence, S.00°59'27"E a distance of 108.64 feet through said lot to a set Iron pin on the East Line of Wilson Lane;
- Thence, on a curve to the left an arc distance of 78.54 feet with a radius of 50.00 feet whose chord bears N.47°01'37"W. a distance of 70.71 feet to a found iron pin;
- Thence, N.02°03'25"W. a distance of 57.75 feet along the West line of Lot 7 to the point of beginning.

The above described parcel contains 0.08 acres, more or less, and is subject to all legal easements and right of ways. All set rebars are 5/8" x 30" rebars with plastic I.D. caps. North is based upon an assumed meridian.

Description was prepared from an actual field survey by Bowman Surveying, Stephen M. Bowman, P.S.#7135. February 27, 2006.

PARCEL IS TO BE CONVEYED TO AN ADJOINER.

APPROVED FOR CLOSURE

EXEMPT FROM PLANNING COMMISSION