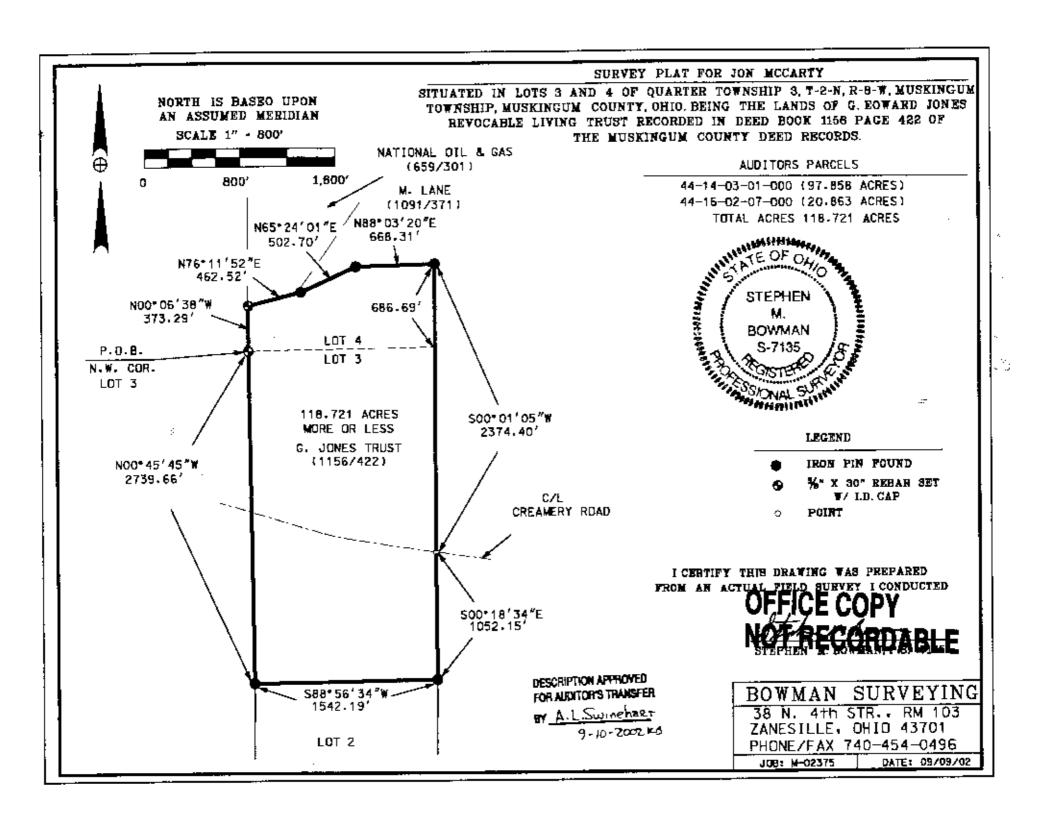

## SURVEY DESCRIPTION FOR Jon McCarty

All OF AUDITORS PARCELS 44-14-03-01-000 (97.858 Acres) OS 44-16-02-07-000 (20.863 Acres)

Situated in Lots 3 and 4 of Quarter Township 3, T-2-N, R-8-W, Muskingum Township, Muskingum County, Ohio. Being the lands of G. Edwards Jones Revocable Living Trust as conveyed in Deed Book 1156 page 422 of the Muskingum County Deed Records and being described as follows:

Beginning at a set rebar in the Northwest Corner of lot #3;

- Thence, N.00°06'38"W. a distance of 373.29 feet along the West line of lot 3 to a set rebar on the Southwest corner of the lands of National Gas and Oil (659/301);
- Thence, N.76°11'52"E. a distance of 462.52 feet along said Gas lands to a found iron pin;
- Thence, N.65°24'01"E. a distance of 502.70 feet along the South line of The lands of M. Lane to a found iron pin;
- Thence, N.88°03'20"E. a distance of 668.31 feet along said Lane lands to A found axle on the East line of Lot 4;
- Thence, S.00°01'05"W. a distance of 2374.40 feet along the East line of lot 4 and 3 to a point in the center of Creamery Road, passing the Southeast corner of Lot 4 at 686.69 feet;
- Thence, S.00°18'34"E. a distance of 1052.15 feet along the East line of lot 3 to a found iron pin on the Southeast corner of lot 3;
- Thence, S.88°56'34"W. a distance of 1542.19 feet along the South line of Said lot to a found iron pin, on the Southwest corner of said lot;
- Thence, N.00°45'45"W. a distance of 2739.66 feet along the West line of said lot to the point of Beginning.

The above described parcel contains 118.721 acres, more or less, (97.858 acres in lot 3 and 20.863 acres in lot 4) and is subject to all legal easements and right of ways. All set rebars are 5/8" x 30" rebars with plastic I.D. caps. North is based upon an assumed meridian.

Description was prepared from an actual field survey by Bowman Surveying, Stephen M. Bowman, P.S. #7135. September 9, 2002.

OFFICE COPY NOT RECORDABLE

DESCRIPTION APPROVED
FOR AUDITOR'S TRANSFER
BY A. L. Savnehaet
9-10-2002 E8