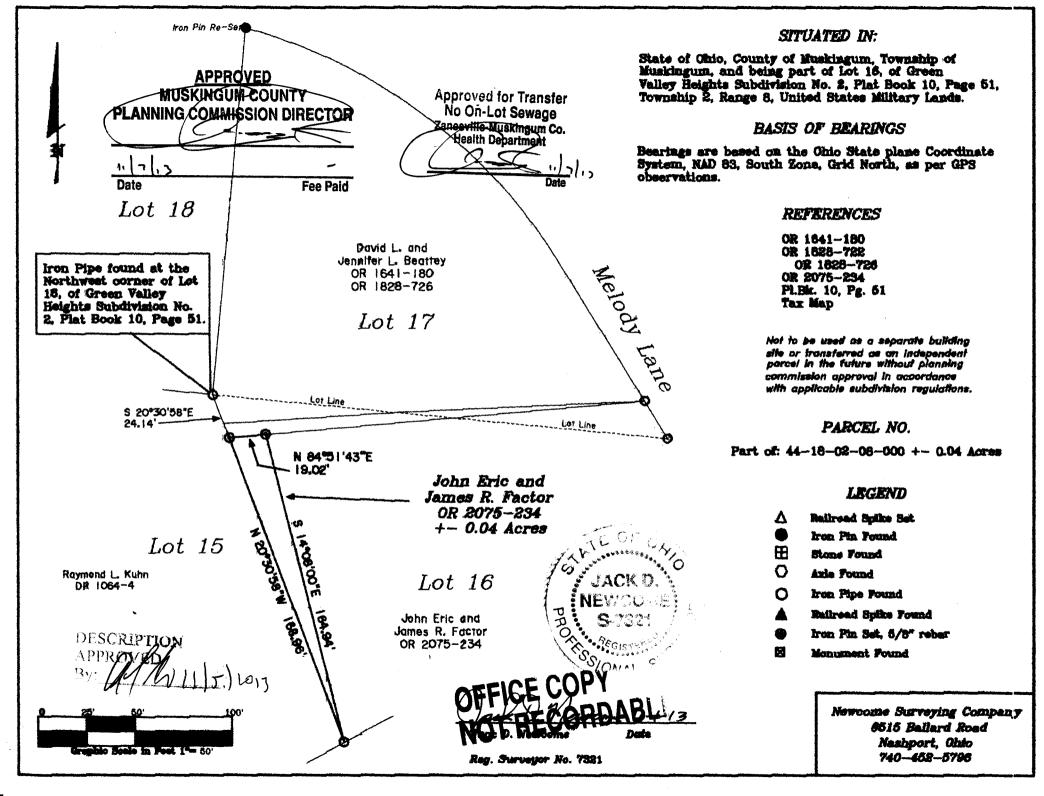

## 0.04 Acre Adjoiner Split of John and James Factor Lands

Situated in the State of Ohio, County of Muskingum, Township of Muskingum, and being part of Lot 16, of Green Valley Heights Subdivision No. 2, as per Plat Book 10, Page 51, Township 2, Range 8, United States Military Lands, and being part of the lands presently owned by John Eric and James R. Factor, per Official Record 2075-234, and being more particularly described as follows:

Beginning for reference at an iron pipe found at the northwest corner of Lot 16, of Green Valley Heights Subdivision No. 2;

Thence along the west line of Lot 16, and the west line of lands presently owned by David L. and Jennifer L. Beattey, (OR 1828-726), and John Eric and James R. Factor, (OR 2075-234), South 20 degrees 30 minutes 58 seconds East, 24.14 feet to an iron pin set, and the principal place of beginning;

Thence through said Factor lands the following two courses:

- 1.) North 84 degrees 51 minutes 43 seconds East, 19.02 feet to an iron pin set;
- 2.) South 14 degrees 08 minutes 00 seconds East, 164.94 feet to an iron pipe found on the north line of Melody Lane and the lot corner of Lots 15 and 16;

Thence along the east line of Lot 15, and the east line of lands presently owned by Raymond L. Kuhn, (DR 1064-4), North 20 degrees 30 minutes 58 seconds West, 168.96 feet to the principal place of beginning, containing 0.04 acres, more or less.

The above described tract is not to be used as a separate building site or transferred as an independent parcel in the future without planning commission approval in accordance with applicable subdivision regulations.

Subject to all legal recorded easements and right of ways.

Iron pins set are 5\8 inch rebars, 30 inches long, with plastic identification caps.

Bearings are based on the Ohio State Plane Coordinate System, NAD 83, South Zone, Grid North, as per GPS observations.

This description is written based on a field survey completed October, 30, 2013, by Jack D. Newcome, Reg. No. 7321.

Date

Parcel No.- Part of: 44-18-02-08-000 +- 0.04 Acres

<u>APPROVE</u>

**Fee Paid** 