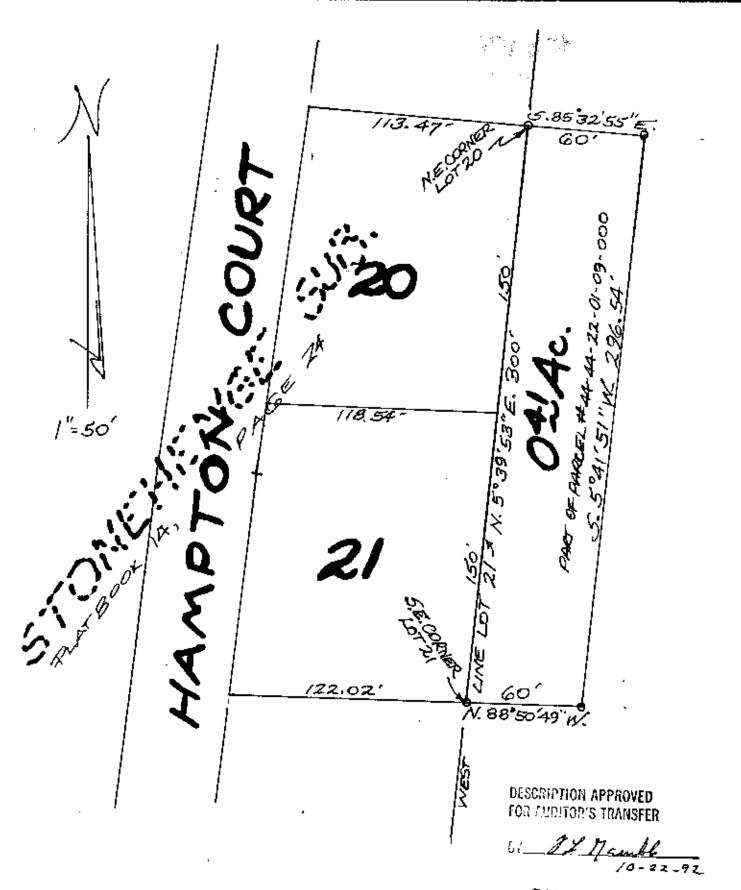

44-22-01-09-001

SURVEYING & MAPPING

L. Peter Dinan & Associates

NA

27 South Sixth Street

P. O. Box 55, Zanesville, Ohio 43701

Description For Conveyance Part of Parcel #44-44-22-01-09-000

Situated in the State of Obio, County of Muskingum, Township of Muskingum.

Being a part of Lot 21, Quarter Township 3, Township 2, Range 8 bounded and described as follows:

Beginning at an iron pin found at the northeast corner of Lot 20 in Stonehenge Subdivision as recorded in Plat Book 14, Page 24; thence south 85 degrees 32 minutes 55 seconds east 60 feet to an iron pin; thence south 5 degrees 41 minutes 51 seconds west 296.54 feet to an iron pin; thence north 88 degrees 50 minutes 49 seconds west 60 feet to an iron pin found at the southeast corner of Lot 21 in said Stonehenge; thence along the east line of Lots 21 and 20 in Stonehenge north 5 degrees 39 minutes 53 seconds east 300 feet to the place of beginning, containing forty-one hundredths (0.41) of an acre more or less.

This description written from a survey made by L. Peter Dinan, Registered Surveyor #5451, October 20, 1992.

DESCRIPTION APPROVED FOR AUDITOR'S TRANSFER

10-22-92

OFFICE COPY NOT RECORDABLE